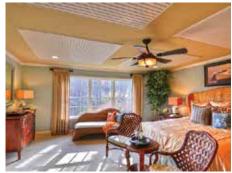

## THE PRESTON II at Country Club Estates

2 Story • 3,705 sq.ft. • 4 Bedrooms • 3.5 Baths • Dining Room • Study • Entertainment Room • 3-Car Sideload

First Floor

- Inviting two-story foyer with a turned staircase.
- Gourmet kitchen with center island and built-in pantry.
- Magnificent two-story family room with gas fireplace.
- Formal living and dining rooms.
- Optional guest suite.