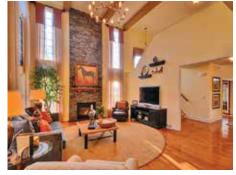

## THE PRESTON II at Country Club Estates

2 Story • 3,705 sq.ft. • 4 Bedrooms • 3.5 Baths • Dining Room • Study • Entertainment Room • 3-Car Sideload

First Floor

- Inviting two-story foyer with a turned staircase.
- Gourmet kitchen with center island and built-in pantry.
- Magnificent two-story family room with gas fireplace.
- Formal living and dining rooms.
- Optional guest suite.