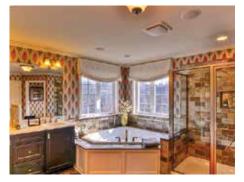

## Features at a Glance

A full listing of all included features is available in our *Country Club Estates Included Features* handout available from one of our Team.

- Efficient, Energy Smart construction.
- Estate Series landscaping package with underground lawn irrigation system.
- Brick OR cultured stone veneers on portions of front elevations.\*
- Fully framed, insulated basement walls.
- Side entry, 3-car garage\* with insulated garage door and service door.
- Garage sheetrocked with one coat of tape.
- 9ft. first floor ceilings.
- Pella® "Low-E" tilt-in, double-hung windows with screens and grills between glass on ALL windows.
- Heat-N-Glow® zero clearance, direct-vent gas fireplace with designer ceramic tile surround and custom built mantle.
- Oak tread staircase\* and solid oak flooring in foyer, kitchen, dinette area, and dining room.\*
- 8lb padding under all carpeted areas for an ultra-plush feel.
- Whirlpool® gourmet kitchen appliance package.
- Designer ceramic tile backsplash and granite countertops in the kitchen.
- Jetted-tub with designer ceramic tile backsplash in the master bathroom.\*
- Ceramic tile shower enclosure with sliding glass door in master bathroom.\*
- 6-year limited builder warranty.