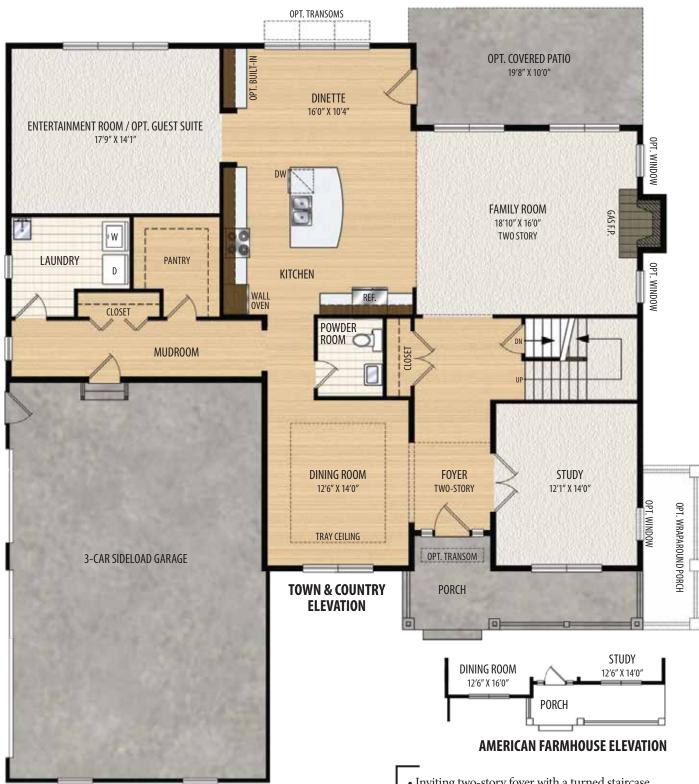

## THE PRESTON II at Country Club Estates

2 Story • 3,705 sq.ft. • 4 Bedrooms • 3.5 Baths • Dining Room • Study • Entertainment Room • 3-Car Sideload

First Floor

- Inviting two-story foyer with a turned staircase.
- Gourmet kitchen with center island and built-in pantry.
- Magnificent two-story family room with gas fireplace.
- Formal living and dining rooms.
- Optional guest suite.