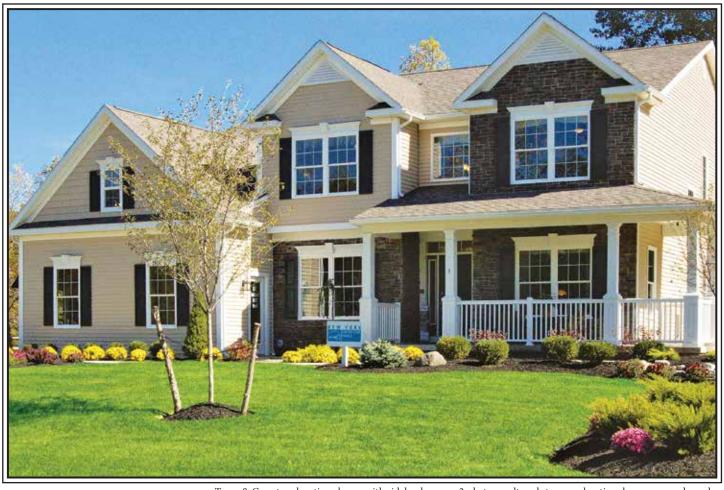

## THE PRESTON II at Country Club Estates

2 Story • 3,705 sq.ft.

Town & Country elevation shown with sideload garage, 2nd-story cultured stone, and optional wrap-around porch.

Town & Country Shown with optional 2nd-story cultured stone.