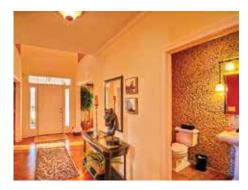

## THE PRESTON II at Country Club Estates

2 Story • 3,705 sq.ft. • 4 Bedrooms • 3.5 Baths • Dining Room • Study • Entertainment Room • 3-Car Sideload

First Floor

- Inviting two-story foyer with a turned staircase.
- Gourmet kitchen with center island and built-in pantry.
- Magnificent two-story family room with gas fireplace.
- Formal living and dining rooms.
- Optional guest suite.