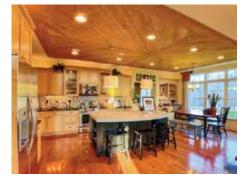

## Features at a Glance

A full listing of all included features is available in our *Country Club Estates Included Features* handout available from one of our Team.

- Efficient, Energy Smart construction.
- Estate Series landscaping package with underground lawn irrigation system.
- Brick OR cultured stone veneers on portions of front elevations.\*
- Fully framed, insulated basement walls.
- Side entry, 3-car garage\* with insulated garage door and service door.
- Garage sheetrocked with one coat of tape.
- 9ft. first floor ceilings.
- Pella® "Low-E" tilt-in, double-hung windows with screens and grills between glass on ALL windows.
- Heat-N-Glow® zero clearance, direct-vent gas fireplace with designer ceramic tile surround and custom built mantle.
- Oak tread staircase\* and solid oak flooring in foyer, kitchen, dinette area, and dining room.\*
- 8lb padding under all carpeted areas for an ultra-plush feel.
- Whirlpool® gourmet kitchen appliance package.
- Designer ceramic tile backsplash and granite countertops in the kitchen.
- Jetted-tub with designer ceramic tile backsplash in the master bathroom.\*
- Ceramic tile shower enclosure with sliding glass door in master bathroom.\*
- 6-year limited builder warranty.