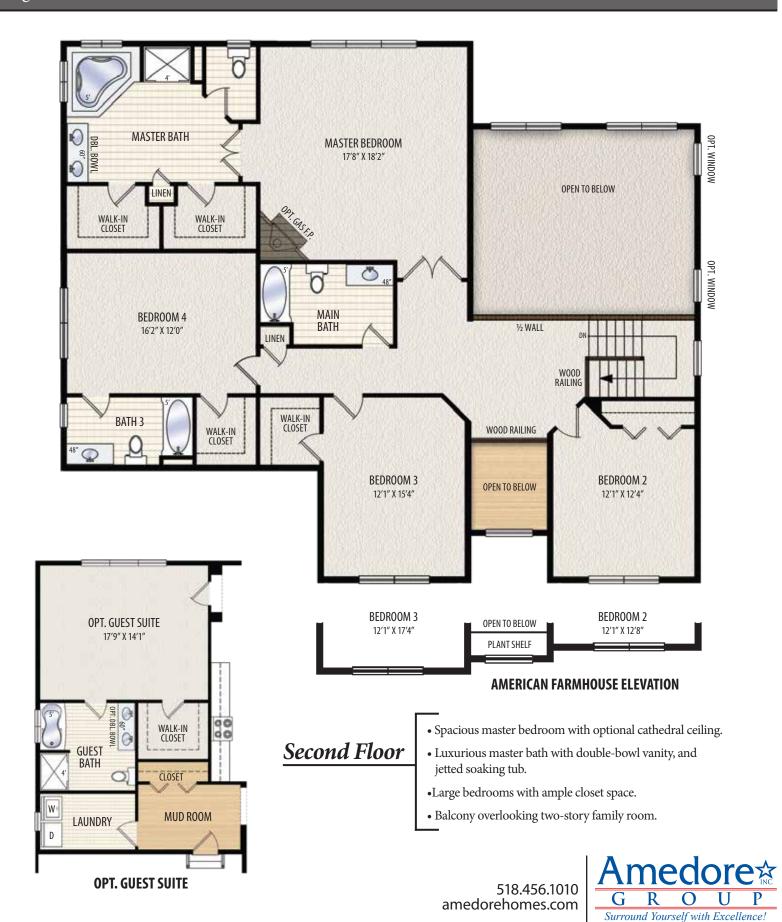

• Study • Entertainment Room • 3-Car Sideload





First Floor

- Inviting two-story foyer with a turned staircase.
- Gourmet kitchen with center island and built-in pantry.
- Magnificent two-story family room with gas fireplace.
- Formal living and dining rooms.
- Optional guest suite.

Marketing Disclaimer: The renderings and visual media used in our marketing are for illustrative purposes only. They depict options and upgrades that are available to purchase but may not be included in the standard feature package. For a full list believed correct at time of publication, however accuracy is not fully quaranteed. All dimensions, sizes, and descriptions shown are approximate. Amedore Homes et al, reserves the right to revise content without notice or obligation.

©Amedore Homes, Inc 2013



## THE PRESTON II at Country Club Estates

2 Story • 3,705 sq.ft.



## Features at a Glance

A full listing of all included features is available in our *Country Club Estates Included Features* handout available from one of our Team.

- Efficient, Energy Smart construction.
- Estate Series landscaping package with underground lawn irrigation system.
- Brick OR cultured stone veneers on portions of front elevations.\*
- Fully framed, insulated basement walls.
- Side entry, 3-car garage\* with insulated garage door and service door.
- Garage sheetrocked with one coat of tape.
- 9ft. first floor ceilings.
- Pella® "Low-E" tilt-in, double-hung windows with screens and grills between glass on ALL windows.
- Heat-N-Glow® zero clearance, direct-vent gas fireplace with designer ceramic tile sur