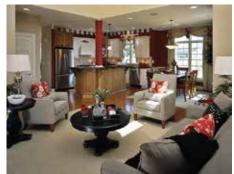

### nent (Opt. Finished) • 2-Car Garage

- $\bullet$  Magnificent two-story great room with gas fireplace.
- Chef-style kitchen with center island.
- Elegant covered lanai for outdoor entertaining.
- Sumptuous master suite with large walk-in closet.