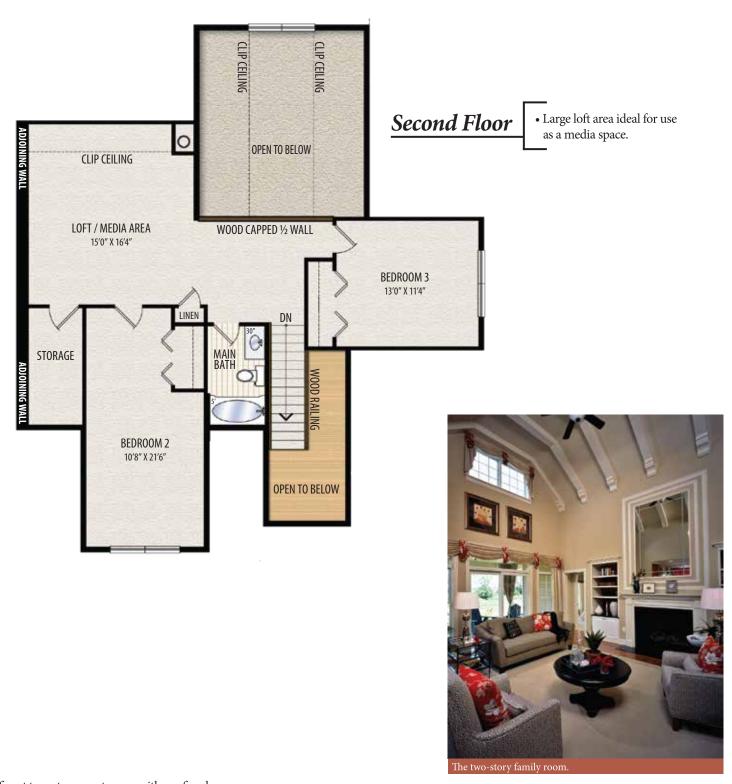

## THE MONTEREY Twinhome at Country Club Estates

2 Story • 2,386 sq.ft. • 3 Bedrooms • 2.5 Baths • Dining Room (Opt. Study) • Loft • Covered Lanai • Full Basen

Marketing Disclaimer: The renderings and visual media used in our marketing are for illustrative purposes only. They depict options and upgrades that are available to purchase but may not be included in the standard feature package. For a full list of our models, standard features and available options contact a member of our sales team. All plans and specifications are believed correct at time of publication, however accuracy is not fully guaranteed. All dimensions, sizes, and descriptions shown are approximate. Amedore Homes et al, reserves the right to revise content without notice or obligation.

### nent (Opt. Finished) • 2-Car Garage

- $\bullet$  Magnificent two-story great room with gas fireplace.
- Chef-style kitchen with center island.
- Elegant covered lanai for outdoor entertaining.
- Sumptuous master suite with large walk-in closet.