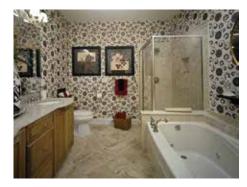

#### Features at a Glance

A full listing of all included features is available in our *Country Club Estates Included Features* handout available from one of our Team.

- Efficient, Energy Smart construction.
- Estate Series landscaping package with underground lawn irrigation system.
- Brick OR cultured stone veneers on portions of front elevations.\*
- Fully framed, insulated basement walls.
- 2-car garage with insulated garage door and service door.
- Garage sheetrocked with one coat of tape.
- 9ft. first floor ceilings.
- Pella® "Low-E" tilt-in, double-hung windows with screens and grills between glass on ALL windows.
- Heat-N-Glow® zero clearance, direct-vent gas fireplace with designer ceramic tile surround and custom built mantle.
- Oak tread staircase\* and solid oak flooring in foyer, kitchen, dinette area, and dining room.\*
- 8lb padding under all carpeted areas for an ultra-plush feel.
- Whirlpool® stainless steel appliance package.
- Designer ceramic tile backsplash and granite countertops in the kitchen.
- Jetted-tub with designer ceramic tile backsplash in the master bathroom.\*
- Ceramic tile shower enclosure with sliding glass door in master bathroom.\*
- 6-year limited builder warranty.