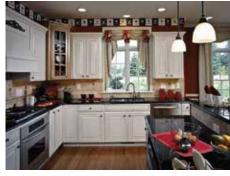

#### Features at a Glance

A full listing of all included features is available in our *Country Club Estates Included Features* handout available from one of our Team.

- Efficient, Energy Smart construction.
- Estate Series landscaping package with underground lawn irrigation system.
- Brick OR cultured stone veneers on portions of front elevations.\*
- Fully framed, insulated basement walls.
- 2-car garage with insulated garage door and service door.
- Garage sheetrocked with one coat of tape.
- 9ft. first floor ceilings.
- Pella® "Low-E" tilt-in, double-hung windows with screens and grills between glass on ALL windows.
- Heat-N-Glow® zero clearance, direct-vent gas fireplace with designer ceramic tile surround and custom built mantle.
- Oak tread staircase\* and solid oak flooring in foyer, kitchen, dinette area, and dining room.\*
- 8lb padding under all carpeted areas for an ultra-plush feel.
- Whirlpool® stainless steel appliance package.
- Designer ceramic tile backsplash and granite countertops in the kitchen.
- Jetted-tub with designer ceramic tile backsplash in the master bathroom.\*
- Ceramic tile shower enclosure with sliding glass door in master bathroom.\*
- 6-year limited builder warranty.