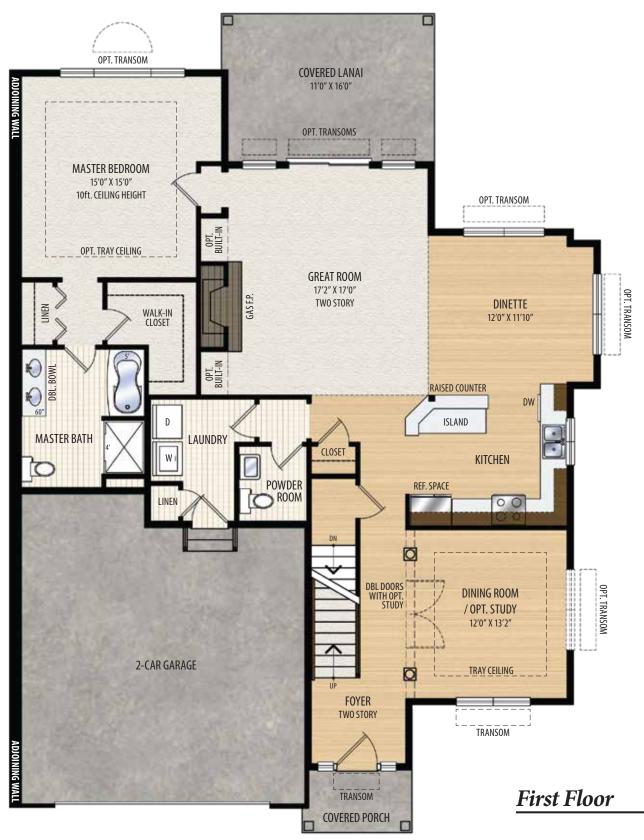

## THE MONTEREY Twinhome at Country Club Estates

2 Story • 2,386 sq.ft. • 3 Bedrooms • 2.5 Baths • Dining Room (Opt. Study) • Loft • Covered Lanai • Full Basen

Marketing Disclaimer: The renderings and visual media used in our marketing are for illustrative purposes only. They depict options and upgrades that are available to purchase but may not be included in the standard feature package. For a full list of our models, standard features and available options contact a member of our sales team. All plans and specifications are believed correct at time of publication, however accuracy is not fully guaranteed. All dimensions, sizes, and descriptions shown are approximate. Amedore Homes et al, reserves the right to revise content without notice or obligation.

### nent (Opt. Finished) • 2-Car Garage

- $\bullet$  Magnificent two-story great room with gas fireplace.
- Chef-style kitchen with center island.
- Elegant covered lanai for outdoor entertaining.
- Sumptuous master suite with large walk-in closet.