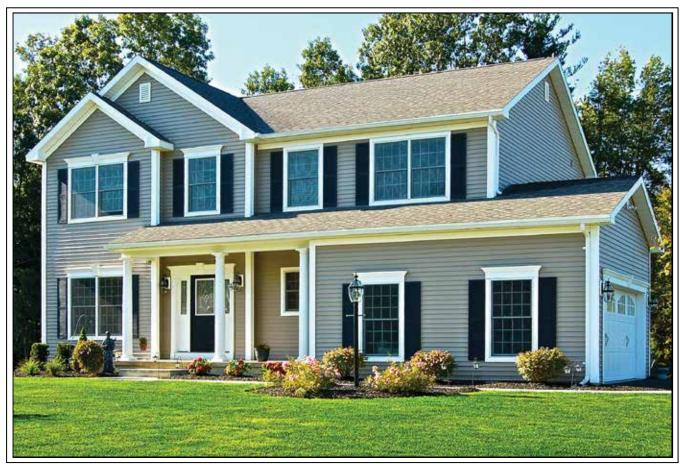

## THE CHESAPEAKE

2 Story, 2,511 sq.ft.

**COUNTRY MANOR** elevation shown with optional sideload garage.

AMERICAN CRAFTSMAN

Marketing Disclaimer: The renderings and visual media used in our marketing are for illustrative purposes only. They depict options and upgrades that are available to purchase but may not be included in the standard feature package. For a full list of our models, standard features and available options contact a member of our sales team. All plans and specifications are believed correct at time of publication, however accuracy is not fully guaranteed. All dimensions, sizes, and descriptions shown are approximate. Amedore Homes et al, reserves the right to revise content without notice or obligation.