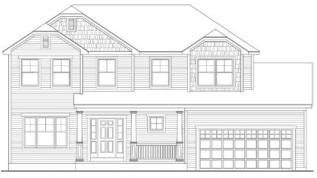

## THE CHESAPEAKE

2 Story, 2,511 sq.ft.

**COUNTRY MANOR** elevation shown with optional sideload garage.

AMERICAN CRAFTSMAN

Marketing Disclaimer: The renderings and visual media used in our marketing are for illustrative purposes only. They depict options and upgrades that are available to purchase but may not be included in the standard feature package. For a full list of our models, standard features and available options contact a member of our sales team. All plans and specifications are believed correct at time of publication, however accuracy is not fully guaranteed. All dimensions, sizes, and descriptions shown are approximate. Amedore Homes et al, reserves the right to revise content without notice or obligation.