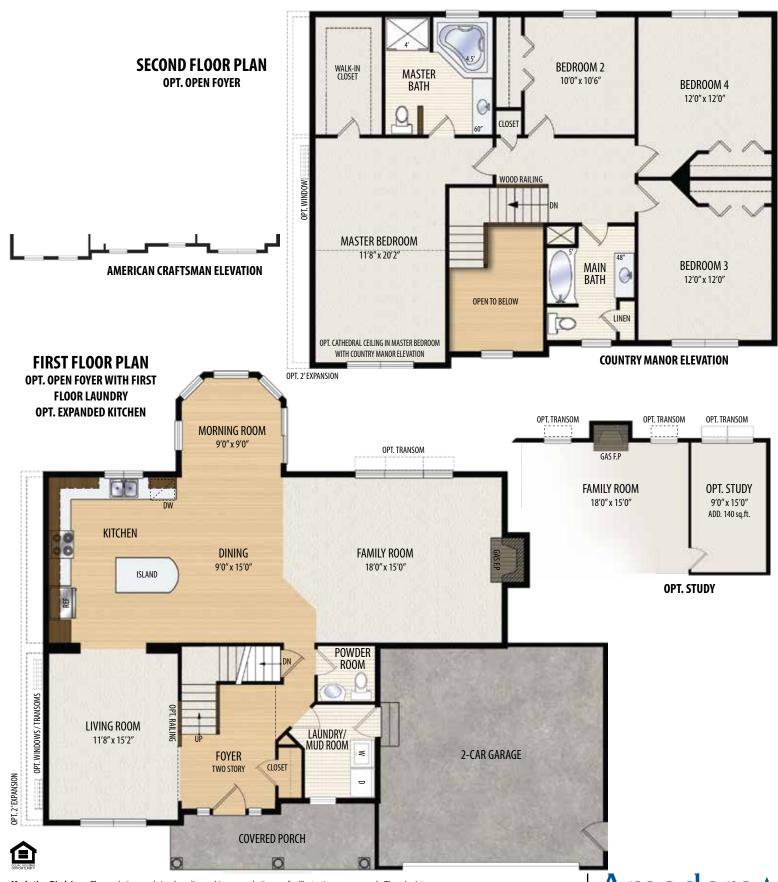

## THE CHESAPEAKE

2 Story, 2,511 sq.ft.

**COUNTRY MANOR** elevation shown with optional sideload garage.

AMERICAN CRAFTSMAN

Marketing Disclaimer: The renderings and visual media used in our marketing are for illustrative purposes only. They depict options and upgrades that are available to purchase but may not be included in the standard feature package. For a full list of our models, standard features and available options contact a member of our sales team. All plans and specifications are believed correct at time of publication, however accuracy is not fully guaranteed. All dimensions, sizes, and descriptions shown are approximate. Amedore Homes et al, reserves the right to revise content without notice or obligation.