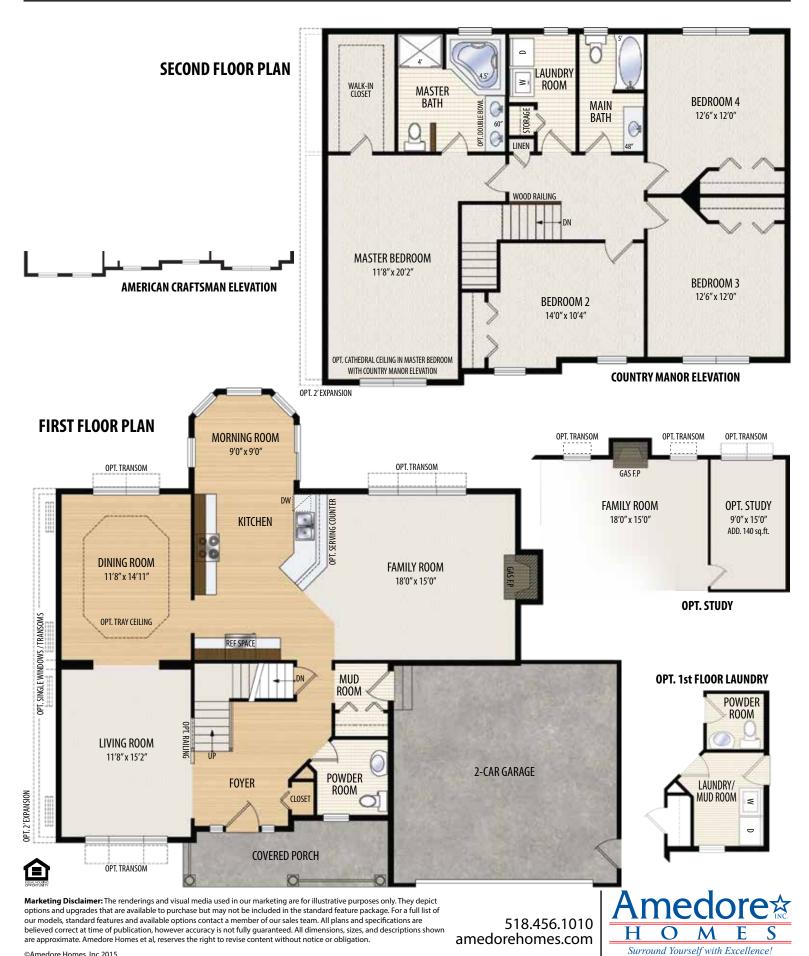

## THE CHESAPEAKE

2 Story, 2,511 sq.ft.

**COUNTRY MANOR** elevation shown with optional sideload garage.

AMERICAN CRAFTSMAN

Marketing Disclaimer: The renderings and visual media used in our marketing are for illustrative purposes only. They depict options and upgrades that are available to purchase but may not be included in the standard feature package. For a full list of our models, standard features and available options contact a member of our sales team. All plans and specifications are believed correct at time of publication, however accuracy is not fully guaranteed. All dimensions, sizes, and descriptions shown are approximate. Amedore Homes et al, reserves the right to revise content without notice or obligation.

518.456.1010 amedorehomes.com

©Amedore Homes, Inc 2015

Marketing Disclaimer: The renderings and visual media used in our marketing are for illustrative purposes only. They depict options and upgrades that are available to purchase but may not be included in the standard feature package. For a full list of our models, standard features and available options contact a member of our sales team. All plans and specifications are believed correct at time of publication, however accuracy is not fully guaranteed. All dimensions, sizes, and descriptions shown are approximate. Amedore Homes et al, reserves the right to revise content without notice or obligation.