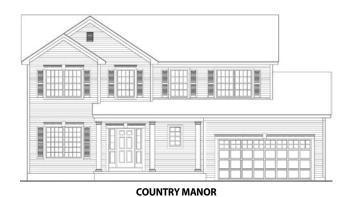

## THE CHESAPEAKE

2 Story, 2,511 sq.ft.

**COUNTRY MANOR** elevation shown with optional sideload garage.

AMERICAN CRAFTSMAN

Marketing Disclaimer: The renderings and visual media used in our marketing are for illustrative purposes only. They depict options and upgrades that are available to purchase but may not be included in the standard feature package. For a full list of our models, standard features and available options contact a member of our sales team. All plans and specifications are believed correct at time of publication, however accuracy is not fully guaranteed. All dimensions, sizes, and descriptions shown are approximate. Amedore Homes et al, reserves the right to revise content without notice or obligation.