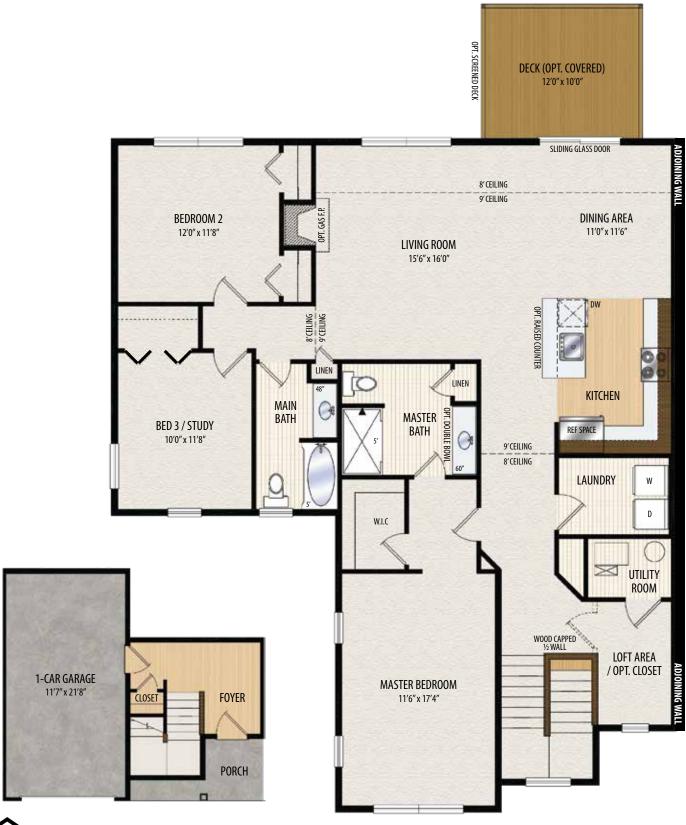

## THE **DOUGLAS** CONDOMINIUM

Second Floor End Unit, 1,782 sq.ft.

Marketing Disclaimer: The renderings and visual media used in our marketing are for illustrative purposes only. They depict options and upgrades that are available to purchase but may not be included in the standard feature package. For a full list of our models, standard features and available options contact a member of our sales team. All plans and specifications are believed correct at time of publication, however accuracy is not fully guaranteed. All dimensions, sizes, and descriptions shown are approximate. Amedore Homes et al, reserves the right to revise content and pricing without notice or obligation.