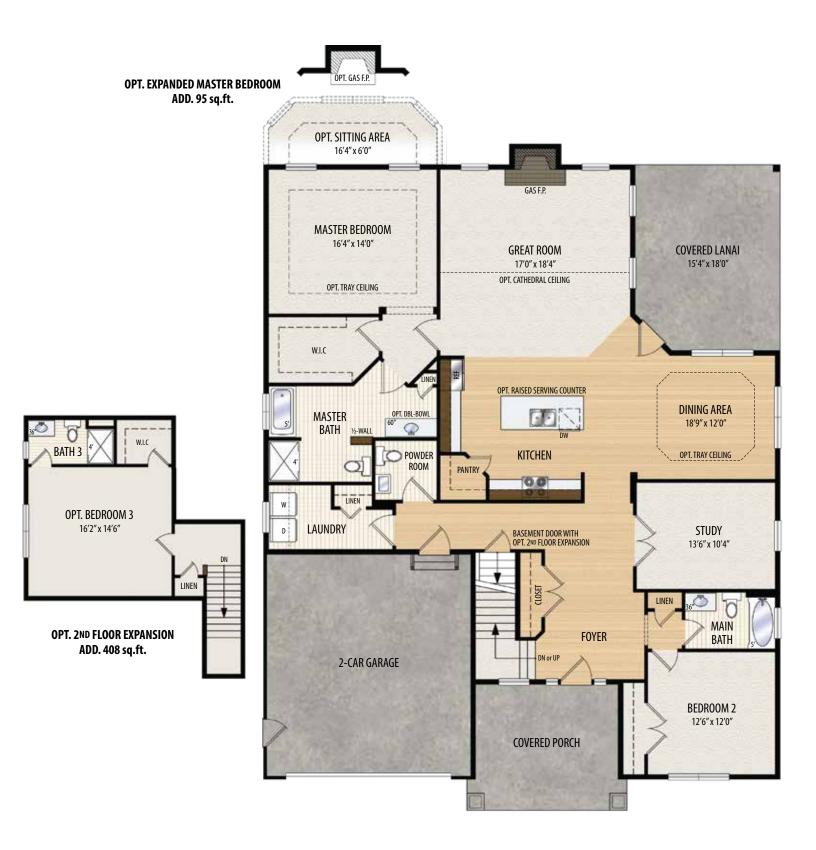

## THE LEIGHTON

1 Story, 2,140 sq.ft.

**AMERICAN CRAFTSMAN** elevation shown with optional cultured stone.

**AMERICAN FARMHOUSE**Shown with optional cultured stone.

Marketing Disclaimer: The renderings and visual media used in our marketing are for illustrative purposes only. They depict options and upgrades that are available to purchase but may not be included in the standard feature package. For a full list of our models, standard features and available options contact a member of our sales team. All plans and specifications are believed correct at time of publication, however accuracy is not fully guaranteed. All dimensions, sizes, and descriptions shown are approximate. Amedore Homes et al, reserves the right to revise content without notice or obligation.