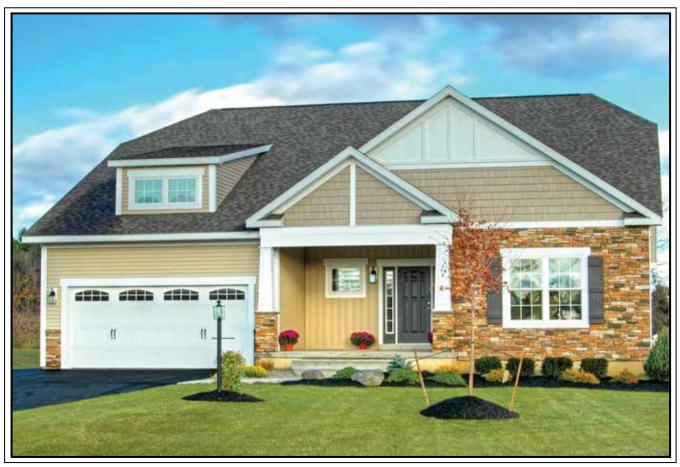

## THE LEIGHTON

1 Story, 2,140 sq.ft.

**AMERICAN CRAFTSMAN** elevation shown with optional cultured stone.

**AMERICAN FARMHOUSE**Shown with optional cultured stone.

Marketing Disclaimer: The renderings and visual media used in our marketing are for illustrative purposes only. They depict options and upgrades that are available to purchase but may not be included in the standard feature package. For a full list of our models, standard features and available options contact a member of our sales team. All plans and specifications are believed correct at time of publication, however accuracy is not fully guaranteed. All dimensions, sizes, and descriptions shown are approximate. Amedore Homes et al, reserves the right to revise content without notice or obligation.