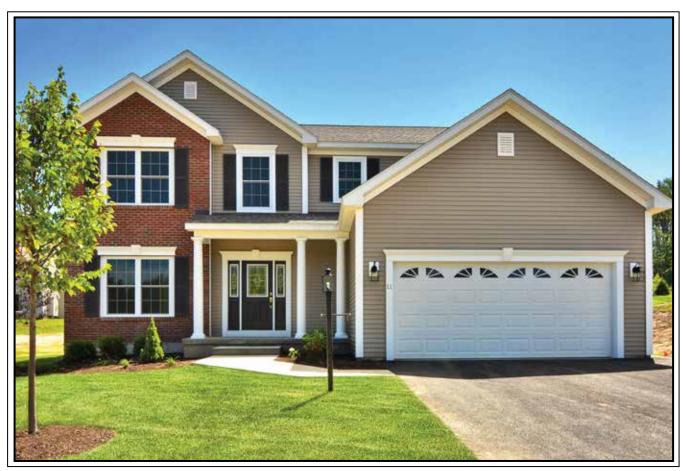

## THE OAKHILL 2 Story, 2,534 sq.ft.

**COUNTRY MANOR** elevation shown with optional brick.

**COUNTRY MANOR** 

THE OAKHILL

Updated August 18, 2015

2 Story • 2,534 sq.ft. • 4 Bedrooms • 2.5 Baths • Living Room / Opt. Study • Dining Room • 2nd Floor Laundry • Morning Room • 2 Car Garage