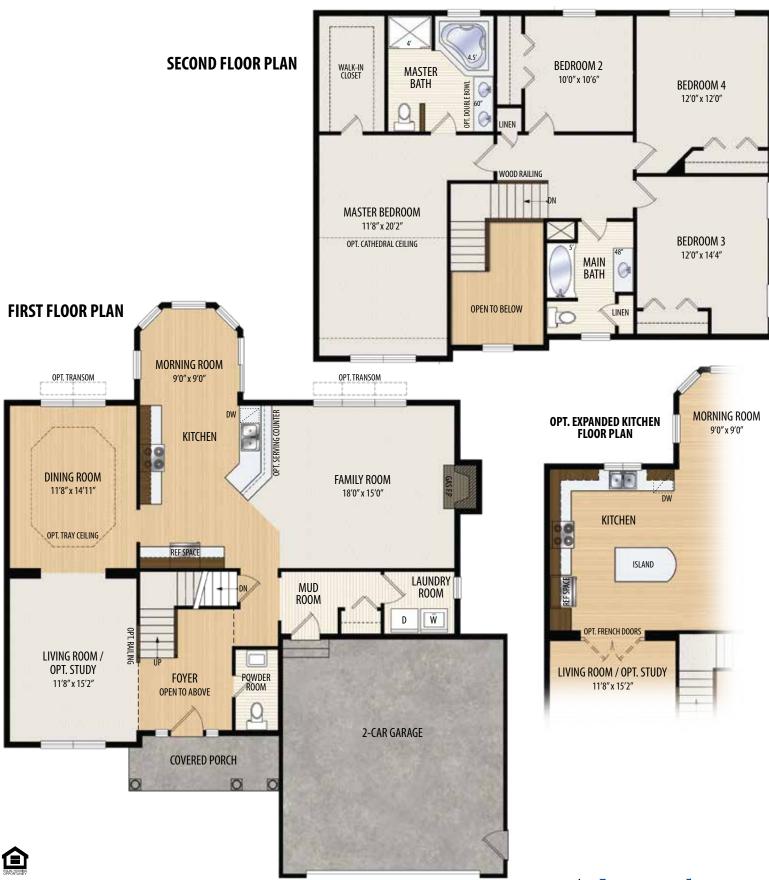

## THE OAKHILL 2 Story, 2,534 sq.ft.

**COUNTRY MANOR** elevation shown with optional brick.

**COUNTRY MANOR** 

THE OAKHILL

Updated August 18, 2015

2 Story • 2,534 sq.ft. • 4 Bedrooms • 2.5 Baths • Living Room / Opt. Study • Dining Room • 2nd Floor Laundry • Morning Room • 2 Car Garage