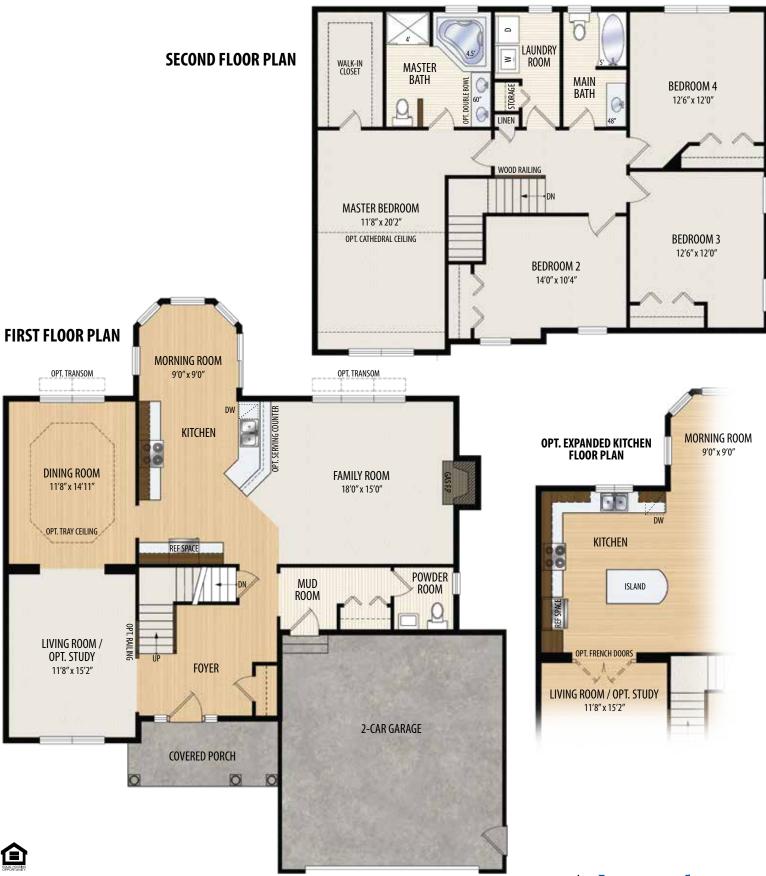

## THE OAKHILL 2 Story, 2,534 sq.ft.

**COUNTRY MANOR** elevation shown with optional brick.

**COUNTRY MANOR** 

THE OAKHILL

Updated August 18, 2015

2 Story • 2,534 sq.ft. • 4 Bedrooms • 2.5 Baths • Living Room / Opt. Study • Dining Room • 2nd Floor Laundry • Morning Room • 2 Car Garage