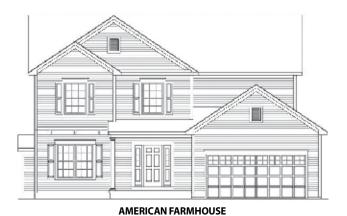

## 2 Story, 2,200 sq.ft.

**AMERICAN FARMHOUSE** elevation shown with optional stone.

TOWN & COUNTRY

Marketing Disclaimer: The renderings and visual media used in our marketing are for illustrative purposes only. They depict options and upgrades that are available to purchase but may not be included in the standard feature package. For a full list of our models, standard features and available options contact a member of our sales team. All plans and specifications are believed correct at time of publication, however accuracy is not fully guaranteed. All dimensions, sizes, and descriptions shown are approximate. Amedore Homes et al, reserves the right to revise content without notice or obligation.