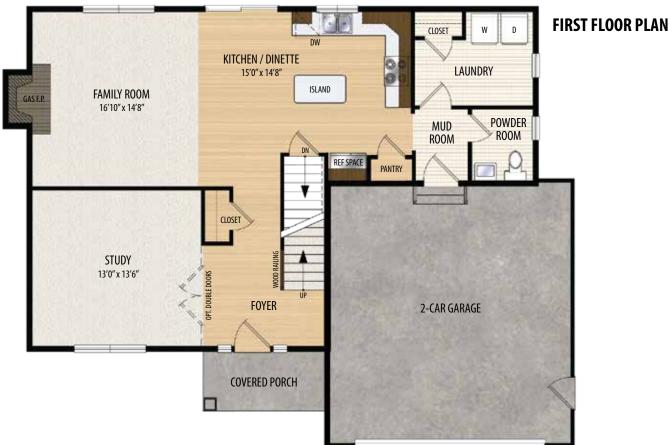

## THE TYLER

## 2 Story, 2,200 sq.ft.

**AMERICAN FARMHOUSE** elevation shown with optional stone.

TOWN & COUNTRY

Marketing Disclaimer: The renderings and visual media used in our marketing are for illustrative purposes only. They depict options and upgrades that are available to purchase but may not be included in the standard feature package. For a full list of our models, standard features and available options contact a member of our sales team. All plans and specifications are believed correct at time of publication, however accuracy is not fully guaranteed. All dimensions, sizes, and descriptions shown are approximate. Amedore Homes et al, reserves the right to revise content without notice or obligation.