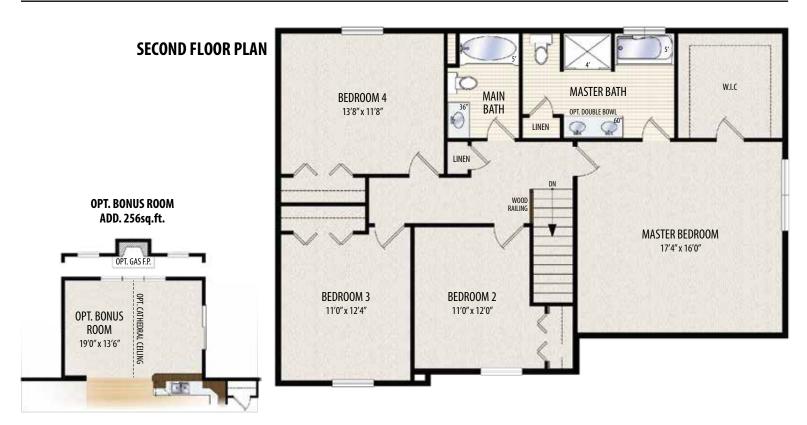

## 2 Story, 2,200 sq.ft.

**AMERICAN FARMHOUSE** elevation shown with optional stone.

TOWN & COUNTRY

Marketing Disclaimer: The renderings and visual media used in our marketing are for illustrative purposes only. They depict options and upgrades that are available to purchase but may not be included in the standard feature package. For a full list of our models, standard features and available options contact a member of our sales team. All plans and specifications are believed correct at time of publication, however accuracy is not fully guaranteed. All dimensions, sizes, and descriptions shown are approximate. Amedore Homes et al, reserves the right to revise content without notice or obligation.