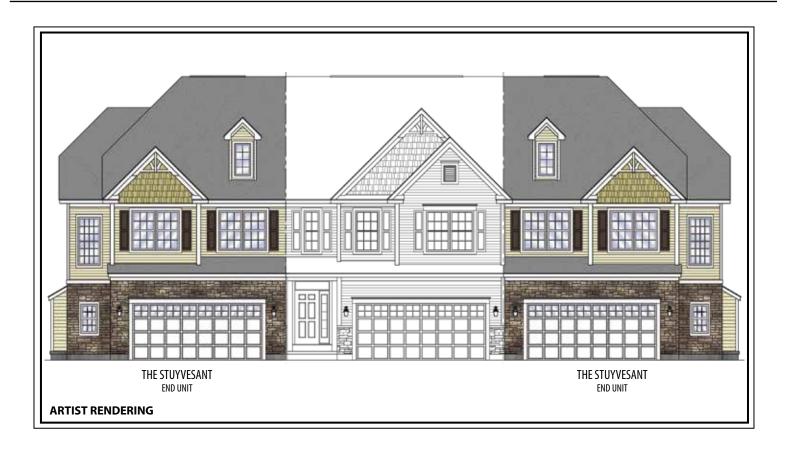

## THE STUYVESANT TOWNHOME (End Unit)

2 Story, 2,141 sq.ft.

Marketing Disclaimer: The renderings and visual media used in our marketing are for illustrative purposes only. They depict options and upgrades that are available to purchase but may not be included in the standard feature package. For a full list of our models, standard features and available options contact a member of our sales team. All plans and specifications are believed correct at time of publication, however accuracy is not fully guaranteed. All dimensions, sizes, and descriptions shown are approximate. Farone-Amedore, LLC. et al, reserves the right to revise content without notice or obligation.

Townhomes in Round Lake, New York

amedorehomes.com | 518.456.1010