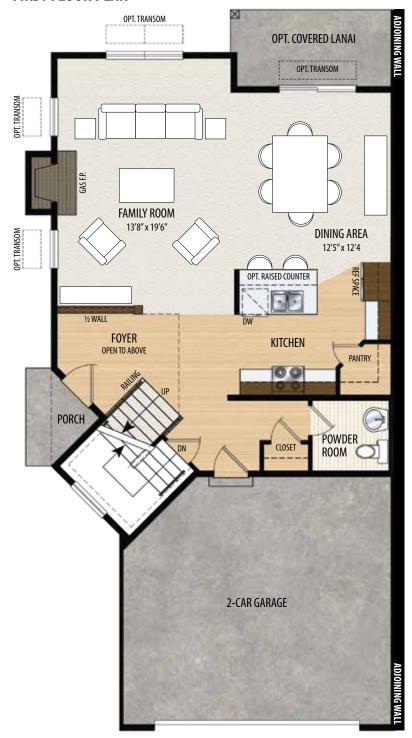

## THE STUYVESANT TOWNHOME (End Unit)

2 Story, 2,141 sq.ft.





Marketing Disclaimer: The renderings and visual media used in our marketing are for illustrative purposes only. They depict options and upgrades that are available to purchase but may not be included in the standard feature package. For a full list of our models, standard features and available options contact a member of our sales team. All plans and specifications are believed correct at time of publication, however accuracy is not fully guaranteed. All dimensions, sizes, and descriptions shown are approximate. Farone-Amedore, LLC. et al, reserves the right to revise content without notice or obligation.



Townhomes in Round Lake, New York

amedorehomes.com | 518.456.1010

## **FIRST FLOOR PLAN**



## **SECOND FLOOR PLAN**





Marketing Disclaimer: The renderings and visual media used in our marketing are for illustrative purposes only. They depict options and upgrades that are available to purchase but may not be included in the standard feature package. For a full list of our models, standard features and available options contact a member of our sales team. All plans and specifications are believed correct at time of publication, however accuracy is not fully guaranteed. All dimensions, sizes, and descriptions shown are approximate. Farone-Amedore, LLC. et al, reserves the right to revise content without notice or obligation.



Townhomes in Round Lake, New York

amedorehomes.com | 518.456.1010