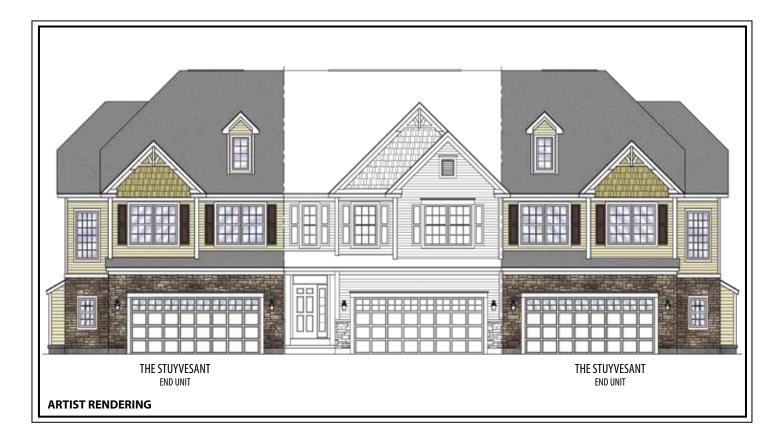

## THE STUYVESANT TOWNHOME (End Unit)

2 Story, 2,141 sq.ft.

Marketing Disclaimer: The renderings and visual media used in our marketing are for illustrative purposes only. They depict options and upgrades that are available to purchase but may not be included in the standard feature package. For a full list of our models, standard features and available options contact a member of our sales team. All plans and specifications are believed correct at time of publication, however accuracy is not fully guaranteed. All dimensions, sizes, and descriptions shown are approximate. Farone-Amedore, LLC. et al, reserves the right to revise content without notice or obligation.