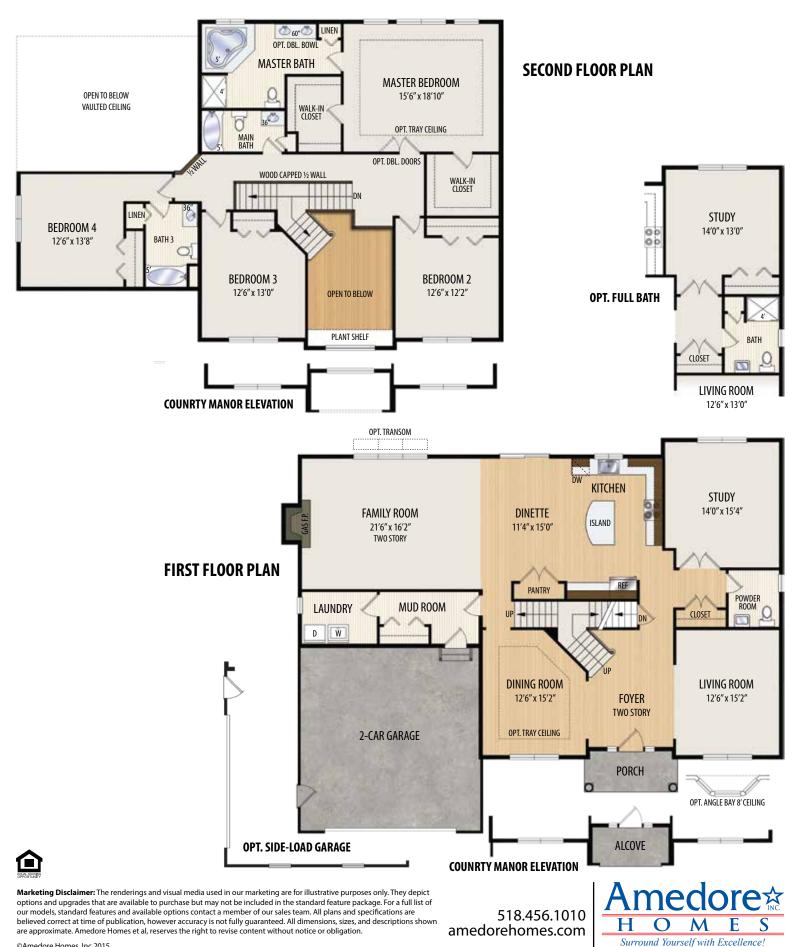

## THE ARLINGTON

2 Story, 3,452 sq.ft.

**TOWN & COUNTRY** elevation shown with optional cultured stone.

**AMERICAN FARMHOUSE**Shown with optional cultured stone.

**TOWN & COUNTRY**Shown with optional cultured stone.

**COUNTRY MANOR**Shown with optional brick.

Marketing Disclaimer: The renderings and visual media used in our marketing are for illustrative purposes only. They depict options and upgrades that are available to purchase but may not be included in the standard feature package. For a full list of our models, standard features and available options contact a member of our sales team. All plans and specifications are believed correct at time of publication, however accuracy is not fully guaranteed. All dimensions, sizes, and descriptions shown are approximate. Amedore Homes et al, reserves the right to revise content without notice or obligation.