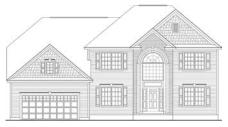

## THE ARLINGTON

2 Story, 3,452 sq.ft.

**TOWN & COUNTRY** elevation shown with optional cultured stone.

**AMERICAN FARMHOUSE**Shown with optional cultured stone.

**TOWN & COUNTRY**Shown with optional cultured stone.