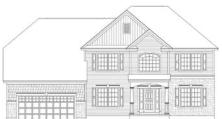

## THE ARLINGTON

2 Story, 3,452 sq.ft.

**TOWN & COUNTRY** elevation shown with optional cultured stone.

**AMERICAN FARMHOUSE**Shown with optional cultured stone.

**TOWN & COUNTRY**Shown with optional cultured stone.