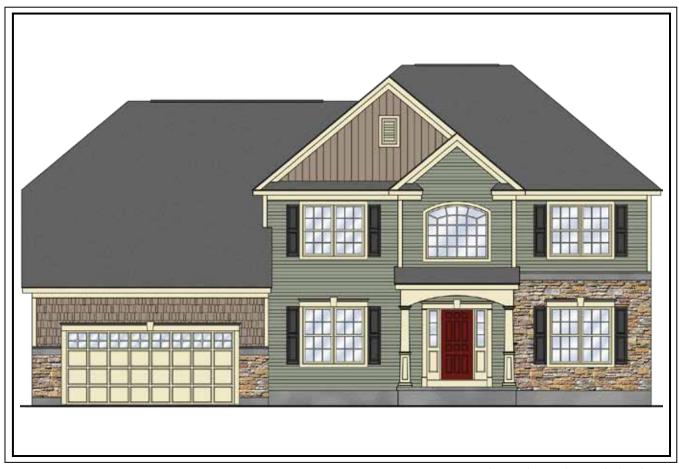

## THE ARLINGTON

2 Story, 3,452 sq.ft.

**TOWN & COUNTRY** elevation shown with optional cultured stone.

**AMERICAN FARMHOUSE**Shown with optional cultured stone.

**TOWN & COUNTRY**Shown with optional cultured stone.