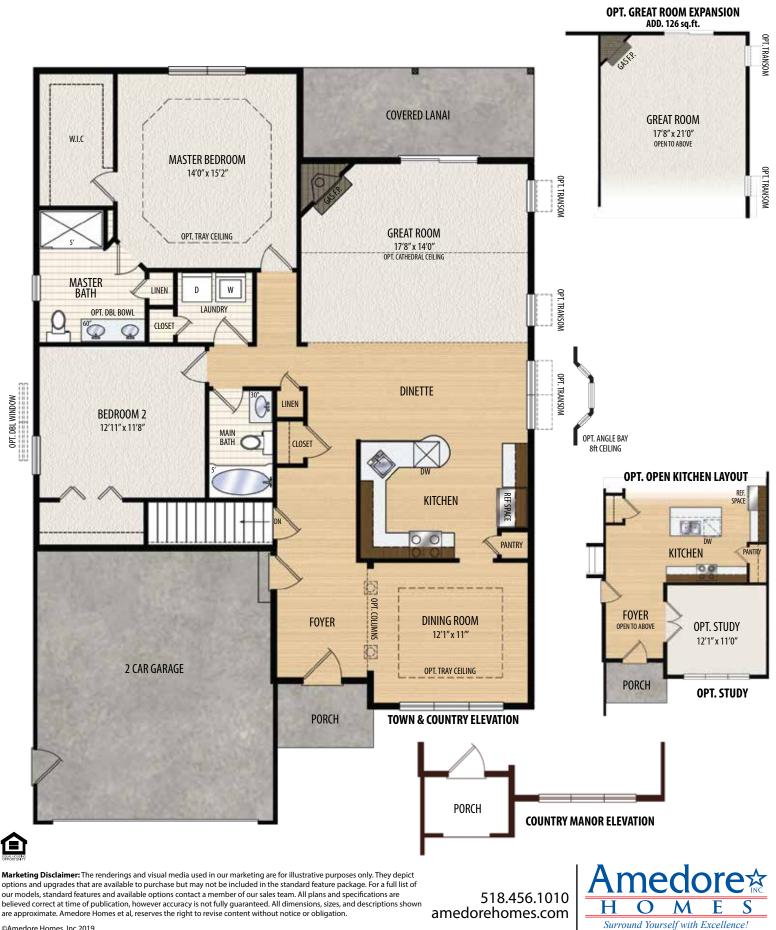

## THE BROOKDALE I

1 Story, 1,581 sq.ft.

**COUNTRY MANOR** elevation.

**TOWN & COUNTRY** 

Marketing Disclaimer: The renderings and visual media used in our marketing are for illustrative purposes only. They depict options and upgrades that are available to purchase but may not be included in the standard feature package. For a full list of our models, standard features and available options contact a member of our sales team. All plans and specifications are believed correct at time of publication, however accuracy is not fully guaranteed. All dimensions, sizes, and descriptions shown are approximate. Amedore Homes et al, reserves the right to revise content without notice or obligation.