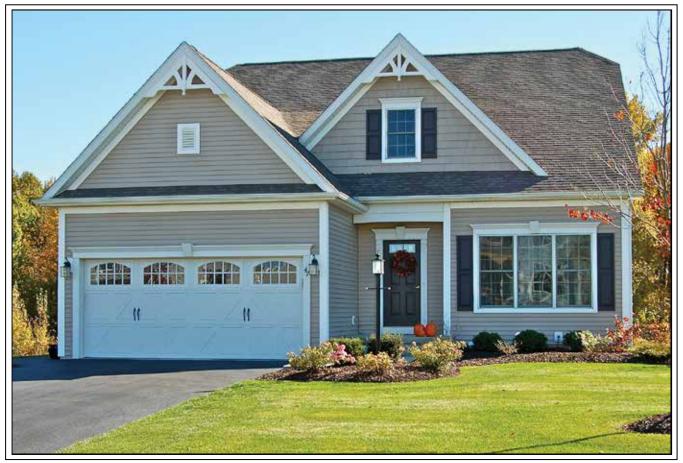

## THE BROOKDALE I

1 Story, 1,581 sq.ft.

**COUNTRY MANOR** elevation.

**TOWN & COUNTRY** 

Marketing Disclaimer: The renderings and visual media used in our marketing are for illustrative purposes only. They depict options and upgrades that are available to purchase but may not be included in the standard feature package. For a full list of our models, standard features and available options contact a member of our sales team. All plans and specifications are believed correct at time of publication, however accuracy is not fully guaranteed. All dimensions, sizes, and descriptions shown are approximate. Amedore Homes et al, reserves the right to revise content without notice or obligation.