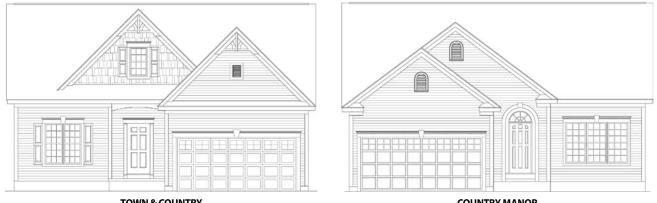

## THE BROOKDALE I

1 Story, 1,581 sq.ft.

**COUNTRY MANOR** elevation.

**TOWN & COUNTRY** 

Marketing Disclaimer: The renderings and visual media used in our marketing are for illustrative purposes only. They depict options and upgrades that are available to purchase but may not be included in the standard feature package. For a full list of our models, standard features and available options contact a member of our sales team. All plans and specifications are believed correct at time of publication, however accuracy is not fully guaranteed. All dimensions, sizes, and descriptions shown are approximate. Amedore Homes et al, reserves the right to revise content without notice or obligation.