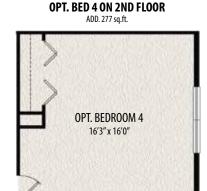

518.456.1010 amedorehomes.com

1 Story • 1,550 sq.ft. • 2 Bedrooms • 2 Baths • Full Basement • 2 Car Garage

1.5 Story • 2,062 sq.ft. • 3 Bedrooms (Opt. 4) • 3 Baths • Full Basement • 2 Car Garage

Marketing Disclaimer: The renderings and visual media used in our marketing are for illustrative purposes only. They depict options and upgrades that are available to purchase but may not be included in the standard feature package. For a full list of our models, standard features and available options contact a member of our sales team. All plans and specifications are believed correct at time of publication, however accuracy is not fully guaranteed. All dimensions, sizes, and descriptions shown are approximate. Amedore Homes et al, reserves the right to revise content without notice or obligation.