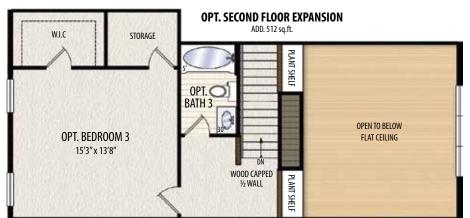

518.456.1010 amedorehomes.com

1 Story • 1,550 sq.ft. • 2 Bedrooms • 2 Baths • Full Basement • 2 Car Garage

1.5 Story • 2,062 sq.ft. • 3 Bedrooms (Opt. 4) • 3 Baths • Full Basement • 2 Car Garage

Marketing Disclaimer: The renderings and visual media used in our marketing are for illustrative purposes only. They depict options and upgrades that are available to purchase but may not be included in the standard feature package. For a full list of our models, standard features and available options contact a member of our sales team. All plans and specifications are believed correct at time of publication, however accuracy is not fully guaranteed. All dimensions, sizes, and descriptions shown are approximate. Amedore Homes et al, reserves the right to revise content without notice or obligation.