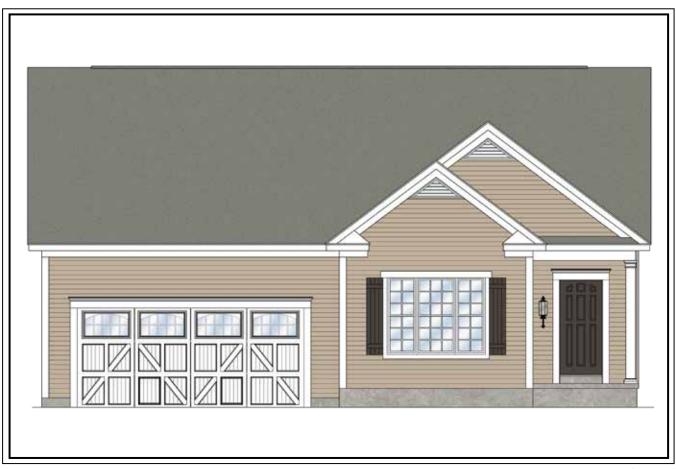

## THE CAMBERLEY

1 Story, 1,550 sq.ft. **or** 1.5 Story, 2,062 sq.ft.

**AMERICAN FARMHOUSE** 1-Story Elevation.

AMERICAN FARMHOUSE 1-Story Elevation.

**AMERICAN FARMHOUSE** 1.5-Story Elevation.

Marketing Disclaimer: The renderings and visual media used in our marketing are for illustrative purposes only. They depict options and upgrades that are available to purchase but may not be included in the standard feature package. For a full list of our models, standard features and available options contact a member of our sales team. All plans and specifications are believed correct at time of publication, however accuracy is not fully guaranteed. All dimensions, sizes, and descriptions shown are approximate. Amedore Homes et al, reserves the right to revise content without notice or obligation.