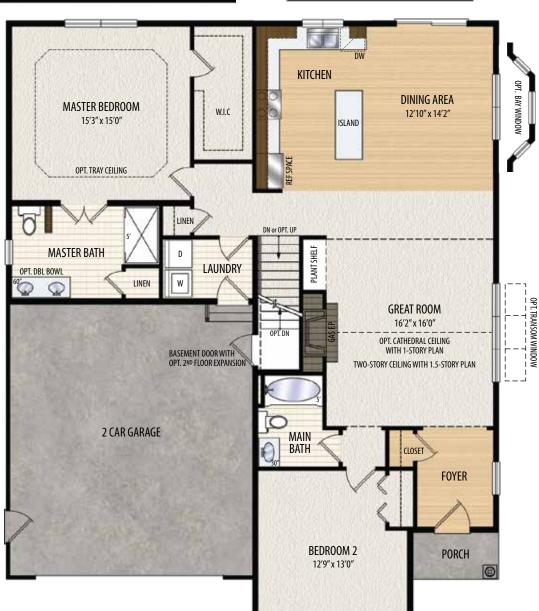

518.456.1010 amedorehomes.com

1 Story • 1,550 sq.ft. • 2 Bedrooms • 2 Baths • Full Basement • 2 Car Garage

1.5 Story • 2,062 sq.ft. • 3 Bedrooms (Opt. 4) • 3 Baths • Full Basement • 2 Car Garage

Marketing Disclaimer: The renderings and visual media used in our marketing are for illustrative purposes only. They depict options and upgrades that are available to purchase but may not be included in the standard feature package. For a full list of our models, standard features and available options contact a member of our sales team. All plans and specifications are believed correct at time of publication, however accuracy is not fully guaranteed. All dimensions, sizes, and descriptions shown are approximate. Amedore Homes et al, reserves the right to revise content without notice or obligation.