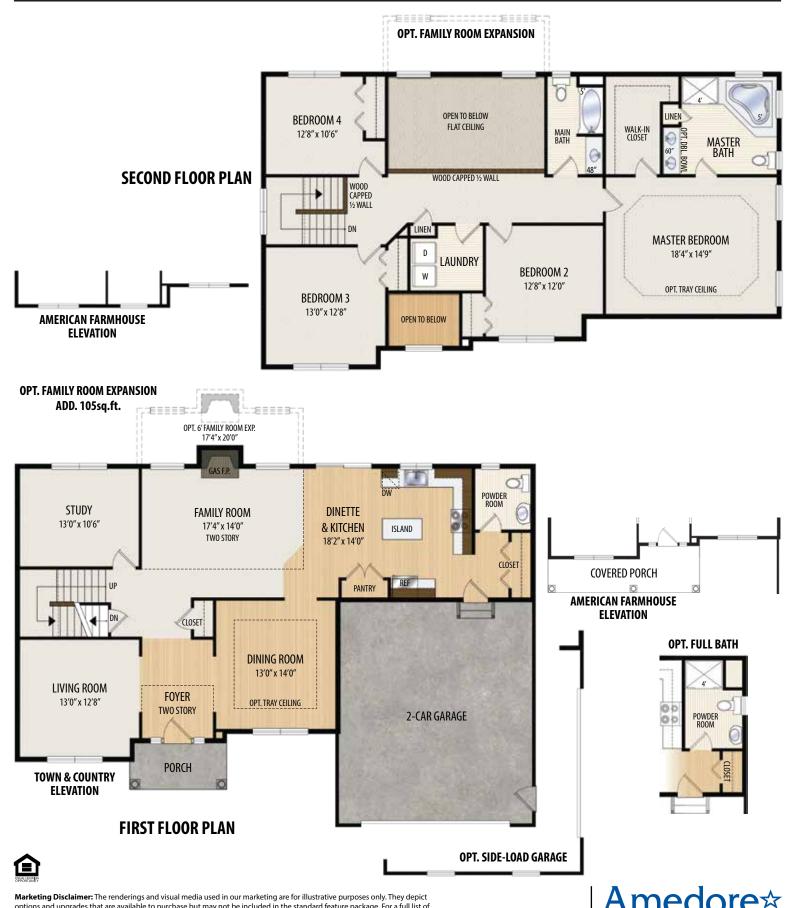

## THE CAMBRIDGE

2 Story, 2,766 sq.ft.

**TOWN & COUNTRY** elevation shown with optional extended porch.

AMERICAN FARMHOUSE

Marketing Disclaimer: The renderings and visual media used in our marketing are for illustrative purposes only. They depict options and upgrades that are available to purchase but may not be included in the standard feature package. For a full list of our models, standard features and available options contact a member of our sales team. All plans and specifications are believed correct at time of publication, however accuracy is not fully guaranteed. All dimensions, sizes, and descriptions shown are approximate. Amedore Homes et al, reserves the right to revise content without notice or obligation.