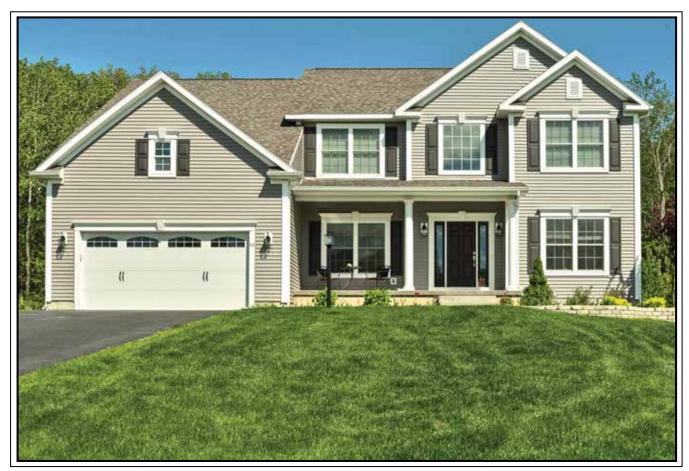

## THE CAMBRIDGE

2 Story, 2,766 sq.ft.

**TOWN & COUNTRY** elevation shown with optional extended porch.

AMERICAN FARMHOUSE

Marketing Disclaimer: The renderings and visual media used in our marketing are for illustrative purposes only. They depict options and upgrades that are available to purchase but may not be included in the standard feature package. For a full list of our models, standard features and available options contact a member of our sales team. All plans and specifications are believed correct at time of publication, however accuracy is not fully guaranteed. All dimensions, sizes, and descriptions shown are approximate. Amedore Homes et al, reserves the right to revise content without notice or obligation.