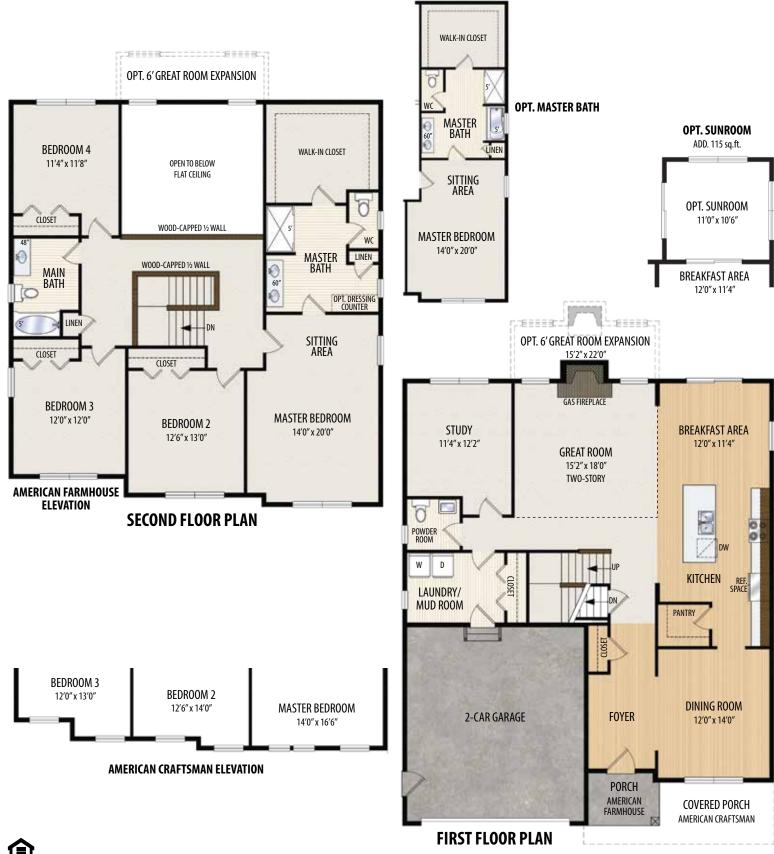

## THE CAPRI

## 2 Story, 3,113 sq.ft.

AMERICAN FARMHOUSE elevation.

CONTROL OF THE PROPERTY OF THE

Marketing Disclaimer: The renderings and visual media used in our marketing are for illustrative purposes only. They depict options and upgrades that are available to purchase but may not be included in the standard feature package. For a full list of our models, standard features and available options contact a member of our sales team. All plans and specifications are believed correct at time of publication, however accuracy is not fully guaranteed. All dimensions, sizes, and descriptions shown are approximate. Amedore Homes et al, reserves the right to revise content without notice or obligation.