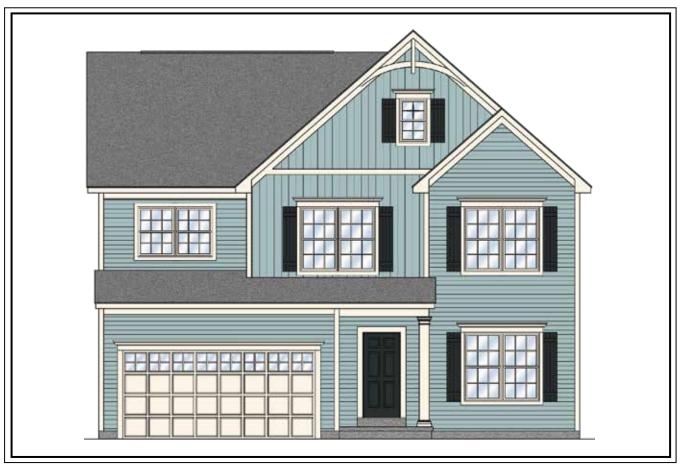

## THE CAPRI

## 2 Story, 3,113 sq.ft.

AMERICAN FARMHOUSE elevation.

CONTROL OF THE PROPERTY OF THE

Marketing Disclaimer: The renderings and visual media used in our marketing are for illustrative purposes only. They depict options and upgrades that are available to purchase but may not be included in the standard feature package. For a full list of our models, standard features and available options contact a member of our sales team. All plans and specifications are believed correct at time of publication, however accuracy is not fully guaranteed. All dimensions, sizes, and descriptions shown are approximate. Amedore Homes et al, reserves the right to revise content without notice or obligation.