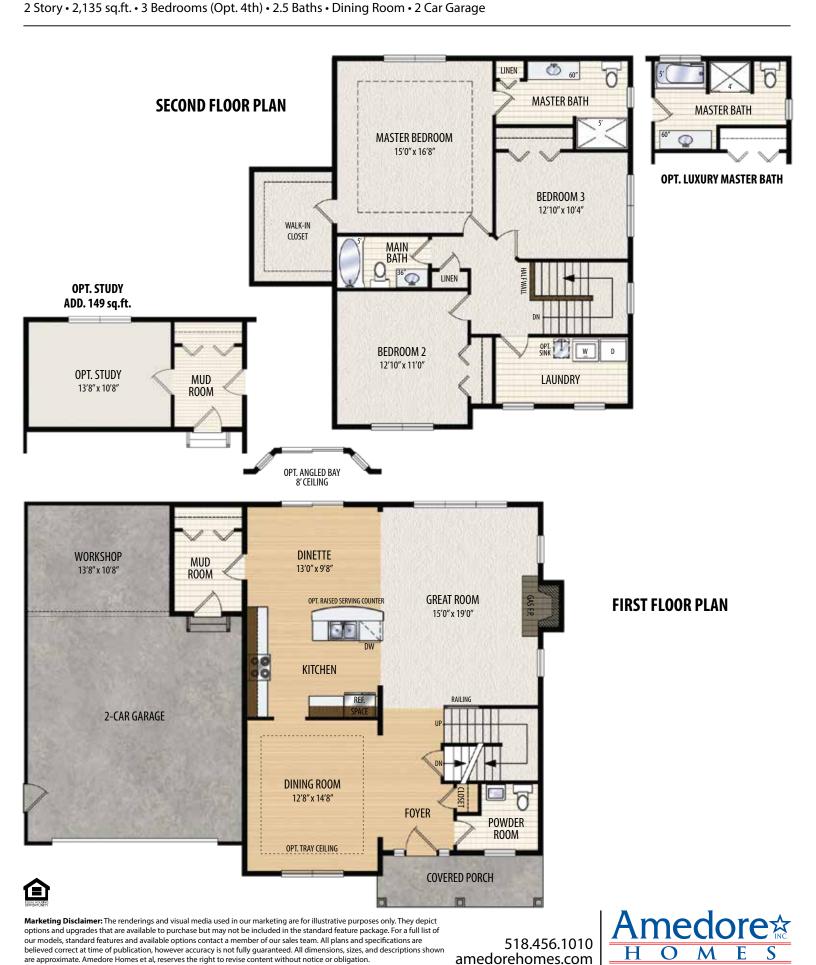

## THE EDISON

2 Story, 2,135 sq.ft.

AMERICAN FARMHOUSE elevation.

AMERICAN CRAFTSMAN

Shown with optional 4th bedroom.

Marketing Disclaimer: The renderings and visual media used in our marketing are for illustrative purposes only. They depict options and upgrades that are available to purchase but may not be included in the standard feature package. For a full list of our models, standard features and available options contact a member of our sales team. All plans and specifications are believed correct at time of publication, however accuracy is not fully guaranteed. All dimensions, sizes, and descriptions shown are approximate. Amedore Homes et al, reserves the right to revise content without notice or obligation.