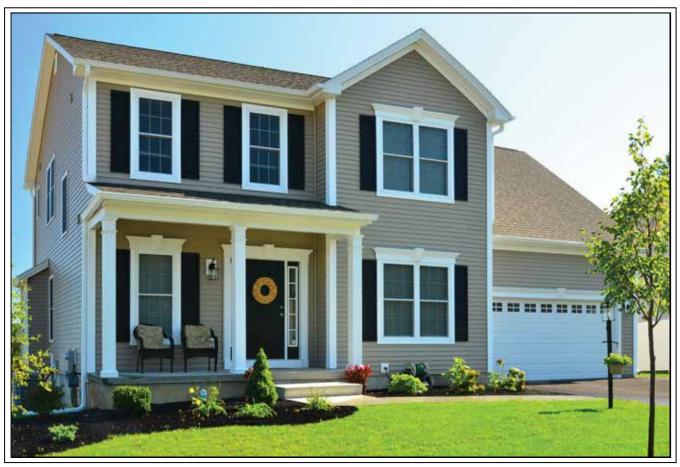

## THE EDISON

2 Story, 2,135 sq.ft.

AMERICAN FARMHOUSE elevation.

AMERICAN CRAFTSMAN

Shown with optional 4th bedroom.

Marketing Disclaimer: The renderings and visual media used in our marketing are for illustrative purposes only. They depict options and upgrades that are available to purchase but may not be included in the standard feature package. For a full list of our models, standard features and available options contact a member of our sales team. All plans and specifications are believed correct at time of publication, however accuracy is not fully guaranteed. All dimensions, sizes, and descriptions shown are approximate. Amedore Homes et al, reserves the right to revise content without notice or obligation.