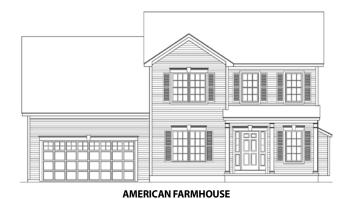

## THE EDISON

2 Story, 2,135 sq.ft.

AMERICAN FARMHOUSE elevation.

AMERICAN CRAFTSMAN

Shown with optional 4th bedroom.

Marketing Disclaimer: The renderings and visual media used in our marketing are for illustrative purposes only. They depict options and upgrades that are available to purchase but may not be included in the standard feature package. For a full list of our models, standard features and available options contact a member of our sales team. All plans and specifications are believed correct at time of publication, however accuracy is not fully guaranteed. All dimensions, sizes, and descriptions shown are approximate. Amedore Homes et al, reserves the right to revise content without notice or obligation.