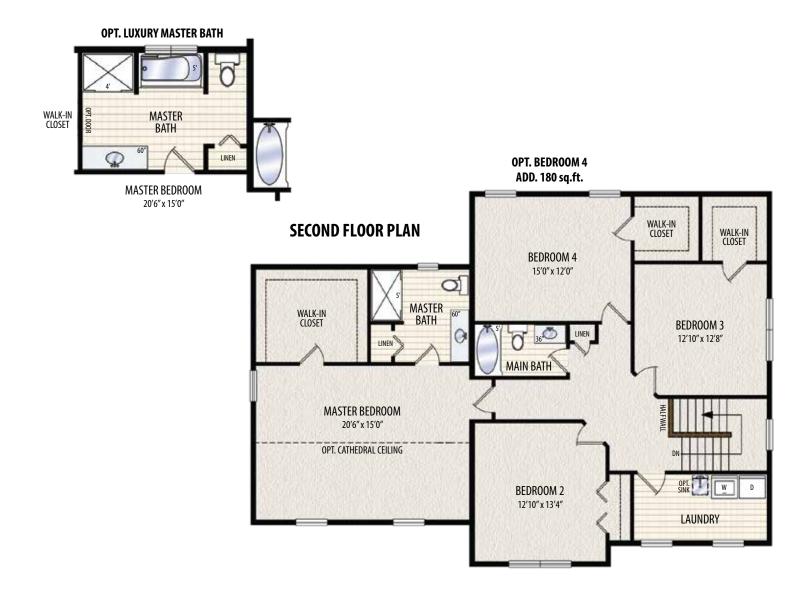

## THE EDISON

2 Story, 2,135 sq.ft.

AMERICAN FARMHOUSE elevation.

AMERICAN CRAFTSMAN

Shown with optional 4th bedroom.

Marketing Disclaimer: The renderings and visual media used in our marketing are for illustrative purposes only. They depict options and upgrades that are available to purchase but may not be included in the standard feature package. For a full list of our models, standard features and available options contact a member of our sales team. All plans and specifications are believed correct at time of publication, however accuracy is not fully guaranteed. All dimensions, sizes, and descriptions shown are approximate. Amedore Homes et al, reserves the right to revise content without notice or obligation.