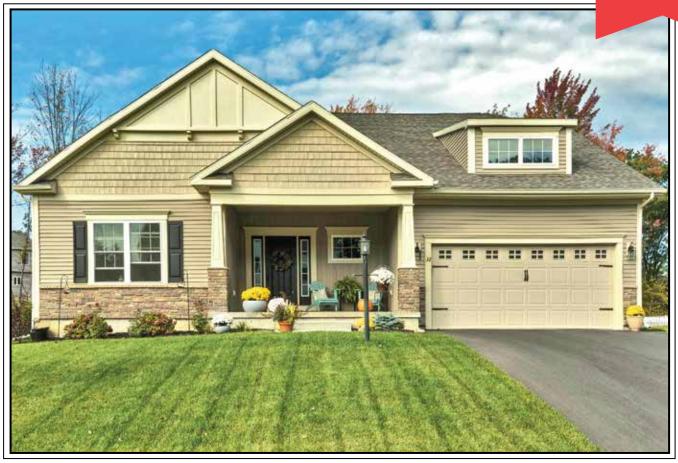

## THE **LEIGHTON** MULTI-GENERATION FLOORPLAN

1.5 Story, 2,677 sq.ft.

AMERICAN CRAFTSMAN elevation shown with optional cultured stone.

Shown with optional cultured stone.

Marketing Disclaimer: The renderings and visual media used in our marketing are for illustrative purposes only. They depict options and upgrades that are available to purchase but may not be included in the standard feature package. For a full list of our models, standard features and available options contact a member of our sales team. All plans and specifications are believed correct at time of publication, however accuracy is not fully guaranteed. All dimensions, sizes, and descriptions shown are approximate. Amedore Homes et al, reserves the right to revise content without notice or obligation.