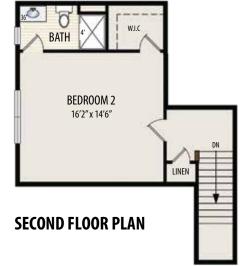

MAIN HOME: 1.5 Story • 2,117 sq.ft. • 2 Bedrooms • 2.5 Baths • Opt. Finished Basement • Covered Lanai • 2 Car Garage

MULTI-GEN HOME: 1 Story • 560 sq.ft. • 1 Bedroom • 1 Bath • Opt. Kitchen • Living Area