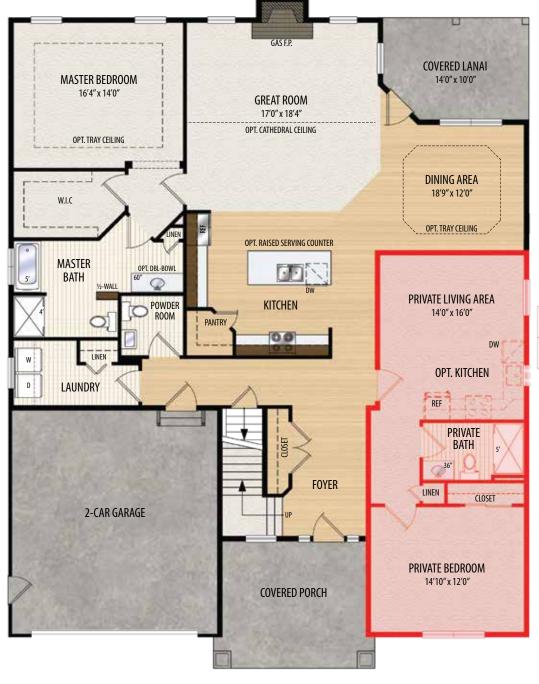

MAIN HOME: 1.5 Story • 2,117 sq.ft. • 2 Bedrooms • 2.5 Baths • Opt. Finished Basement • Covered Lanai • 2 Car Garage

MULTI-GEN HOME: 1 Story • 560 sq.ft. • 1 Bedroom • 1 Bath • Opt. Kitchen • Living Area

Highlighted in red, this private suite offers a full kitchen with space for a dinette set, a private living area for relaxation, a full bathroom, and a secluded bedroom.

The main home is ideal for larger family gatherings when you wish to be more social.