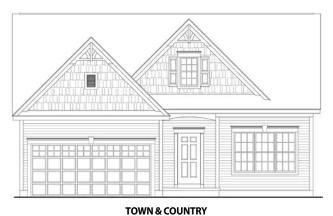

## THE BROOKDALE I

1 Story, 1,581 sq.ft.

TOWN & COUNTRY elevation.

IOWN & COUNTRY

AMERICAN FARMHOUSE

Marketing Disclaimer: The renderings and visual media used in our marketing are for illustrative purposes only. They depict options and upgrades that are available to purchase but may not be included in the standard feature package. For a full list of our models, standard features and available options contact a member of our sales team. All plans and specifications are believed correct at time of publication, however accuracy is not fully guaranteed. All dimensions, sizes, and descriptions shown are approximate. Amedore Homes et al, reserves the right to revise content without notice or obligation.