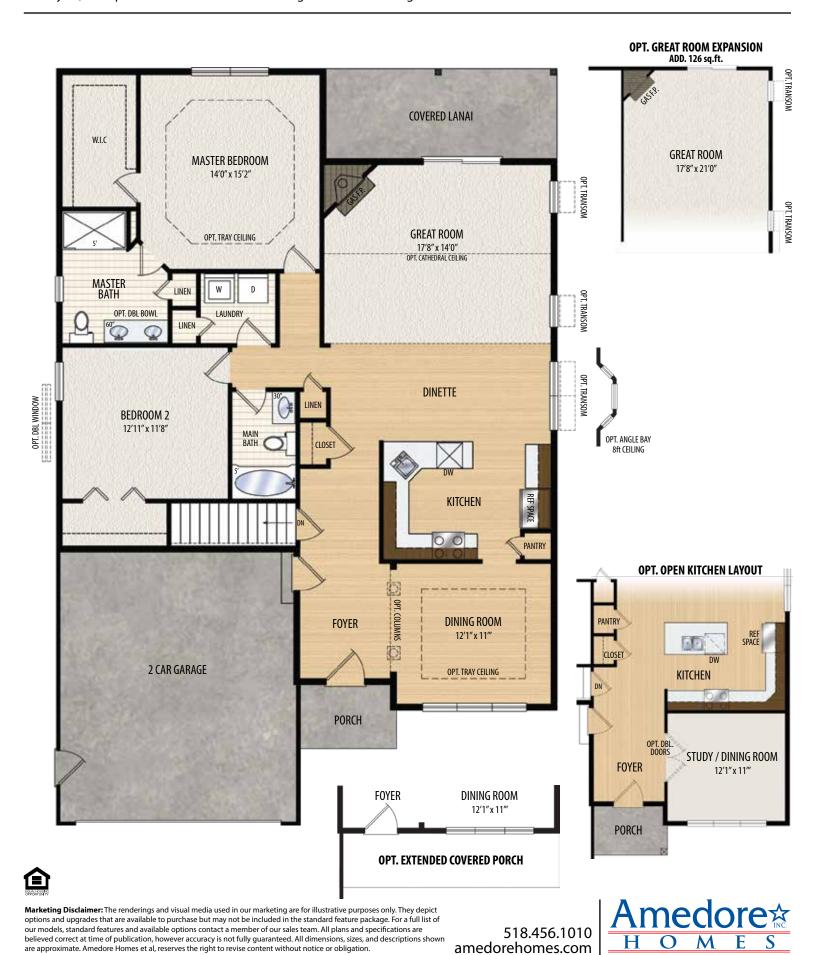

## THE BROOKDALE I

1 Story, 1,581 sq.ft.

TOWN & COUNTRY elevation.

IOWN & COUNTRY

AMERICAN FARMHOUSE

Marketing Disclaimer: The renderings and visual media used in our marketing are for illustrative purposes only. They depict options and upgrades that are available to purchase but may not be included in the standard feature package. For a full list of our models, standard features and available options contact a member of our sales team. All plans and specifications are believed correct at time of publication, however accuracy is not fully guaranteed. All dimensions, sizes, and descriptions shown are approximate. Amedore Homes et al, reserves the right to revise content without notice or obligation.