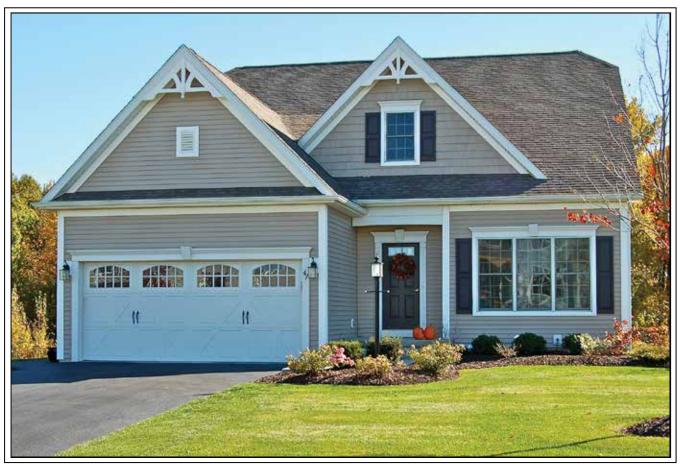

## THE BROOKDALE I

1 Story, 1,581 sq.ft.

TOWN & COUNTRY elevation.

IOWN & COUNTRY

AMERICAN FARMHOUSE

Marketing Disclaimer: The renderings and visual media used in our marketing are for illustrative purposes only. They depict options and upgrades that are available to purchase but may not be included in the standard feature package. For a full list of our models, standard features and available options contact a member of our sales team. All plans and specifications are believed correct at time of publication, however accuracy is not fully guaranteed. All dimensions, sizes, and descriptions shown are approximate. Amedore Homes et al, reserves the right to revise content without notice or obligation.