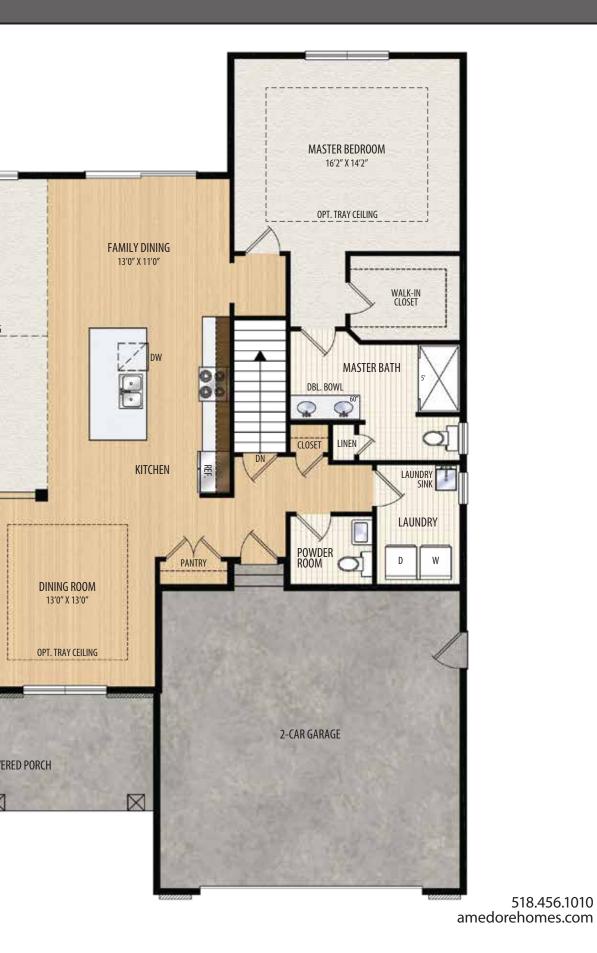

## THE **DANBURY** at Country Club Estates

1 Story • 2,418 sq.ft. • 3 Bedrooms • 2.5 Baths • Dining Room • Study • Full Basement • 2-Car Garage

## First Floor

- Large, open plan living area with gas fireplace.
- Chef-style kitchen with center island.
- Sumptuous master suite with large walk-in closet.
- Minimally attached roofline, with privacy fence.