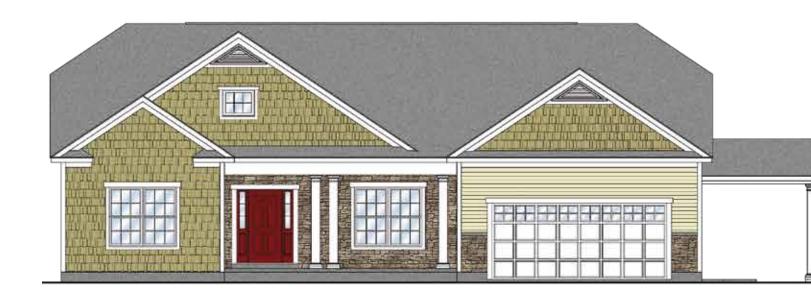

ter island.
- Sumptuous master suite with large walk-in closet.
- Minimally attached roofline, with privacy fence.





Marketing Disclaimer: The renderings and visual media used in our marketing are for illustrative purposes only. They depict options and upgrades that are available to purchase but may not be included in the standard feature package. For a full list of our models, standard features and available options contact a member of our sales team. All plans and specifications are believed correct at time of publication, however accuracy is not fully guaranteed. All dimensions, sizes, and descriptions shown are approximate. Amedore Homes et al, reserves the right to revise content without notice or obligation.





## THE **DANBURY** at Country Club Estates

1 Story • 2,418 sq.ft.