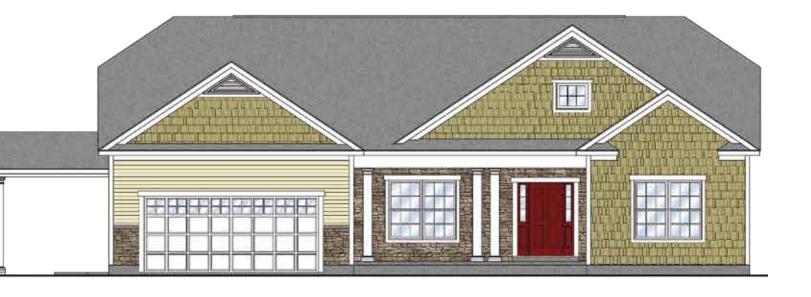

## THE **DANBURY** at Country Club Estates 1 Story • 2,418 sq.ft.

Marketing Disclaimer: The renderings and visual media used in our marketing are for illustrative purposes only. They depict options and upgrades that are available to purchase but may not be included in the standard feature package. For a full list of our models, standard features and available options contact a member of our sales team. All plans and specifications are believed correct at time of publication, however accuracy is not fully guaranteed. All dimensions, sizes, and descriptions shown are approximate. Amedore Homes et al, reserves the right to revise content without notice or obligation.

## THE **DANBURY** at Country Club Estates

1 Story • 2,418 sq.ft. • 3 Bedrooms • 2.5 Baths • Dining Room • Study • Full Basement • 2-Car Garage