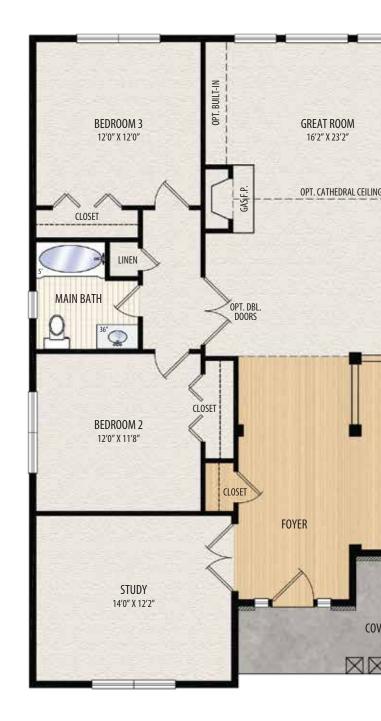

## THE **DANBURY** at Country Club Estates

1 Story • 2,418 sq.ft. • 3 Bedrooms • 2.5 Baths • Dining Room • Study • Full Basement • 2-Car Garage

## First Floor

- Large, open plan living area with gas fireplace.
- Chef-style kitchen with center island.
- Sumptuous master suite with large walk-in closet.
- Minimally attached roofline, with privacy fence.