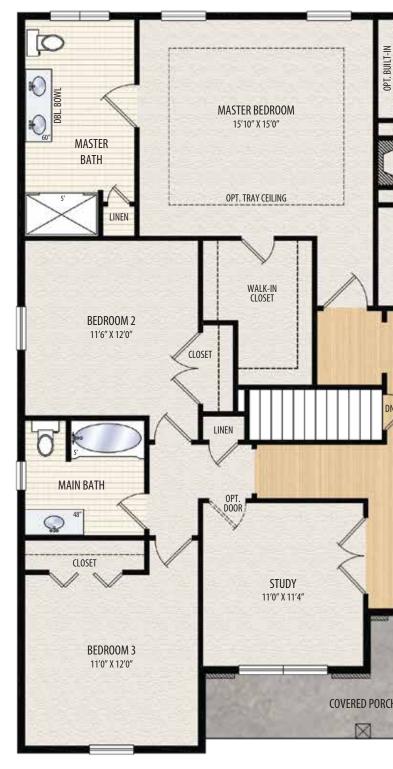

## First Floor

- Large, open plan living area with gas fireplace.
- Open kitchen with walk-in pantry.
- Sumptuous master suite with large walk-in closet.
- Minimally attached roofline, with privacy fence.