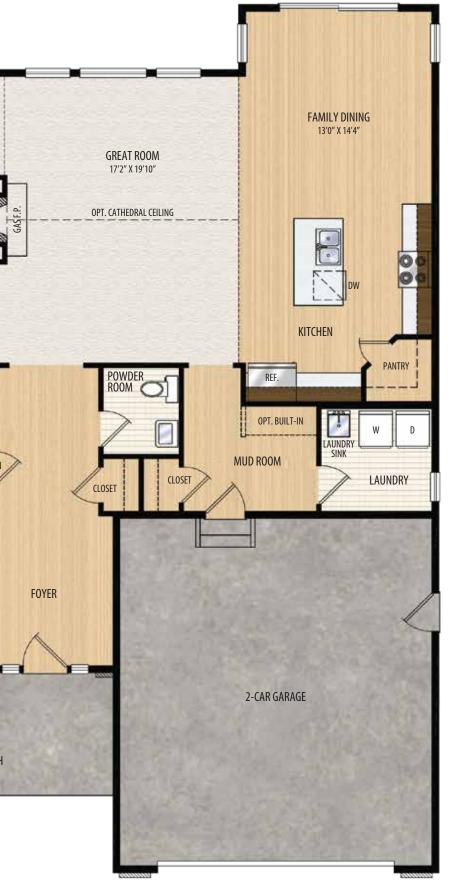

## First Floor

- Large, open plan living area with gas fireplace.
- Open kitchen with walk-in pantry.
- Sumptuous master suite with large walk-in closet.
- Minimally attached roofline, with privacy fence.