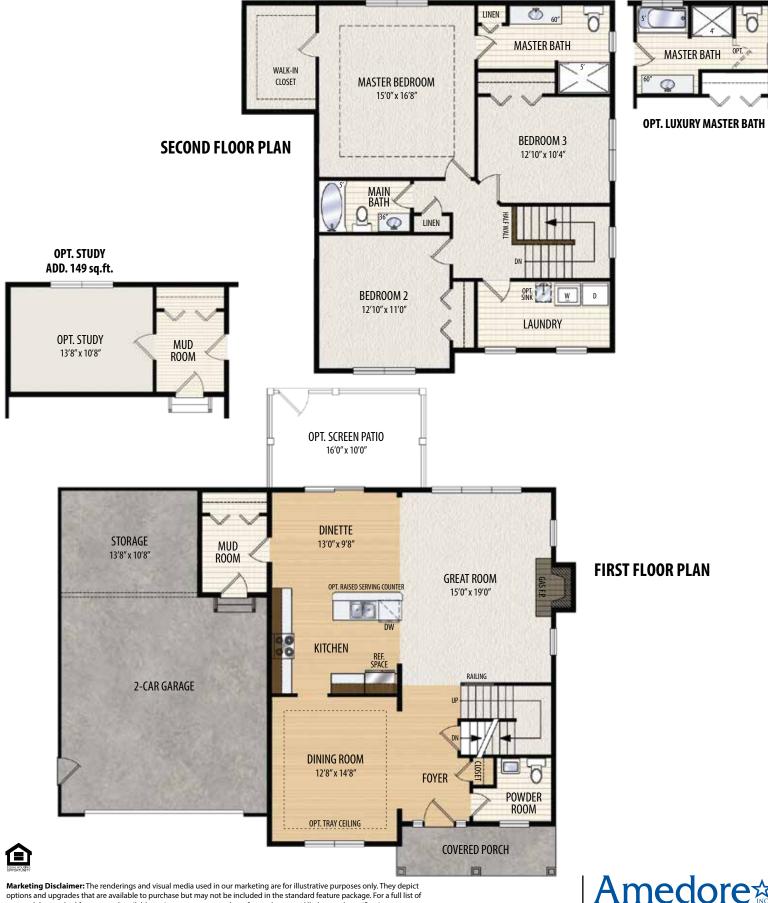

## THE EDISON

2 Story, 2,180 sq.ft.

AMERICAN FARMHOUSE elevation.

**AMERICAN FARMHOUSE** 

Marketing Disclaimer: The renderings and visual media used in our marketing are for illustrative purposes only. They depict options and upgrades that are available to purchase but may not be included in the standard feature package. For a full list of our models, standard features and available options contact a member of our sales team. All plans and specifications are believed correct at time of publication, however accuracy is not fully guaranteed. All dimensions, sizes, and descriptions shown are approximate. Amedore Homes et al, reserves the right to revise content without notice or obligation.