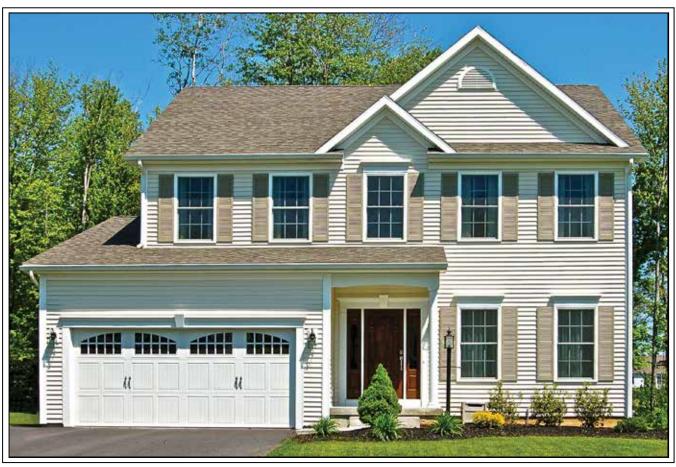

## 10 Cragmoor Lane | CYPRESS I Country Manor

2 Story, 2,458 sq.ft.

**COUNTRY MANOR** elevation.