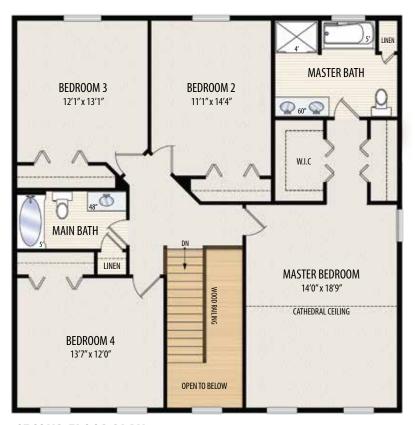

## 10 Cragmoor Lane | CYPRESS I Country Manor

2 Story, 2,458 sq.ft.



**COUNTRY MANOR** elevation.









## **SECOND FLOOR PLAN**

## **FIRST FLOOR PLAN**





Marketing Disclaimer: The renderings and visual media used in our marketing are for illustrative purposes only. They depict options and upgrades that are available to purchase but may not be included in the standard feature package. For a full list of our models, standard features and available options contact a member of our sales team. All plans and specifications are believed correct at time of publication, however accuracy is not fully guaranteed. All dimensions, sizes, and descriptions shown are approximate. Amedore Homes et al, reserves the right to revise content without notice or obligation.

518.456.1010 amedorehomes.com