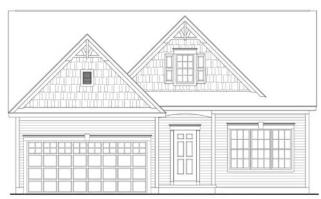

## THE BROOKDALE I

1 Story, 1,581 sq.ft.

TOWN & COUNTRY elevation.

TOWN & COUNTRY

Marketing Disclaimer: The renderings and visual media used in our marketing are for illustrative purposes only. They depict options and upgrades that are available to purchase but may not be included in the standard feature package. For a full list of our models, standard features and available options contact a member of our sales team. All plans and specifications are believed correct at time of publication, however accuracy is not fully guaranteed. All dimensions, sizes, and descriptions shown are approximate. Amedore Homes et al, reserves the right to revise content without notice or obligation.