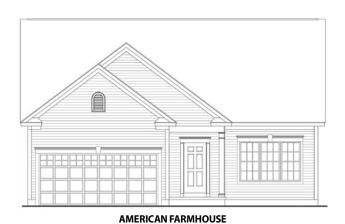

## THE BROOKDALE I

1 Story, 1,581 sq.ft.

TOWN & COUNTRY elevation.

TOWN & COUNTRY

Marketing Disclaimer: The renderings and visual media used in our marketing are for illustrative purposes only. They depict options and upgrades that are available to purchase but may not be included in the standard feature package. For a full list of our models, standard features and available options contact a member of our sales team. All plans and specifications are believed correct at time of publication, however accuracy is not fully guaranteed. All dimensions, sizes, and descriptions shown are approximate. Amedore Homes et al, reserves the right to revise content without notice or obligation.