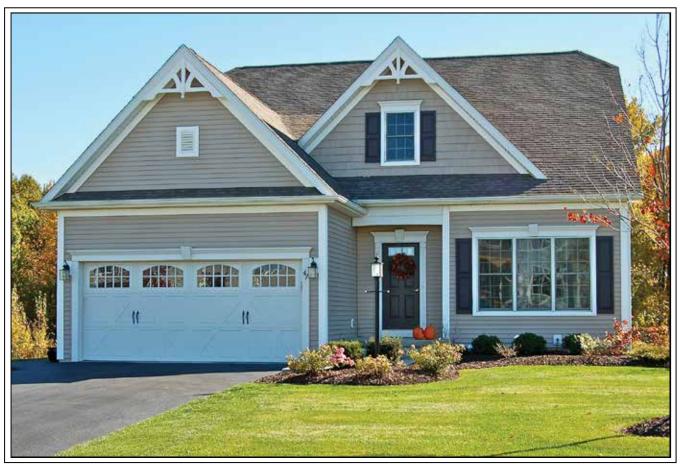

## THE BROOKDALE I

1 Story, 1,581 sq.ft.

TOWN & COUNTRY elevation.

TOWN & COUNTRY

Marketing Disclaimer: The renderings and visual media used in our marketing are for illustrative purposes only. They depict options and upgrades that are available to purchase but may not be included in the standard feature package. For a full list of our models, standard features and available options contact a member of our sales team. All plans and specifications are believed correct at time of publication, however accuracy is not fully guaranteed. All dimensions, sizes, and descriptions shown are approximate. Amedore Homes et al, reserves the right to revise content without notice or obligation.