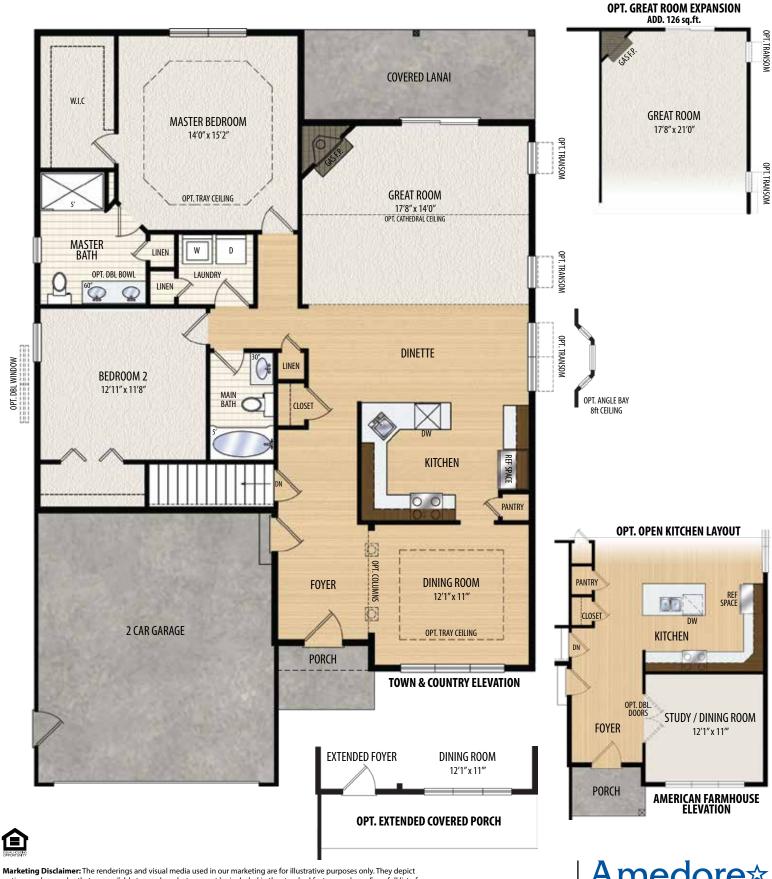

## THE BROOKDALE I

1 Story, 1,581 sq.ft.

TOWN & COUNTRY elevation.

TOWN & COUNTRY

Marketing Disclaimer: The renderings and visual media used in our marketing are for illustrative purposes only. They depict options and upgrades that are available to purchase but may not be included in the standard feature package. For a full list of our models, standard features and available options contact a member of our sales team. All plans and specifications are believed correct at time of publication, however accuracy is not fully guaranteed. All dimensions, sizes, and descriptions shown are approximate. Amedore Homes et al, reserves the right to revise content without notice or obligation.