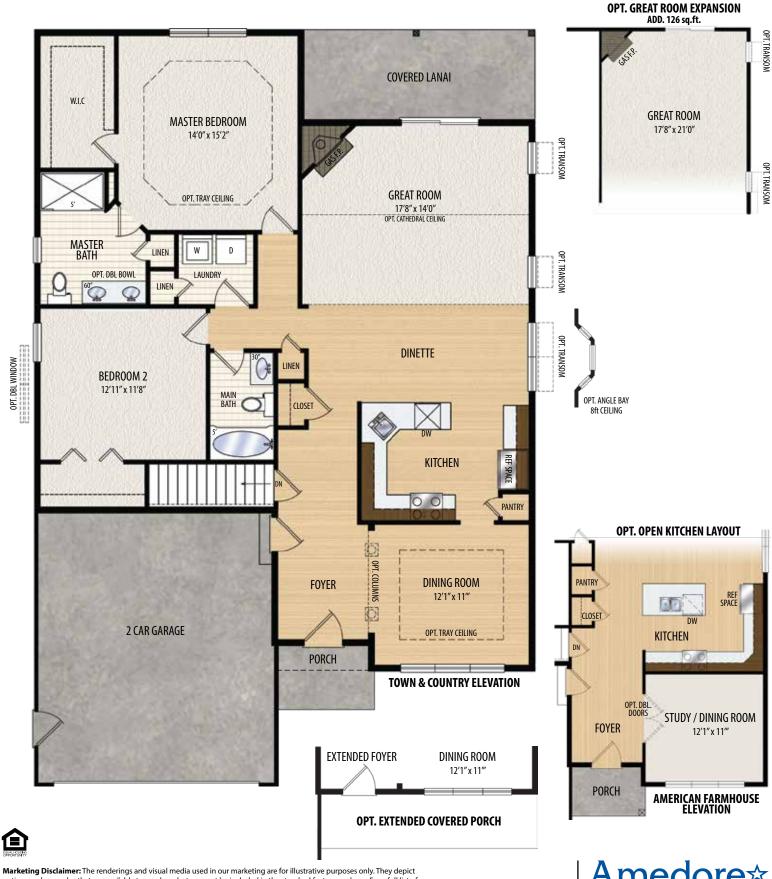

## THE BROOKDALE I

1 Story, 1,581 sq.ft.

AMERICAN FARMHOUSE elevation.

TOWN & COUNTRY

Marketing Disclaimer: The renderings and visual media used in our marketing are for illustrative purposes only. They depict options and upgrades that are available to purchase but may not be included in the standard feature package. For a full list of our models, standard features and available options contact a member of our sales team. All plans and specifications are believed correct at time of publication, however accuracy is not fully guaranteed. All dimensions, sizes, and descriptions shown are approximate. Amedore Homes et al, reserves the right to revise content without notice or obligation.