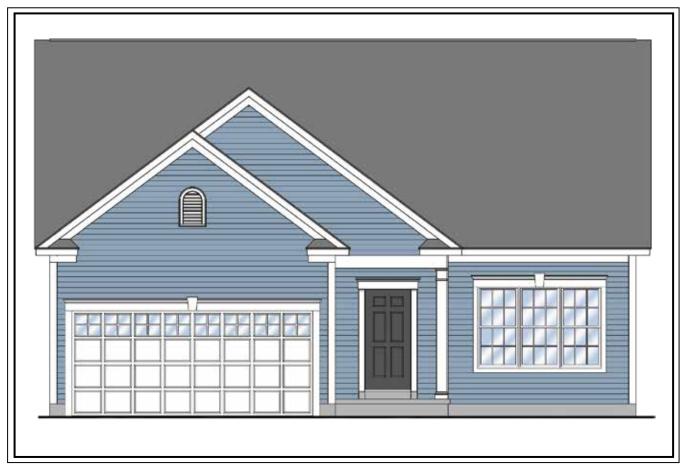

## THE BROOKDALE I

1 Story, 1,581 sq.ft.

AMERICAN FARMHOUSE elevation.

TOWN & COUNTRY

Marketing Disclaimer: The renderings and visual media used in our marketing are for illustrative purposes only. They depict options and upgrades that are available to purchase but may not be included in the standard feature package. For a full list of our models, standard features and available options contact a member of our sales team. All plans and specifications are believed correct at time of publication, however accuracy is not fully guaranteed. All dimensions, sizes, and descriptions shown are approximate. Amedore Homes et al, reserves the right to revise content without notice or obligation.