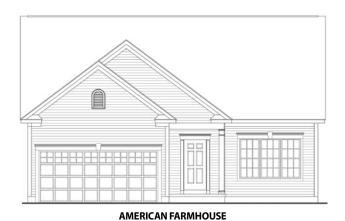

## THE BROOKDALE I

1 Story, 1,581 sq.ft.

AMERICAN FARMHOUSE elevation.

TOWN & COUNTRY

Marketing Disclaimer: The renderings and visual media used in our marketing are for illustrative purposes only. They depict options and upgrades that are available to purchase but may not be included in the standard feature package. For a full list of our models, standard features and available options contact a member of our sales team. All plans and specifications are believed correct at time of publication, however accuracy is not fully guaranteed. All dimensions, sizes, and descriptions shown are approximate. Amedore Homes et al, reserves the right to revise content without notice or obligation.