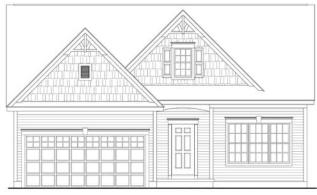

## THE BROOKDALE I

1 Story, 1,581 sq.ft.

AMERICAN FARMHOUSE elevation.

TOWN & COUNTRY

Marketing Disclaimer: The renderings and visual media used in our marketing are for illustrative purposes only. They depict options and upgrades that are available to purchase but may not be included in the standard feature package. For a full list of our models, standard features and available options contact a member of our sales team. All plans and specifications are believed correct at time of publication, however accuracy is not fully guaranteed. All dimensions, sizes, and descriptions shown are approximate. Amedore Homes et al, reserves the right to revise content without notice or obligation.