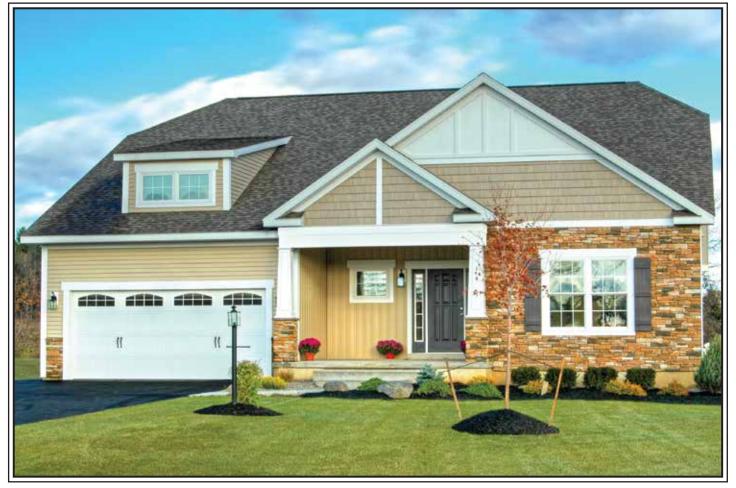

AMERICAN CRAFTSMAN elevation shown with optional cultured stone.

AMERICAN FARMHOUSE Shown with 2-car garage.

Marketing Disclaimer: The renderings and visual media used in our marketing are for illustrative purposes only. They depict options and upgrades that are available to purchase but may not be included in the standard feature package. For a full list of our models, standard features and available options contact a member of our sales team. All plans and specifications are believed correct at time of publication, however accuracy is not fully guaranteed. All dimensions, sizes, and descriptions shown are approximate. Amedore Homes et al. reserves the right to revise content without notice or obligation.

**AMERICAN CRAFTSMAN ELEVATION** 