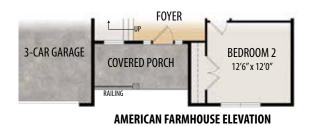

AMERICAN CRAFTSMAN elevation shown with optional cultured stone.

AMERICAN FARMHOUSE Shown with 2-car garage.

Marketing Disclaimer: The renderings and visual media used in our marketing are for illustrative purposes only. They depict options and upgrades that are available to purchase but may not be included in the standard feature package. For a full list of our models, standard features and available options contact a member of our sales team. All plans and specifications are believed correct at time of publication, however accuracy is not fully guaranteed. All dimensions, sizes, and descriptions shown are approximate. Amedore Homes et al. reserves the right to revise content without notice or obligation.

First Floor **OPT. SITTING ROOM EXPANSION** Additional 96 sq.ft. expansion. OPT. SITTING AREA 16'4" X 6'0" GAS F.P. MASTER BEDROOM FAMILY ROOM OPT. CATHEDRAL CEILING **COVERED LANAI** 17'0" X 18'4" 15'4" X 18'0" OPT. CATHEDRAL CEILING OPT. TRAY CEILING WALK-IN OPT. RAISED SERVING COUNTER 0 MASTER BATH DINING AREA 18'9" X 12'0" Q60"Q KITCHEN STUDY 13'6" X 10'4" **FOYER** 3-CAR GARAGE BEDROOM 2 12'6" X 12'0" **COVERED PORCH** 