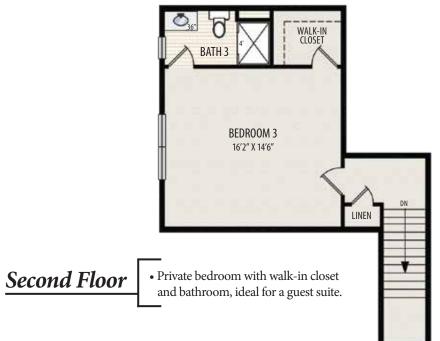

First Floor **OPT. SITTING ROOM EXPANSION** Additional 96 sq.ft. expansion. OPT. SITTING AREA 16'4" X 6'0" GAS F.P. MASTER BEDROOM FAMILY ROOM OPT. CATHEDRAL CEILING **COVERED LANAI** 17'0" X 18'4" 15'4" X 18'0" OPT. CATHEDRAL CEILING OPT. TRAY CEILING WALK-IN OPT. RAISED SERVING COUNTER 0 MASTER BATH DINING AREA 18'9" X 12'0" Q60"Q KITCHEN STUDY 13'6" X 10'4" **FOYER** 3-CAR GARAGE BEDROOM 2 12'6" X 12'0" **COVERED PORCH** 