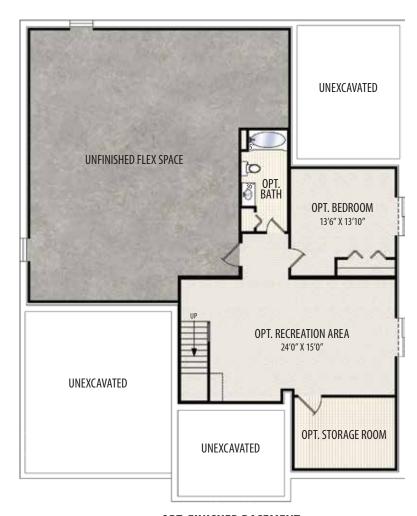

- Gourmet kitchen with center island and built-in pantry.
- Elegant covered lanai for outdoor entertaining.
- Sumptuous master suite with an optional gas fireplace and sitting area

**OPT. FINISHED BASEMENT** 