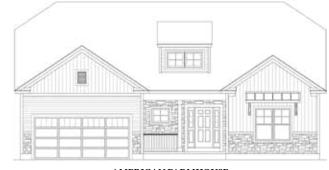

with sliding glass door in master bathroom.\*
- 6-year limited builder warranty.

\*Per plan, and homesite.









Marketing Disclaimer: The renderings and visual media used in our marketing are for illustrative purposes only. They depict options and upgrades that are available to purchase but may not be included in the standard feature package. For a full list of our models, standard features and available options contact a member of our sales team. All plans and specifications are believed correct at time of publication, however accuracy is not fully guaranteed. All dimensions, sizes, and descriptions shown are approximate. Amedore Homes et al., reserves the right to revise content without notice or obligation.





AMERICAN CRAFTSMAN elevation shown with optional cultured stone.







AMERICAN FARMHOUSE Shown with 2-car garage.



Marketing Disclaimer: The renderings and visual media used in our marketing are for illustrative purposes only. They depict options and upgrades that are available to purchase but may not be included in the standard feature package. For a full list of our models, standard features and available options contact a member of our sales team. All plans and specifications are believed correct at time of publication, however accuracy is not fully guaranteed. All dimensions, sizes, and descriptions shown are approximate. Amedore Homes et al. reserves the right to revise content without notice or obligation.

518.456.1010 amedorehomes.com



©Amedore Homes, Inc 2013

THE **LEIGHTON** *at Country Club Estates*1.5 Story • 2,562 sq.ft. • 3 Bedrooms • 3.