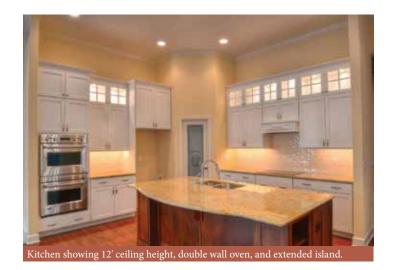

- Gourmet kitchen with center island and built-in pantry.
- Elegant covered lanai for outdoor entertaining.
- Sumptuous master suite with an optional gas fireplace and sitting area

**OPT. FINISHED BASEMENT** 