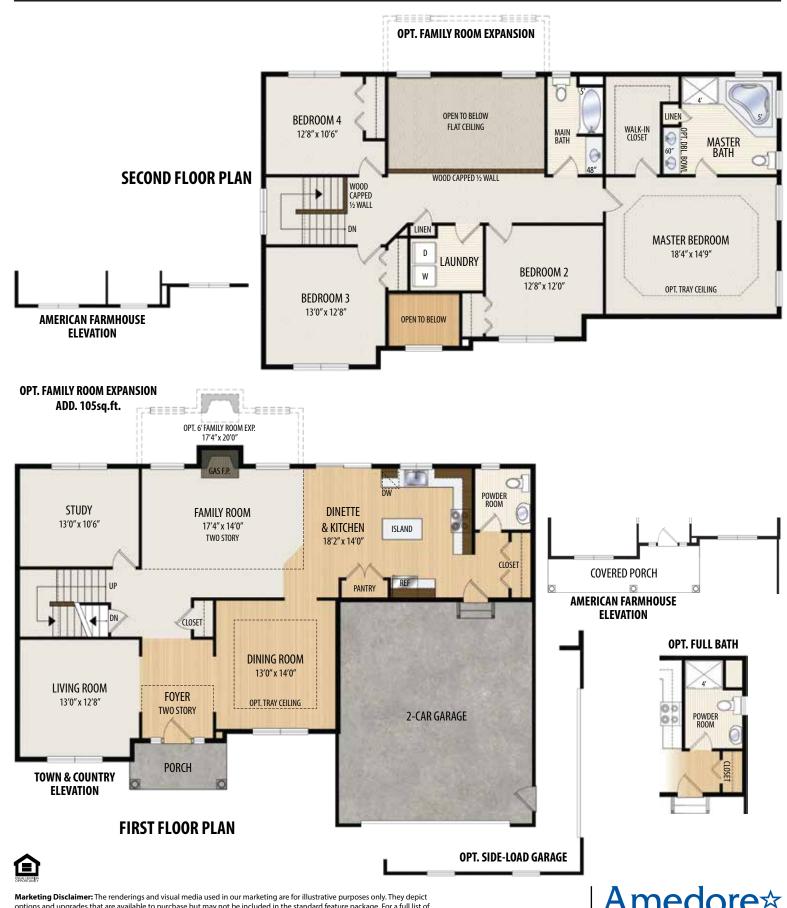

## THE CAMBRIDGE

2 Story, 2,766 sq.ft.

**TOWN & COUNTRY** elevation shown with optional cultured stone, and opt. sideload garage.

AMERICAN FARMHOUSE

Marketing Disclaimer: The renderings and visual media used in our marketing are for illustrative purposes only. They depict options and upgrades that are available to purchase but may not be included in the standard feature package. For a full list of our models, standard features and available options contact a member of our sales team. All plans and specifications are believed correct at time of publication, however accuracy is not fully guaranteed. All dimensions, sizes, and descriptions shown are approximate. Amedore Homes et al, reserves the right to revise content without notice or obligation.