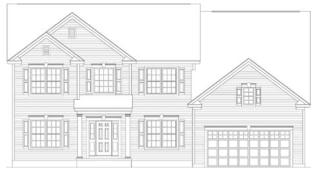

## THE CAMBRIDGE

2 Story, 2,766 sq.ft.

**TOWN & COUNTRY** elevation shown with optional cultured stone, and opt. sideload garage.

AMERICAN FARMHOUSE

Marketing Disclaimer: The renderings and visual media used in our marketing are for illustrative purposes only. They depict options and upgrades that are available to purchase but may not be included in the standard feature package. For a full list of our models, standard features and available options contact a member of our sales team. All plans and specifications are believed correct at time of publication, however accuracy is not fully guaranteed. All dimensions, sizes, and descriptions shown are approximate. Amedore Homes et al, reserves the right to revise content without notice or obligation.