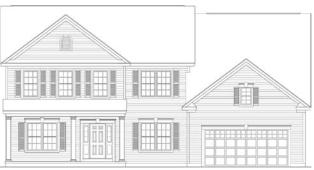

## THE CAMBRIDGE

2 Story, 2,766 sq.ft.

**TOWN & COUNTRY** elevation shown with optional cultured stone, and opt. sideload garage.

AMERICAN FARMHOUSE

Marketing Disclaimer: The renderings and visual media used in our marketing are for illustrative purposes only. They depict options and upgrades that are available to purchase but may not be included in the standard feature package. For a full list of our models, standard features and available options contact a member of our sales team. All plans and specifications are believed correct at time of publication, however accuracy is not fully guaranteed. All dimensions, sizes, and descriptions shown are approximate. Amedore Homes et al, reserves the right to revise content without notice or obligation.