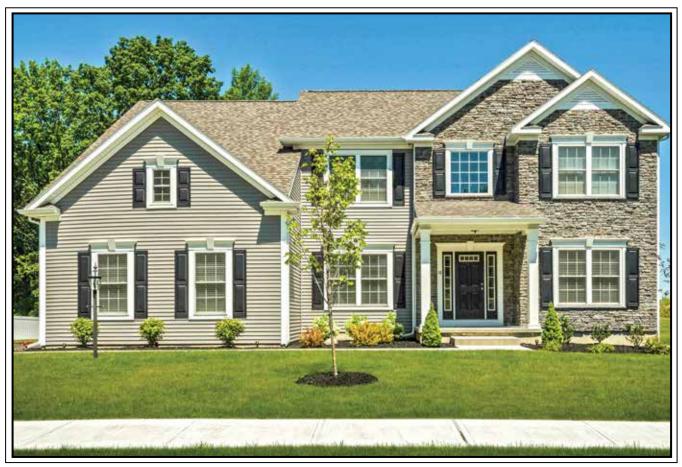

## THE CAMBRIDGE

2 Story, 2,766 sq.ft.

**TOWN & COUNTRY** elevation shown with optional cultured stone, and opt. sideload garage.

AMERICAN FARMHOUSE

Marketing Disclaimer: The renderings and visual media used in our marketing are for illustrative purposes only. They depict options and upgrades that are available to purchase but may not be included in the standard feature package. For a full list of our models, standard features and available options contact a member of our sales team. All plans and specifications are believed correct at time of publication, however accuracy is not fully guaranteed. All dimensions, sizes, and descriptions shown are approximate. Amedore Homes et al, reserves the right to revise content without notice or obligation.