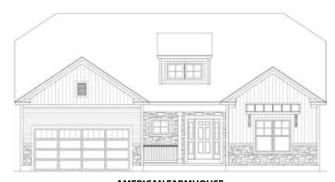

## THE LEIGHTON

1 Story, 2,140 sq.ft.

**AMERICAN CRAFTSMAN** elevation shown with optional cultured stone.

**AMERICAN CRAFTSMAN**Shown with optional cultured stone.

AMERICAN FARMHOUSE Shown with optional cultured stone and wood-framed awning with standing-seam roof.