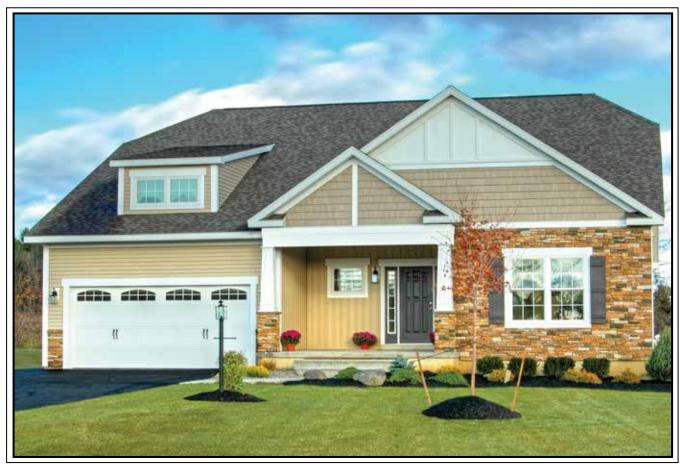

## THE LEIGHTON

1 Story, 2,140 sq.ft.

**AMERICAN CRAFTSMAN** elevation shown with optional cultured stone.

**AMERICAN CRAFTSMAN**Shown with optional cultured stone.

AMERICAN FARMHOUSE Shown with optional cultured stone and wood-framed awning with standing-seam roof.