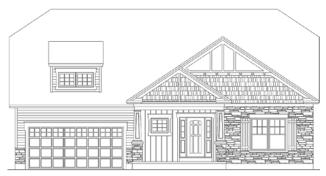

## THE LEIGHTON

1 Story, 2,140 sq.ft.

**AMERICAN CRAFTSMAN** elevation shown with optional cultured stone.

**AMERICAN CRAFTSMAN**Shown with optional cultured stone.

AMERICAN FARMHOUSE Shown with optional cultured stone and wood-framed awning with standing-seam roof.