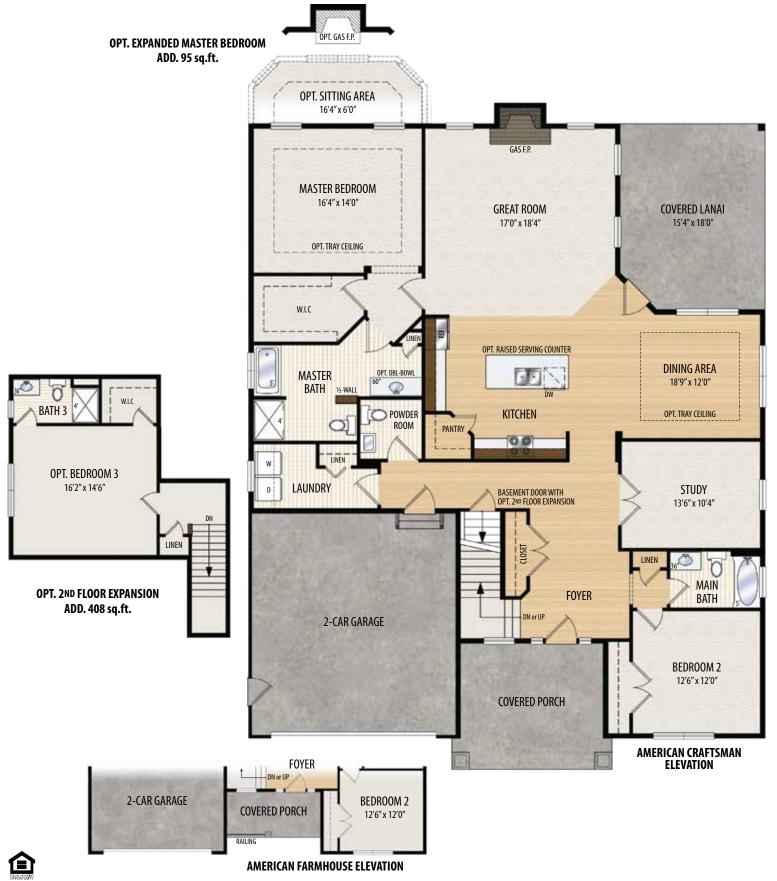

## THE LEIGHTON

1 Story, 2,140 sq.ft.

**AMERICAN CRAFTSMAN** elevation shown with optional cultured stone.

**AMERICAN CRAFTSMAN**Shown with optional cultured stone.

AMERICAN FARMHOUSE Shown with optional cultured stone and wood-framed awning with standing-seam roof.