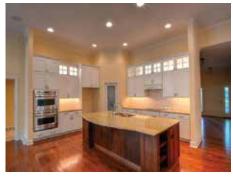

#### • Efficient, Energy Smart construction.

- Estate Series landscaping package with underground lawn irrigation system.
- Brick OR cultured stone veneers on portions of front elevations.\*
- Fully framed, insulated basement walls.
- Side entry, 3-car garage\* with insulated garage door and service door.
- Garage sheetrocked with one coat of tape.
- 9ft. first floor ceilings.
- Pella<sup>®</sup> "Low-E" tilt-in, double-hung windows with screens and grills between glass on ALL windows.
- Heat-N-Glow<sup>®</sup> zero clearance, direct-vent gas fireplace with designer ceramic tile surround and custom built mantle.
- Oak tread staircase\* and solid oak flooring in foyer, kitchen, dinette area, and dining room.\*
- 8lb padding under all carpeted areas for an ultra-plush feel.
- Whirlpool<sup>®</sup> gourmet kitchen appliance package.
- Designer ceramic tile backsplash and granite countertops in the kitchen.
- Jetted-tub with designer ceramic tile backsplash in the master bathroom.\*
- Ceramic tile shower enclosure with sliding glass door in master bathroom.\*
- 6-year limited builder warranty.