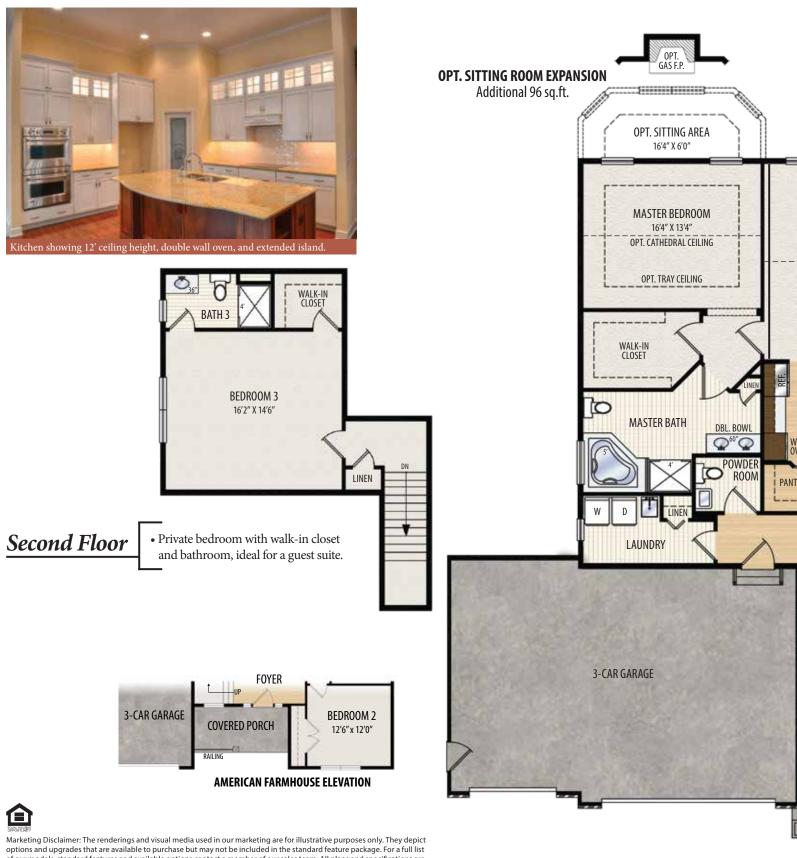

# THE LEIGHTON at Country Club Estates1.5 Story • 2,562 sq.ft. • 3 Bedrooms • 3.5 Baths • Study • Covered Lanai • Opt. Finished Basement • 3-Car Gat

of our models, standard features and available options contact a member of our sales team. All plans and specifications are believed correct at time of publication, however accuracy is not fully guaranteed. All dimensions, sizes, and descriptions shown are approximate. Amedore Homes et al, reserves the right to revise content without notice or obligation.