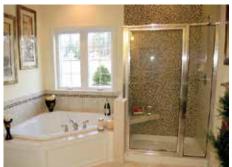

#### • Efficient, Energy Smart construction.

- Estate Series landscaping package with underground lawn irrigation system.
- Brick OR cultured stone veneers on portions of front elevations.\*
- Fully framed, insulated basement walls.
- Side entry, 3-car garage\* with insulated garage door and service door.
- Garage sheetrocked with one coat of tape.
- 9ft. first floor ceilings.
- Pella<sup>®</sup> "Low-E" tilt-in, double-hung windows with screens and grills between glass on ALL windows.
- Heat-N-Glow<sup>®</sup> zero clearance, direct-vent gas fireplace with designer ceramic tile surround and custom built mantle.
- Oak tread staircase\* and solid oak flooring in foyer, kitchen, dinette area, and dining room.\*
- 8lb padding under all carpeted areas for an ultra-plush feel.
- Whirlpool<sup>®</sup> gourmet kitchen appliance package.
- Designer ceramic tile backsplash and granite countertops in the kitchen.
- Jetted-tub with designer ceramic tile backsplash in the master bathroom.\*
- Ceramic tile shower enclosure with sliding glass door in master bathroom.\*
- 6-year limited builder warranty.

\*Per plan, and homesite.