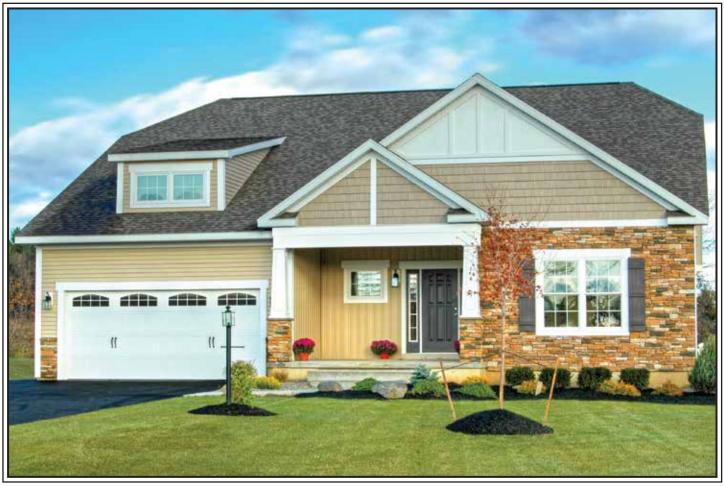

## THE LEIGHTON at Country Club Estates

1.5 Story • 2,562 sq.ft.

AMERICAN CRAFTSMAN elevation shown with optional cultured stone.

Marketing Disclaimer: The renderings and visual media used in our marketing are for illustrative purposes only. They depict options and upgrades that are available to purchase but may not be included in the standard feature package. For a full list of our models, standard features and available options contact a member of our sales team. All plans and specifications are believed correct at time of publication, however accuracy is not fully guaranteed. All dimensions, sizes, and descriptions shown are approximate. Amedore Homes et al, reserves the right to revise content without notice or obligation.

# THE LEIGHTON at Country Club Estates1.5 Story • 2,562 sq.ft. • 3 Bedrooms • 3.5 Baths • Study • Covered Lanai • Opt. Finished Basement • 3-Car Gat

of our models, standard features and available options contact a member of our sales team. All plans and specifications are believed correct at time of publication, however accuracy is not fully guaranteed. All dimensions, sizes, and descriptions shown are approximate. Amedore Homes et al, reserves the right to revise content without notice or obligation.