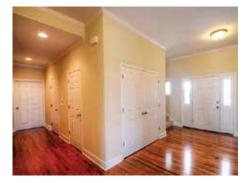

#### • Efficient, Energy Smart construction.

- Estate Series landscaping package with underground lawn irrigation system.
- Brick OR cultured stone veneers on portions of front elevations.\*
- Fully framed, insulated basement walls.
- Side entry, 3-car garage\* with insulated garage door and service door.
- Garage sheetrocked with one coat of tape.
- 9ft. first floor ceilings.
- Pella<sup>®</sup> "Low-E" tilt-in, double-hung windows with screens and grills between glass on ALL windows.
- Heat-N-Glow<sup>®</sup> zero clearance, direct-vent gas fireplace with designer ceramic tile surround and custom built mantle.
- Oak tread staircase\* and solid oak flooring in foyer, kitchen, dinette area, and dining room.\*
- 8lb padding under all carpeted areas for an ultra-plush feel.
- Whirlpool<sup>®</sup> gourmet kitchen appliance package.
- Designer ceramic tile backsplash and granite countertops in the kitchen.
- Jetted-tub with designer ceramic tile backsplash in the master bathroom.\*
- Ceramic tile shower enclosure with sliding glass door in master bathroom.\*
- 6-year limited builder warranty.