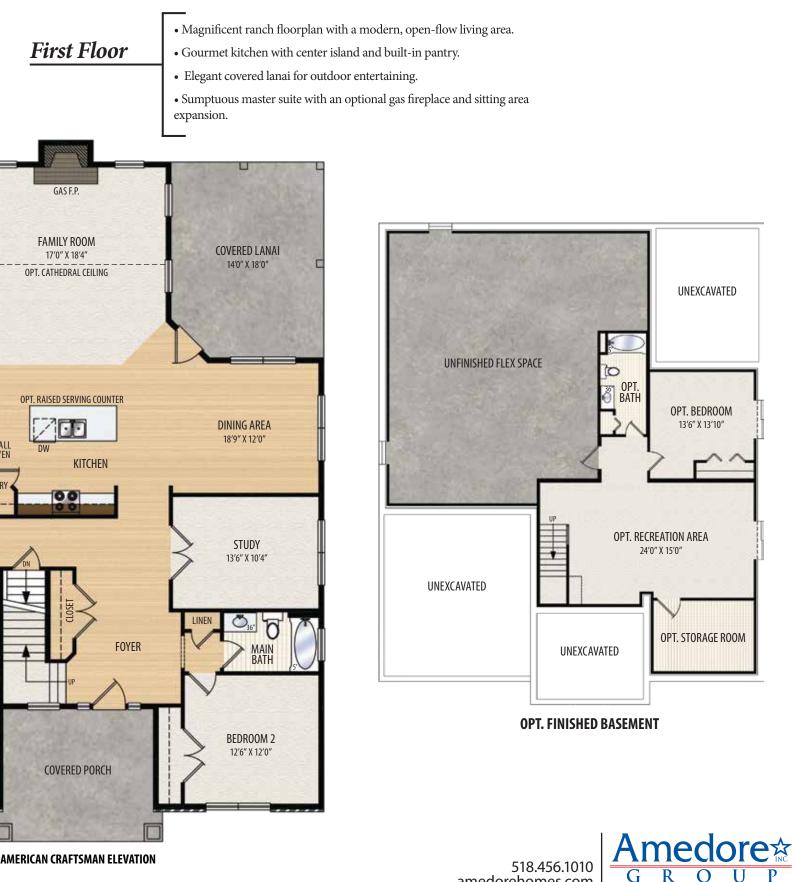

# THE LEIGHTON at Country Club Estates1.5 Story • 2,562 sq.ft. • 3 Bedrooms • 3.5 Baths • Study • Covered Lanai • Opt. Finished Basement • 3-Car Gat

of our models, standard features and available options contact a member of our sales team. All plans and specifications are believed correct at time of publication, however accuracy is not fully guaranteed. All dimensions, sizes, and descriptions shown are approximate. Amedore Homes et al, reserves the right to revise content without notice or obligation.