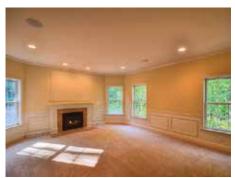

#### • Efficient, Energy Smart construction.

- Estate Series landscaping package with underground lawn irrigation system.
- Brick OR cultured stone veneers on portions of front elevations.\*
- Fully framed, insulated basement walls.
- Side entry, 3-car garage\* with insulated garage door and service door.
- Garage sheetrocked with one coat of tape.
- 9ft. first floor ceilings.
- Pella<sup>®</sup> "Low-E" tilt-in, double-hung windows with screens and grills between glass on ALL windows.
- Heat-N-Glow<sup>®</sup> zero clearance, direct-vent gas fireplace with designer ceramic tile surround and custom built mantle.
- Oak tread staircase\* and solid oak flooring in foyer, kitchen, dinette area, and dining room.\*
- 8lb padding under all carpeted areas for an ultra-plush feel.
- Whirlpool<sup>®</sup> gourmet kitchen appliance package.
- Designer ceramic tile backsplash and granite countertops in the kitchen.
- Jetted-tub with designer ceramic tile backsplash in the master bathroom.\*
- Ceramic tile shower enclosure with sliding glass door in master bathroom.\*
- 6-year limited builder warranty.