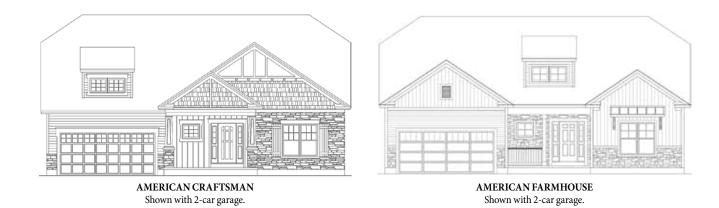

## THE LEIGHTON at Country Club Estates

1.5 Story • 2,562 sq.ft.

AMERICAN CRAFTSMAN elevation shown with optional cultured stone.

Marketing Disclaimer: The renderings and visual media used in our marketing are for illustrative purposes only. They depict options and upgrades that are available to purchase but may not be included in the standard feature package. For a full list of our models, standard features and available options contact a member of our sales team. All plans and specifications are believed correct at time of publication, however accuracy is not fully guaranteed. All dimensions, sizes, and descriptions shown are approximate. Amedore Homes et al, reserves the right to revise content without notice or obligation.

# THE LEIGHTON at Country Club Estates1.5 Story • 2,562 sq.ft. • 3 Bedrooms • 3.5 Baths • Study • Covered Lanai • Opt. Finished Basement • 3-Car Gat

of our models, standard features and available options contact a member of our sales team. All plans and specifications are believed correct at time of publication, however accuracy is not fully guaranteed. All dimensions, sizes, and descriptions shown are approximate. Amedore Homes et al, reserves the right to revise content without notice or obligation.