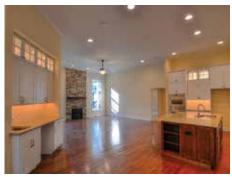

#### • Efficient, Energy Smart construction.

- Estate Series landscaping package with underground lawn irrigation system.
- Brick OR cultured stone veneers on portions of front elevations.\*
- Fully framed, insulated basement walls.
- Side entry, 3-car garage\* with insulated garage door and service door.
- Garage sheetrocked with one coat of tape.
- 9ft. first floor ceilings.
- Pella<sup>®</sup> "Low-E" tilt-in, double-hung windows with screens and grills between glass on ALL windows.
- Heat-N-Glow<sup>®</sup> zero clearance, direct-vent gas fireplace with designer ceramic tile surround and custom built mantle.
- Oak tread staircase\* and solid oak flooring in foyer, kitchen, dinette area, and dining room.\*
- 8lb padding under all carpeted areas for an ultra-plush feel.
- Whirlpool<sup>®</sup> gourmet kitchen appliance package.
- Designer ceramic tile backsplash and granite countertops in the kitchen.
- Jetted-tub with designer ceramic tile backsplash in the master bathroom.\*
- Ceramic tile shower enclosure with sliding glass door in master bathroom.\*
- 6-year limited builder warranty.