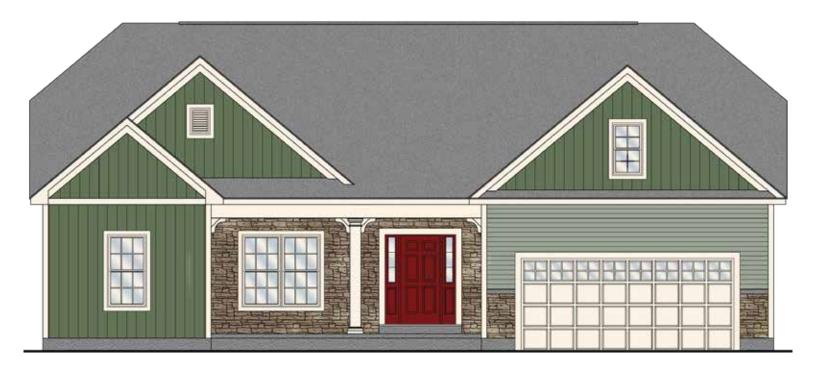

## THE **RAVELLO** at Country Club Estates 1 Story • 2,201 sq.ft.

## THE **RAVELLO** at Country Club Estates 1 Story • 2,201 sq.ft. • 3 Bedrooms • 2.5 Baths • Study • Full Basement • 2-Car Garage

Marketing Disclaimer: The renderings and visual media used in our marketing are for illustrative purposes only. They depict options and upgrades that are available to purchase but may not be included in the standard feature package. For a full list of our models, standard features and available options contact a member of our sales team. All plans and specifications are believed correct at time of publication, however accuracy is not fully guaranteed. All dimensions, sizes, and descriptions shown are approximate. Amedore Homes et al, reserves the right to revise content without notice or obligation.