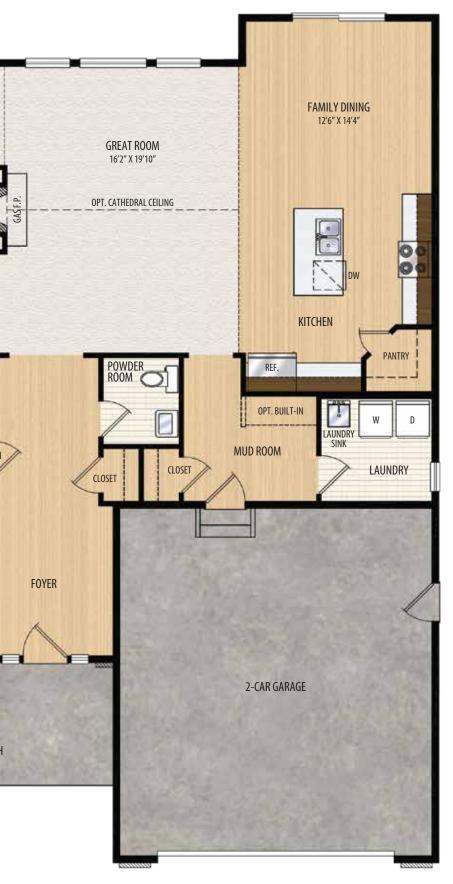

## THE **RAVELLO** at Country Club Estates 1 Story • 2,201 sq.ft. • 3 Bedrooms • 2.5 Baths • Study • Full Basement • 2-Car Garage

## First Floor

- Large, open plan living area with gas fireplace.
- Open kitchen with walk-in pantry.
- Sumptuous master suite with large walk-in closet.
- Minimally attached roofline, with privacy fence.

## THE RAVELLO at Country Club Estates

Marketing Disclaimer: The renderings and visual media used in our marketing are for illustrative purposes only. They depict options and upgrades that are available to purchase but may not be included in the standard feature package. For a full list of our models, standard features and available options contact a member of our sales team. All plans and specifications are believed correct at time of publication, however accuracy is not fully guaranteed. All dimensions, sizes, and descriptions shown are approximate. Amedore Homes et al, reserves the right to revise content without notice or obligation.