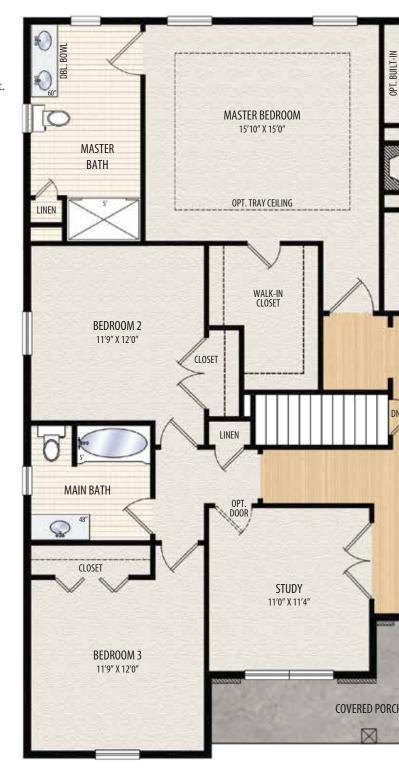

## THE **RAVELLO** at Country Club Estates 1 Story • 2,201 sq.ft. • 3 Bedrooms • 2.5 Baths • Study • Full Basement • 2-Car Garage

## First Floor

- Large, open plan living area with gas fireplace.
- Open kitchen with walk-in pantry.
- Sumptuous master suite with large walk-in closet.
- Minimally attached roofline, with privacy fence.

## THE RAVELLO at Country Club Estates

Marketing Disclaimer: The renderings and visual media used in our marketing are for illustrative purposes only. They depict options and upgrades that are available to purchase but may not be included in the standard feature package. For a full list of our models, standard features and available options contact a member of our sales team. All plans and specifications are believed correct at time of publication, however accuracy is not fully guaranteed. All dimensions, sizes, and descriptions shown are approximate. Amedore Homes et al, reserves the right to revise content without notice or obligation.