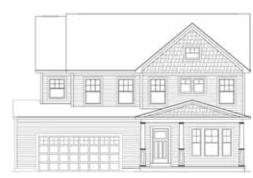

## THE CAPRI II

## 2 Story, 3,481 sq.ft.

**AMERICAN CRAFTSMAN** elevation shown with opt. sideload garage, and opt. cultured stone.

AMERICAN CRAFTSMAN

Marketing Disclaimer: The renderings and visual media used in our marketing are for illustrative purposes only. They depict options and upgrades that are available to purchase but may not be included in the standard feature package. For a full list of our models, standard features and available options contact a member of our sales team. All plans and specifications are believed correct at time of publication, however accuracy is not fully guaranteed. All dimensions, sizes, and descriptions shown are approximate. Amedore Homes et al, reserves the right to revise content without notice or obligation.