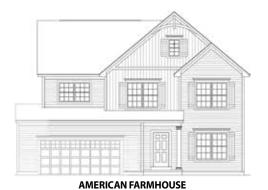

## THE CAPRI II

## 2 Story, 3,481 sq.ft.

**AMERICAN CRAFTSMAN** elevation shown with opt. sideload garage, and opt. cultured stone.

AMERICAN CRAFTSMAN

Marketing Disclaimer: The renderings and visual media used in our marketing are for illustrative purposes only. They depict options and upgrades that are available to purchase but may not be included in the standard feature package. For a full list of our models, standard features and available options contact a member of our sales team. All plans and specifications are believed correct at time of publication, however accuracy is not fully guaranteed. All dimensions, sizes, and descriptions shown are approximate. Amedore Homes et al, reserves the right to revise content without notice or obligation.