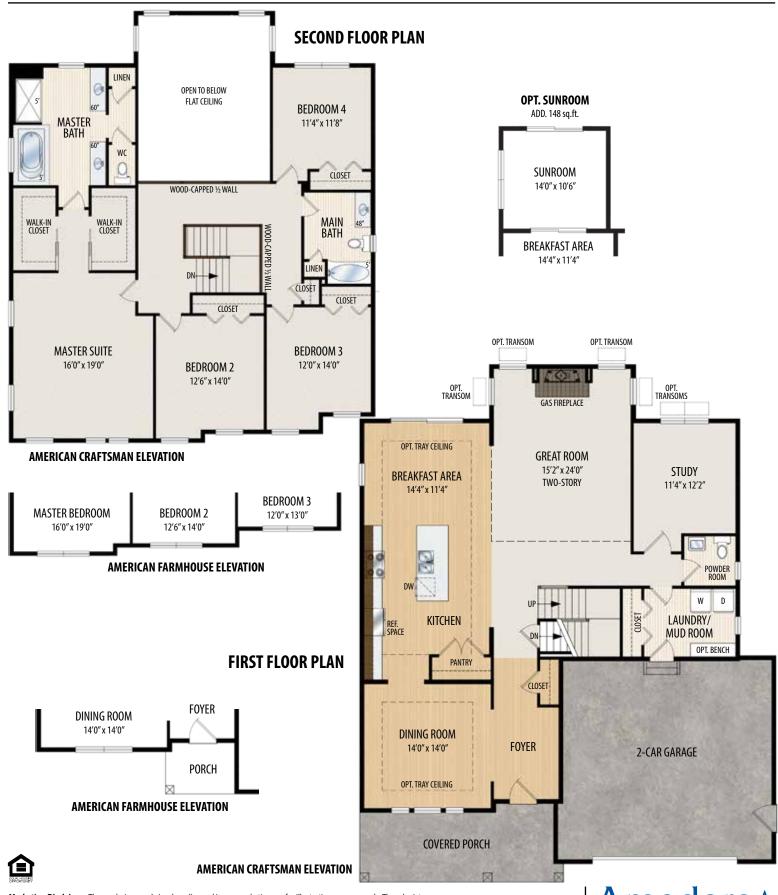

## THE CAPRI II

## 2 Story, 3,481 sq.ft.

**AMERICAN CRAFTSMAN** elevation shown with opt. sideload garage, and opt. cultured stone.

AMERICAN CRAFTSMAN

Marketing Disclaimer: The renderings and visual media used in our marketing are for illustrative purposes only. They depict options and upgrades that are available to purchase but may not be included in the standard feature package. For a full list of our models, standard features and available options contact a member of our sales team. All plans and specifications are believed correct at time of publication, however accuracy is not fully guaranteed. All dimensions, sizes, and descriptions shown are approximate. Amedore Homes et al, reserves the right to revise content without notice or obligation.