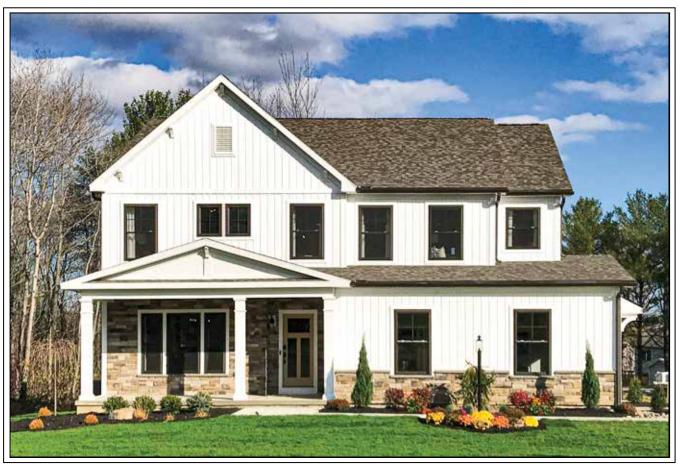

## THE CAPRI II

## 2 Story, 3,481 sq.ft.

**AMERICAN CRAFTSMAN** elevation shown with opt. sideload garage, and opt. cultured stone.

AMERICAN CRAFTSMAN

Marketing Disclaimer: The renderings and visual media used in our marketing are for illustrative purposes only. They depict options and upgrades that are available to purchase but may not be included in the standard feature package. For a full list of our models, standard features and available options contact a member of our sales team. All plans and specifications are believed correct at time of publication, however accuracy is not fully guaranteed. All dimensions, sizes, and descriptions shown are approximate. Amedore Homes et al, reserves the right to revise content without notice or obligation.