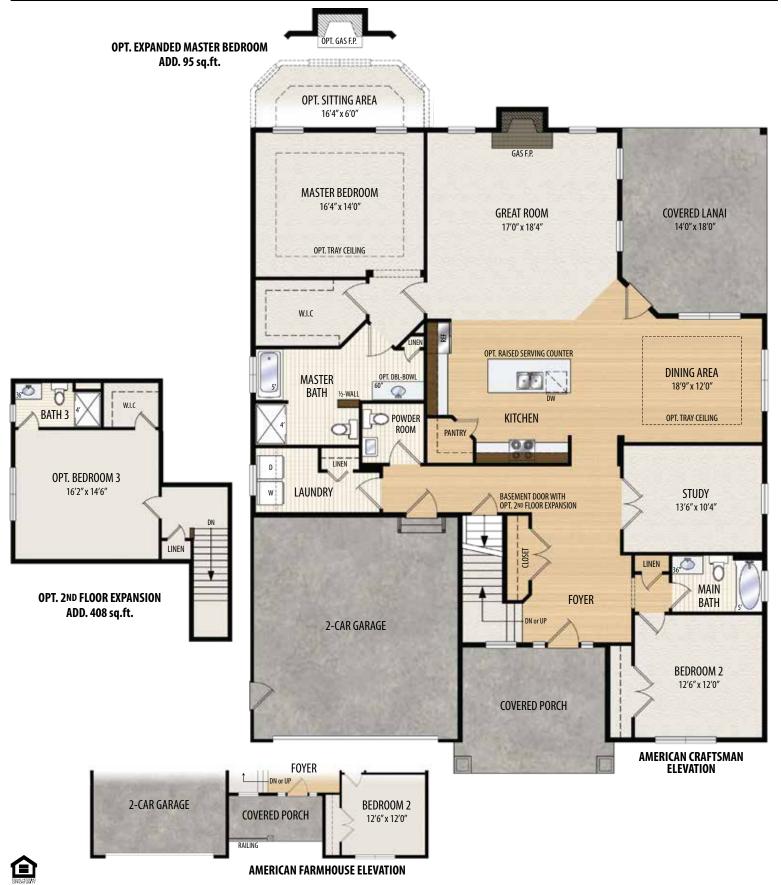

## THE LEIGHTON

1 Story, 2,140 sq.ft.

**AMERICAN CRAFTSMAN** elevation shown with optional cultured stone.

**AMERICAN CRAFTSMAN**Shown with optional cultured stone.

AMERICAN FARMHOUSE Shown with optional cultured stone and wood-framed awning with standing-seam roof.