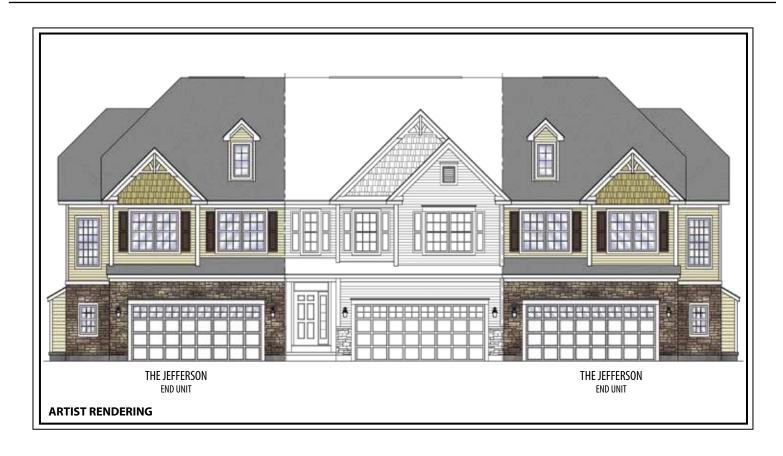

## THE JEFFERSON TOWNHOME (End Unit)

2 Story, 1,986 sq.ft.









## **SECOND FLOOR PLAN**





Marketing Disclaimer: The renderings and visual media used in our marketing are for illustrative purposes only. They depict options and upgrades that are available to purchase but may not be included in the standard feature package. For a full list of our models, standard features and available options contact a member of our sales team. All plans and specifications are believed correct at time of publication, however accuracy is not fully guaranteed. All dimensions, sizes, and descriptions shown are approximate. Farone-Amedore, LLC. et al, reserves the right to revise content without notice or obligation.



amedorehomes.com | 518.456.1010