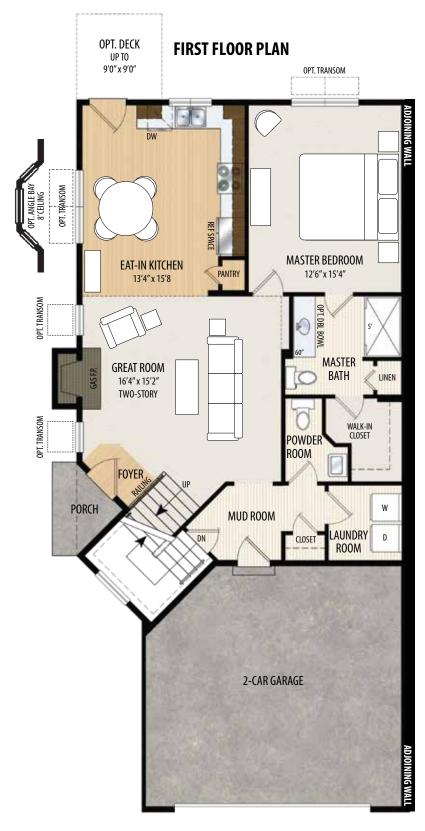

## THE JEFFERSON TOWNHOME (End Unit)

2 Story, 1,986 sq.ft.









## **SECOND FLOOR PLAN**





Marketing Disclaimer: The renderings and visual media used in our marketing are for illustrative purposes only. They depict options and upgrades that are available to purchase but may not be included in the standard feature package. For a full list of our models, standard features and available options contact a member of our sales team. All plans and specifications are believed correct at time of publication, however accuracy is not fully guaranteed. All dimensions, sizes, and descriptions shown are approximate. Farone-Amedore, LLC. et al, reserves the right to revise content without notice or obligation.



amedorehomes.com | 518.456.1010