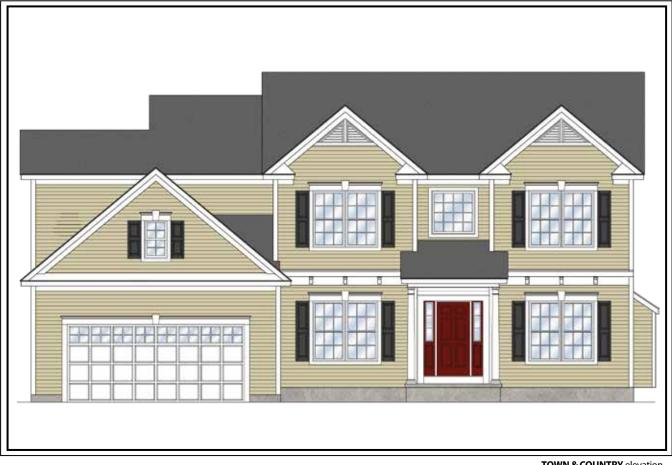

## THE PRESTON I 2 Story, 2,824 sq.ft.

TOWN & COUNTRY elevation.

**TOWN & COUNTRY** 

Marketing Disclaimer: The renderings and visual media used in our marketing are for illustrative purposes only. They depict options and upgrades that are available to purchase but may not be included in the standard feature package. For a full list of our models, standard features and available options contact a member of our sales team. All plans and specifications are believed correct at time of publication, however accuracy is not fully guaranteed. All dimensions, sizes, and descriptions shown are approximate. Amedore Homes et al, reserves the right to revise content without notice or obligation.