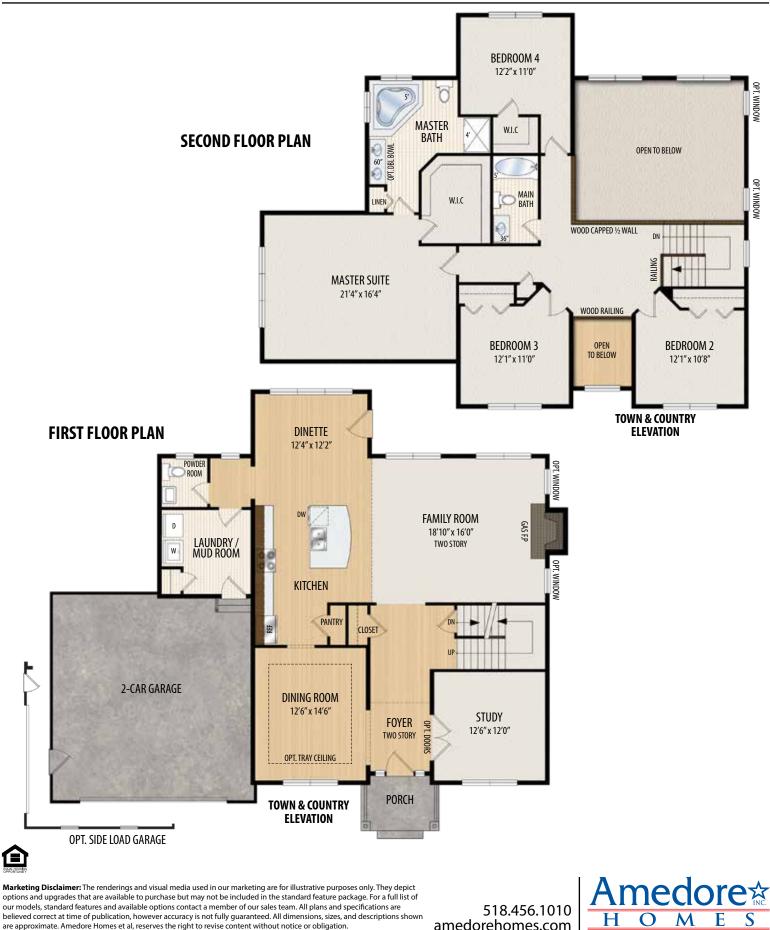

## THE PRESTON I 2 Story, 2,824 sq.ft.

TOWN & COUNTRY elevation.

**TOWN & COUNTRY** 

Marketing Disclaimer: The renderings and visual media used in our marketing are for illustrative purposes only. They depict options and upgrades that are available to purchase but may not be included in the standard feature package. For a full list of our models, standard features and available options contact a member of our sales team. All plans and specifications are believed correct at time of publication, however accuracy is not fully guaranteed. All dimensions, sizes, and descriptions shown are approximate. Amedore Homes et al, reserves the right to revise content without notice or obligation.