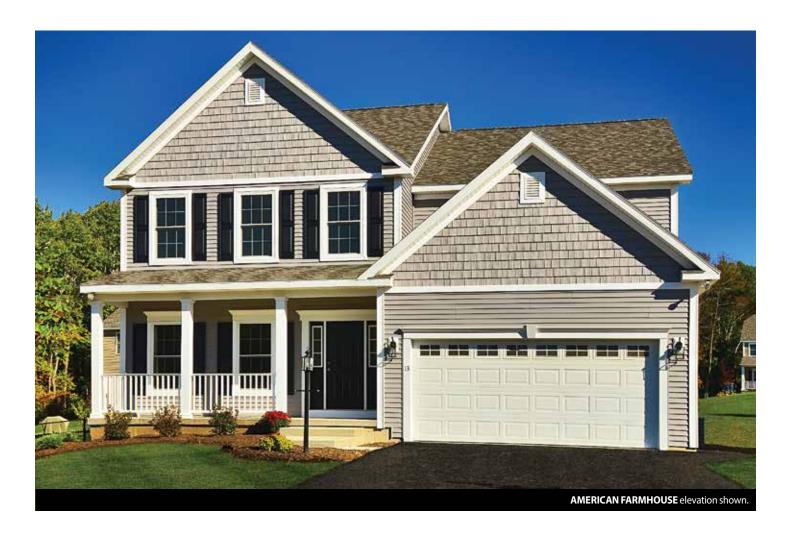

## THE CYPRESS II 2 Story, 2,712 sq.ft.

AMERICAN FARMHOUSE

## THE CYPRESS II

2 Story • 2,712 sq.ft. • 4 Bedrooms • 2.5 Baths • Dining Room • Living Room / Opt. Study • 2 Car Garage

Marketing Disclaimer: The renderings and visual media used in our marketing are for illustrative purposes only. They depict options and upgrades that are available to purchase but may not be included in the standard feature package. For a full list of our models, standard features and available options contact a member of our sales team. All plans and specifications are believed correct at time of publication, however accuracy is not fully guaranteed. All dimensions, sizes, and descriptions shown are approximate. Amedore Homes et al, reserves the right to revise content without notice or obligation.