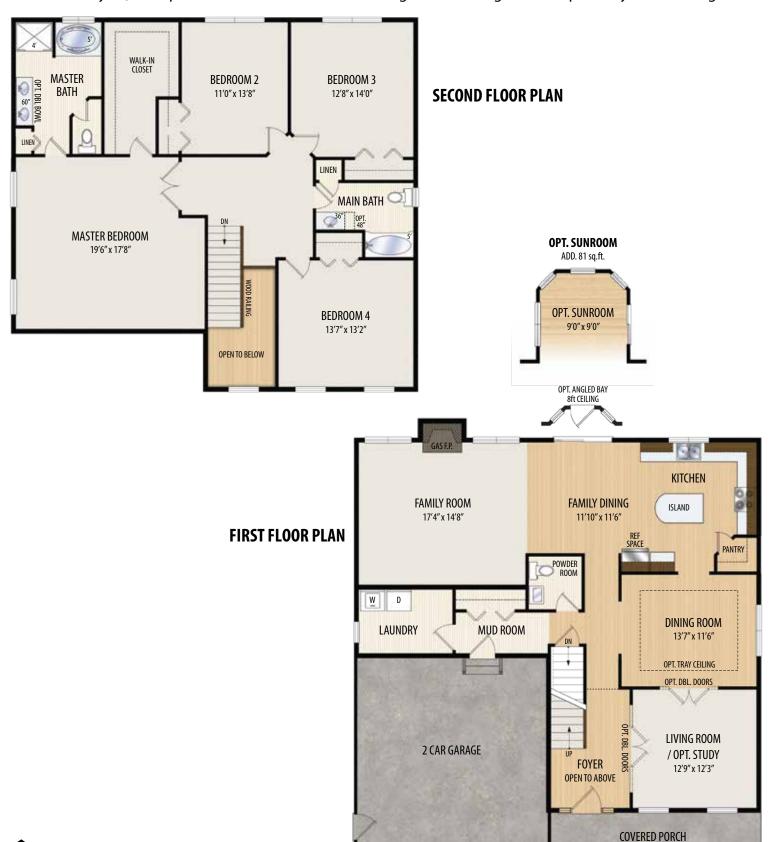

## THE CYPRESS II

2 Story • 2,712 sq.ft. • 4 Bedrooms • 2.5 Baths • Dining Room • Living Room / Opt. Study • 2 Car Garage

Marketing Disclaimer: The renderings and visual media used in our marketing are for illustrative purposes only. They depict options and upgrades that are available to purchase but may not be included in the standard feature package. For a full list of our models, standard features and available options contact a member of our sales team. All plans and specifications are believed correct at time of publication, however accuracy is not fully guaranteed. All dimensions, sizes, and descriptions shown are approximate. Amedore Homes et al, reserves the right to revise content without notice or obligation.