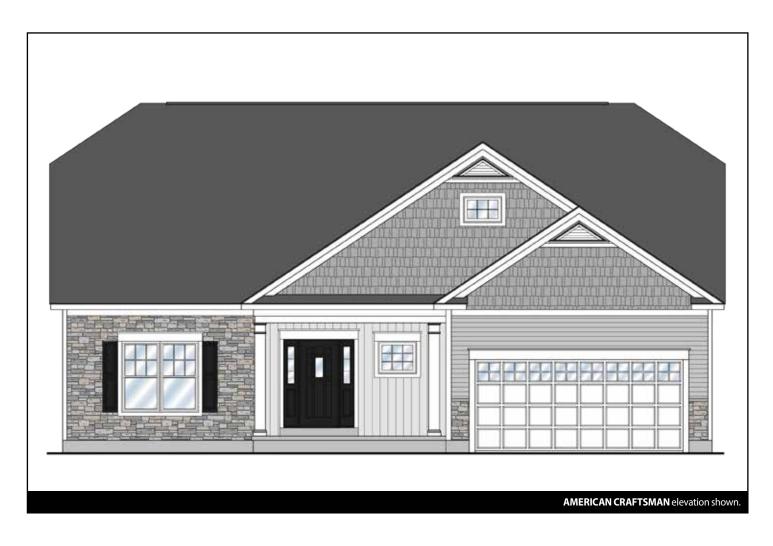

## **THE LEIGHTON at 10 Fairway Court** 1.5 Story, 2,585 sq.ft.

## **THE LEIGHTON at 10 Fairway Court**

1.5 Story • 2,585 sq.ft. • 3 Bedrooms • 3.5 Baths • Study • Covered Lanai • 2 Car Garage

Marketing Disclaimer: The renderings and visual media used in our marketing are for illustrative purposes only. They depict options and upgrades that are available to purchase but may not be included in the standard feature package. For a full list of our models, standard features and available options contact a member of our sales team. All plans and specifications are believed correct at time of publication, however accuracy is not fully guaranteed. All dimensions, sizes, and descriptions shown are approximate. Amedore Homes et al, reserves the right to revise content without notice or obligation.