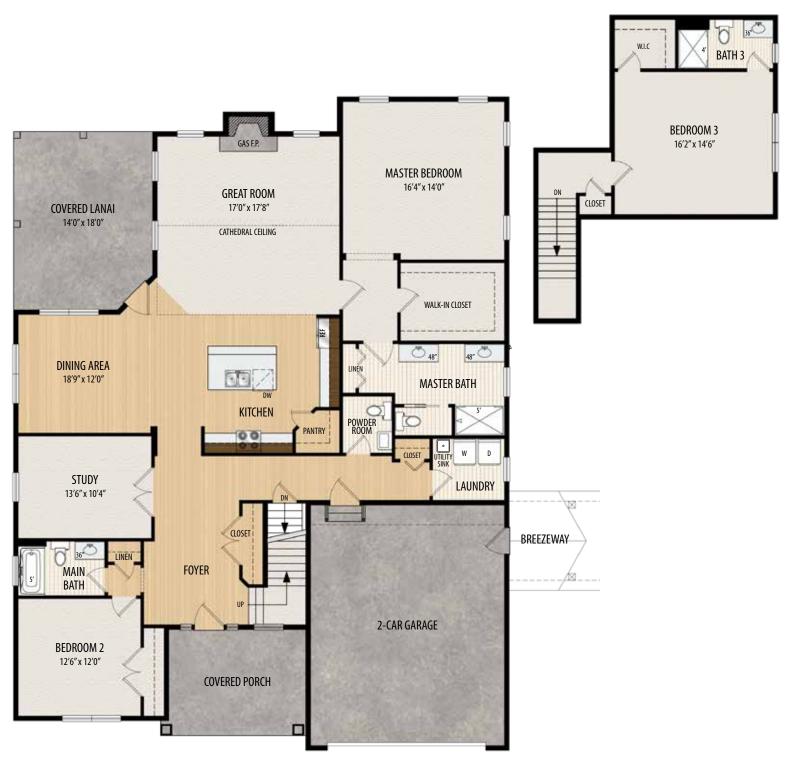

## **THE LEIGHTON at 10 Fairway Court** 1.5 Story, 2,585 sq.ft.

## **THE LEIGHTON at 10 Fairway Court**

1.5 Story • 2,585 sq.ft. • 3 Bedrooms • 3.5 Baths • Study • Covered Lanai • 2 Car Garage

Marketing Disclaimer: The renderings and visual media used in our marketing are for illustrative purposes only. They depict options and upgrades that are available to purchase but may not be included in the standard feature package. For a full list of our models, standard features and available options contact a member of our sales team. All plans and specifications are believed correct at time of publication, however accuracy is not fully guaranteed. All dimensions, sizes, and descriptions shown are approximate. Amedore Homes et al, reserves the right to revise content without notice or obligation.