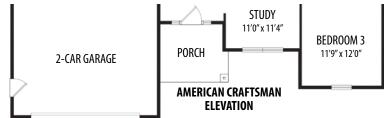

## THE RAVELLO

1 Story • 2,201 sq.ft. • 3 Bedrooms • 2.5 Baths • Family Room • Study • 2 Car Garage

Marketing Disclaimer: The renderings and visual media used in our marketing are for illustrative purposes only. They depict options and upgrades that are available to purchase but may not be included in the standard feature package. For a full list of our models, standard features and available options contact a member of our sales team. All plans and specifications are believed correct at time of publication, however accuracy is not fully guaranteed. All dimensions, sizes, and descriptions shown are approximate. Amedore Homes et al, reserves the right to revise content without notice or obligation.