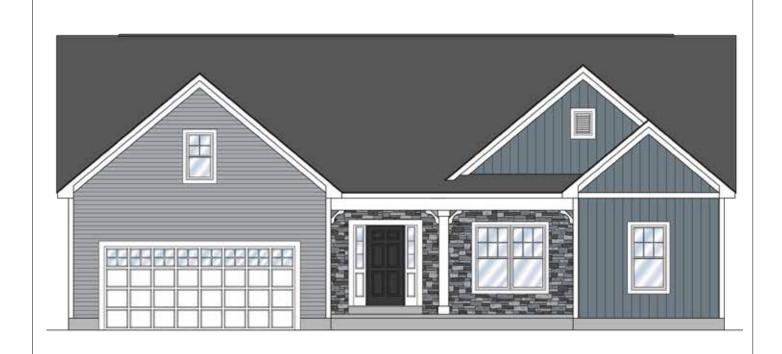

## 1 Story, 2,201 sq.ft.

**AMERICAN FARMHOUSE** elevation shown with optional cultured stone.

**AMERICAN FARMHOUSE** Estate Series shown.

**AMERICAN CRAFTSMAN** Estate Series shown.

## THE RAVELLO

1 Story • 2,201 sq.ft. • 3 Bedrooms • 2.5 Baths • Family Room • Study • 2 Car Garage

Marketing Disclaimer: The renderings and visual media used in our marketing are for illustrative purposes only. They depict options and upgrades that are available to purchase but may not be included in the standard feature package. For a full list of our models, standard features and available options contact a member of our sales team. All plans and specifications are believed correct at time of publication, however accuracy is not fully guaranteed. All dimensions, sizes, and descriptions shown are approximate. Amedore Homes et al, reserves the right to revise content without notice or obligation.