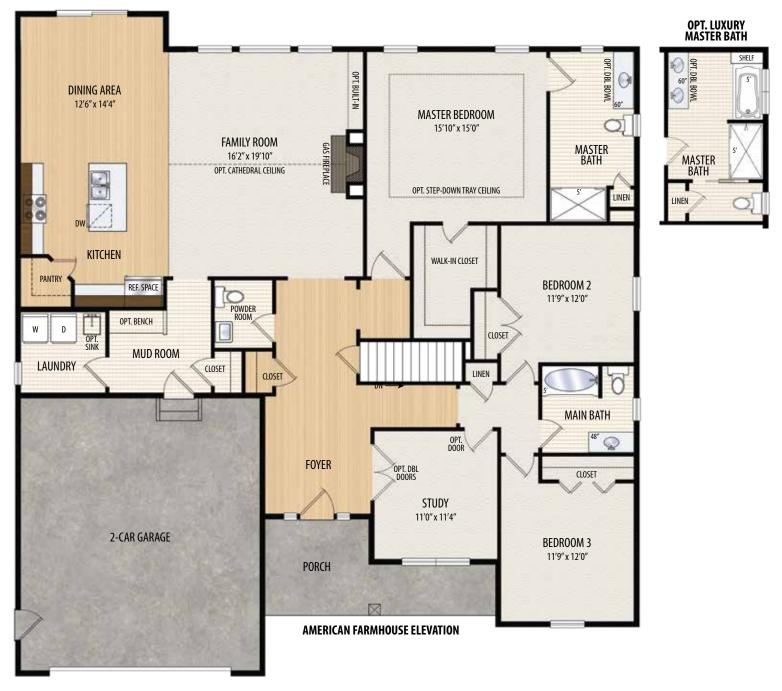

## 1 Story, 2,201 sq.ft.

**AMERICAN FARMHOUSE** elevation shown with optional cultured stone.

**AMERICAN FARMHOUSE** Estate Series shown.

**AMERICAN CRAFTSMAN** Estate Series shown.

## THE RAVELLO

1 Story • 2,201 sq.ft. • 3 Bedrooms • 2.5 Baths • Family Room • Study • 2 Car Garage

Marketing Disclaimer: The renderings and visual media used in our marketing are for illustrative purposes only. They depict options and upgrades that are available to purchase but may not be included in the standard feature package. For a full list of our models, standard features and available options contact a member of our sales team. All plans and specifications are believed correct at time of publication, however accuracy is not fully guaranteed. All dimensions, sizes, and descriptions shown are approximate. Amedore Homes et al, reserves the right to revise content without notice or obligation.