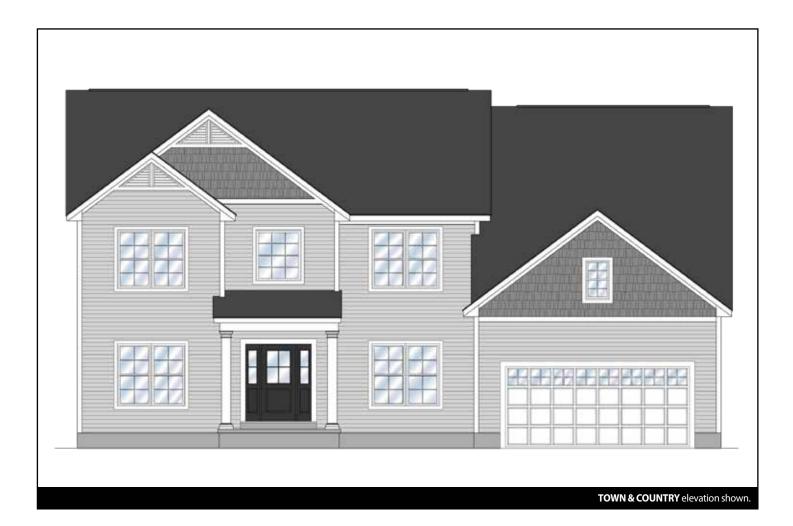

## THE CAMBRIDGE

2 Story, 2,766 sq.ft.

AMERICAN FARMHOUSE

## THE CAMBRIDGE

2 Story • 2,766 sq.ft. • 4 Bedrooms • 2.5 Baths • Living Room • Dining Room • Study • 2nd Floor Laundry • 2 Car Garage

Marketing Disclaimer: The renderings and visual media used in our marketing are for illustrative purposes only. They depict options and upgrades that are available to purchase but may not be included in the standard feature package. For a full list of our models, standard features and available options contact a member of our sales team. All plans and specifications are believed correct at time of publication, however accuracy is not fully guaranteed. All dimensions, sizes, and descriptions shown are approximate. Amedore Homes et al, reserves the right to revise content without notice or obligation.