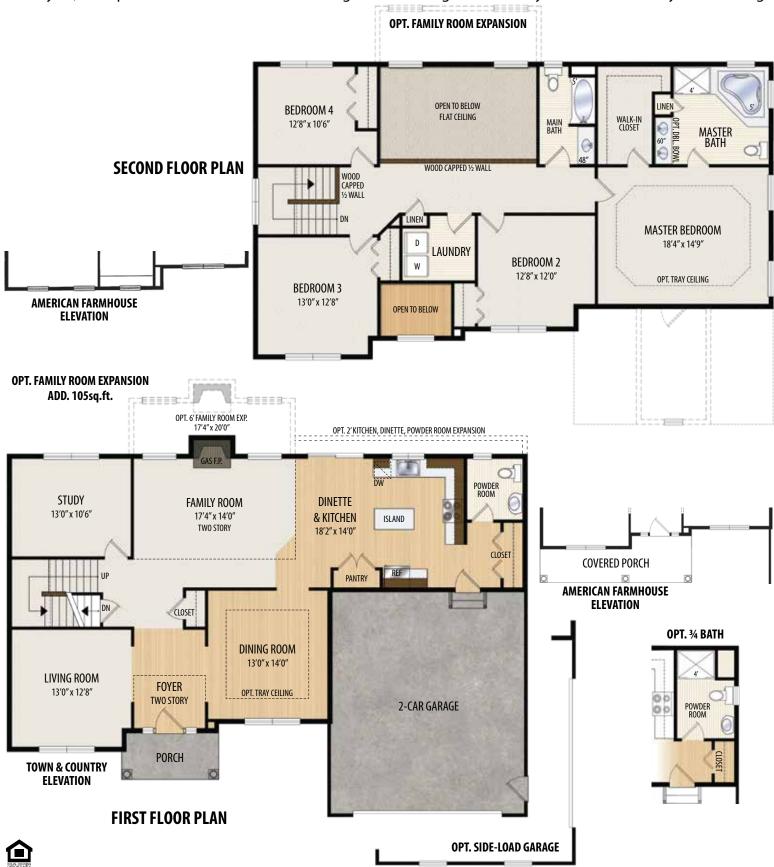

## THE CAMBRIDGE

2 Story, 2,766 sq.ft.

AMERICAN FARMHOUSE

## THE CAMBRIDGE

2 Story • 2,766 sq.ft. • 4 Bedrooms • 2.5 Baths • Living Room • Dining Room • Study • 2nd Floor Laundry • 2 Car Garage

Marketing Disclaimer: The renderings and visual media used in our marketing are for illustrative purposes only. They depict options and upgrades that are available to purchase but may not be included in the standard feature package. For a full list of our models, standard features and available options contact a member of our sales team. All plans and specifications are believed correct at time of publication, however accuracy is not fully guaranteed. All dimensions, sizes, and descriptions shown are approximate. Amedore Homes et al, reserves the right to revise content without notice or obligation.