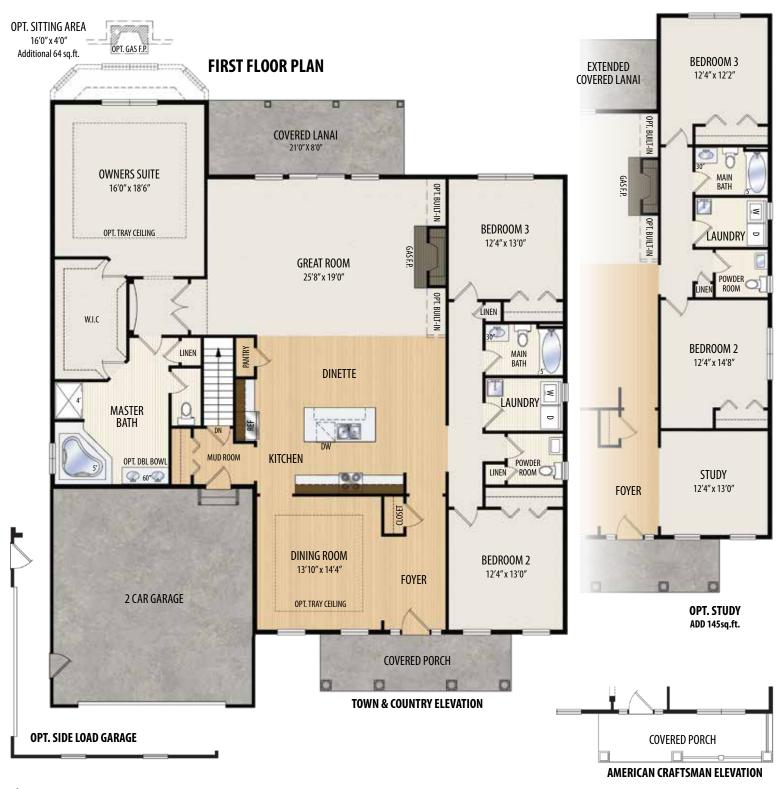

## THE NANTUCKET

1 Story • 2,527 sq.ft. • 3 Bedrooms • 2.5 Baths • Dining Room • Opt. Study • Covered Lanai • 2 Car Garage

Marketing Disclaimer: The renderings and visual media used in our marketing are for illustrative purposes only. They depict options and upgrades that are available to purchase but may not be included in the standard feature package. For a full list of our models, standard features and available options contact a member of our sales team. All plans and specifications are believed correct at time of publication, however accuracy is not fully guaranteed. All dimensions, sizes, and descriptions shown are approximate. Amedore Homes et al, reserves the right to revise content without notice or obligation.