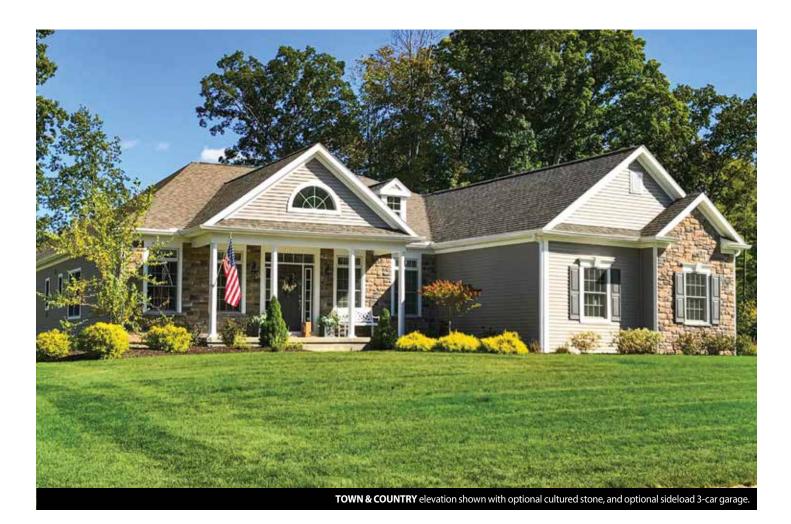

## THE NANTUCKET

1 Story, 2,527 sq.ft.

AMERICAN CRAFTSMAN Estate Series shown.

**TOWN & COUNTRY** *Estate Series shown.* 

## THE NANTUCKET

1 Story • 2,527 sq.ft. • 3 Bedrooms • 2.5 Baths • Dining Room • Opt. Study • Covered Lanai • 2 Car Garage

Marketing Disclaimer: The renderings and visual media used in our marketing are for illustrative purposes only. They depict options and upgrades that are available to purchase but may not be included in the standard feature package. For a full list of our models, standard features and available options contact a member of our sales team. All plans and specifications are believed correct at time of publication, however accuracy is not fully guaranteed. All dimensions, sizes, and descriptions shown are approximate. Amedore Homes et al, reserves the right to revise content without notice or obligation.