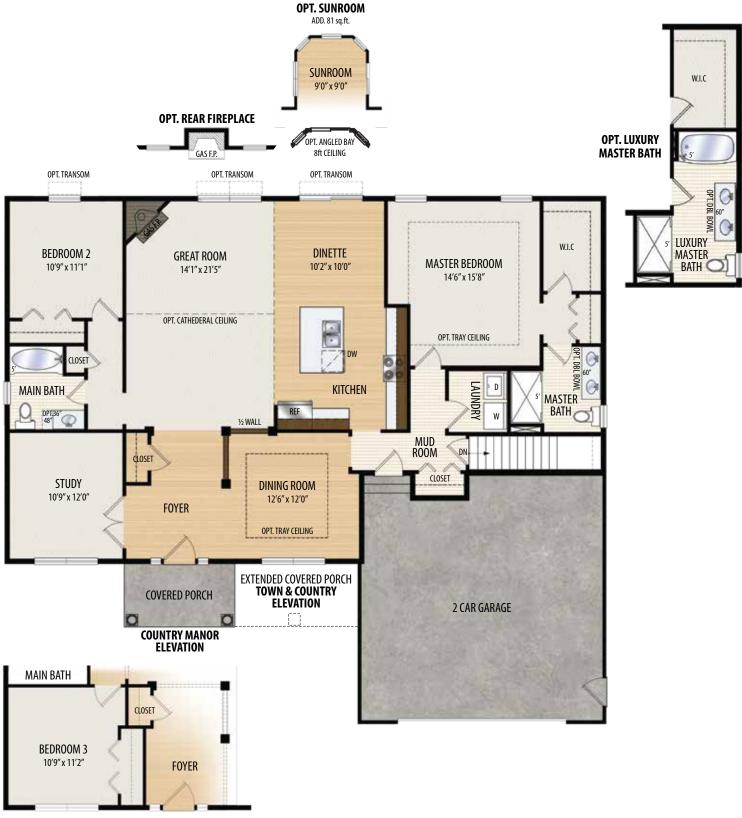

## THE **SAVANNA**

1 Story • 1,807 sq.ft. • 2 Bedrooms (Opt. 3rd) • 2 Baths • Dining Room • Study • Opt. Sunroom • 2 Car Garage

Marketing Disclaimer: The renderings and visual media used in our marketing are for illustrative purposes only. They depict options and upgrades that are available to purchase but may not be included in the standard feature package. For a full list of our models, standard features and available options contact a member of our sales team. All plans and specifications are believed correct at time of publication, however accuracy is not fully guaranteed. All dimensions, sizes, and descriptions shown are approximate. Amedore Homes et al, reserves the right to revise content without notice or obligation.