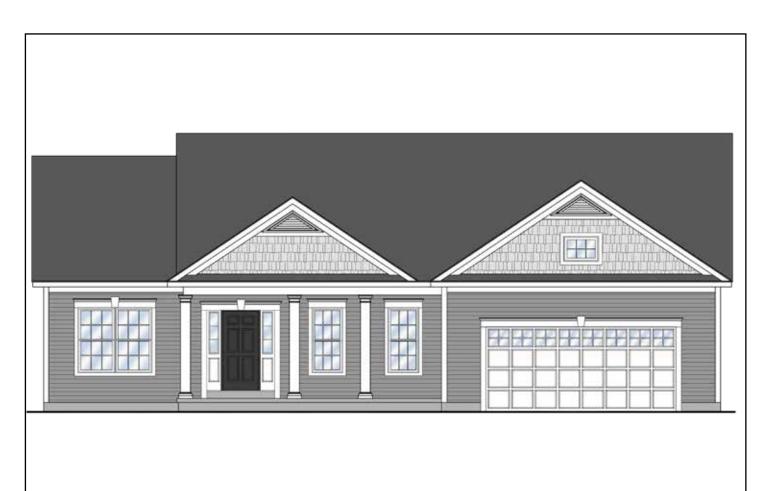

**TOWN & COUNTRY** elevation shown.





TOWN & COUNTRY

## THE **SAVANNA**

1 Story • 1,807 sq.ft. • 2 Bedrooms (Opt. 3rd) • 2 Baths • Dining Room • Study • Opt. Sunroom • 2 Car Garage







Marketing Disclaimer: The renderings and visual media used in our marketing are for illustrative purposes only. They depict options and upgrades that are available to purchase but may not be included in the standard feature package. For a full list of our models, standard features and available options contact a member of our sales team. All plans and specifications are believed correct at time of publication, however accuracy is not fully guaranteed. All dimensions, sizes, and descriptions shown are approximate. Amedore Homes et al, reserves the right to revise content without notice or obligation