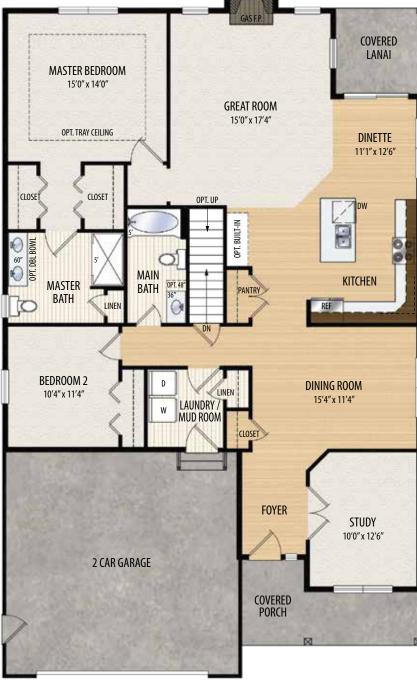

## THE AUGUSTINE

1 Story • 1,752 sq.ft. • 2 Bedrooms • 2 Baths • Dining Room • Study • Covered Lanai • 2 Car Garage

OPT. SECOND FLOOR EXPANSION ADD. 468 sq.ft.

Marketing Disclaimer: The renderings and visual media used in our marketing are for illustrative purposes only. They depict options and upgrades that are available to purchase but may not be included in the standard feature package. For a full list of our models, standard features and available options contact a member of our sales team. All plans and specifications are believed correct at time of publication, however accuracy is not fully guaranteed. All dimensions, sizes, and descriptions shown are approximate. Amedore Homes et al, reserves the right to revise content without notice or obligation.