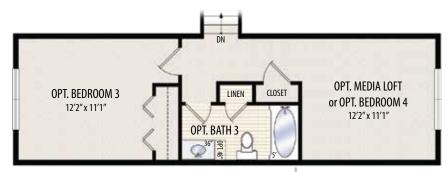

## THE AUGUSTINE

1 Story • 1,752 sq.ft. • 2 Bedrooms • 2 Baths • Dining Room • Study • Covered Lanai • 2 Car Garage

OPT. SECOND FLOOR EXPANSION ADD. 468 sq.ft.

Marketing Disclaimer: The renderings and visual media used in our marketing are for illustrative purposes only. They depict options and upgrades that are available to purchase but may not be included in the standard feature package. For a full list of our models, standard features and available options contact a member of our sales team. All plans and specifications are believed correct at time of publication, however accuracy is not fully guaranteed. All dimensions, sizes, and descriptions shown are approximate. Amedore Homes et al, reserves the right to revise content without notice or obligation.