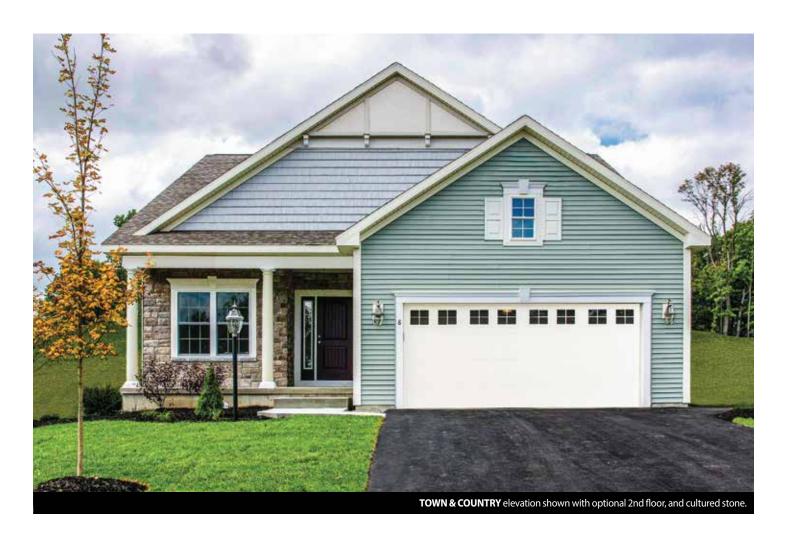

**TOWN & COUNTRY** 1-Story Elevation

**TOWN & COUNTRY** 1.5-Story Elevation

## THE AUGUSTINE

1 Story • 1,752 sq.ft. • 2 Bedrooms • 2 Baths • Dining Room • Study • Covered Lanai • 2 Car Garage

OPT. SECOND FLOOR EXPANSION ADD. 468 sq.ft.

Marketing Disclaimer: The renderings and visual media used in our marketing are for illustrative purposes only. They depict options and upgrades that are available to purchase but may not be included in the standard feature package. For a full list of our models, standard features and available options contact a member of our sales team. All plans and specifications are believed correct at time of publication, however accuracy is not fully guaranteed. All dimensions, sizes, and descriptions shown are approximate. Amedore Homes et al, reserves the right to revise content without notice or obligation.