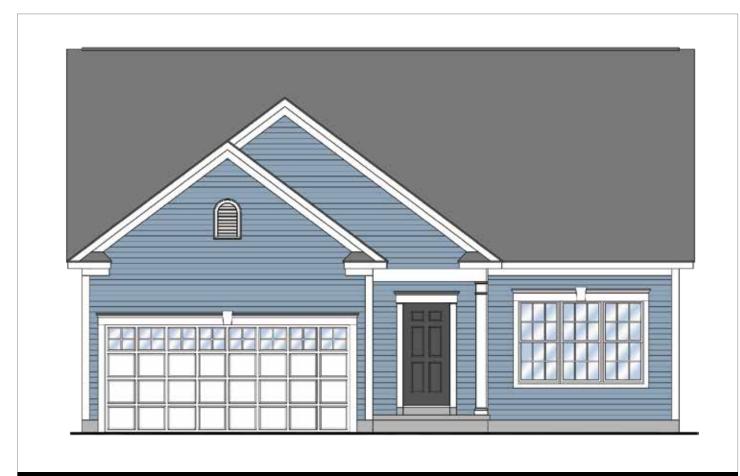

## THE BROOKDALE I

1 Story • 1,581 sq.ft. • 2 Bedrooms • 2 Baths • Dining Room • 2 Car Garage

Marketing Disclaimer: The renderings and visual media used in our marketing are for illustrative purposes only. They depict options and upgrades that are available to purchase but may not be included in the standard feature package. For a full list of our models, standard features and available options contact a member of our sales team. All plans and specifications are believed correct at time of publication, however accuracy is not fully guaranteed. All dimensions, sizes, and descriptions shown are approximate. Amedore Homes et al, reserves the right to revise content without notice or obligation.