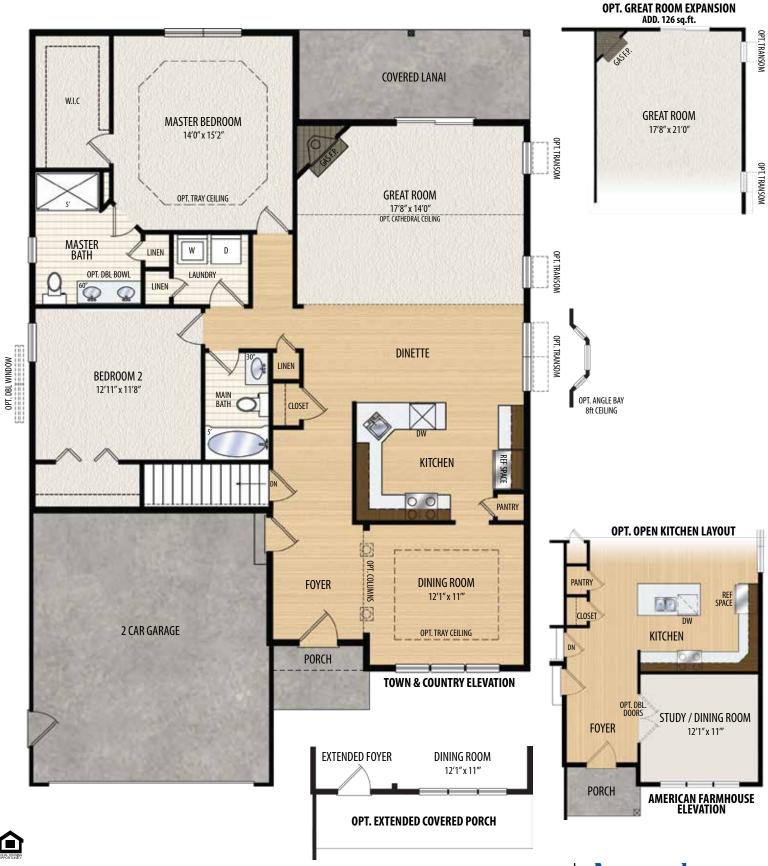

AMERICAN FARMHOUSE elevation shown.

AMERICAN FARMHOUSE

**TOWN & COUNTRY** 

## THE BROOKDALE I

1 Story • 1,581 sq.ft. • 2 Bedrooms • 2 Baths • Dining Room • 2 Car Garage

Marketing Disclaimer: The renderings and visual media used in our marketing are for illustrative purposes only. They depict options and upgrades that are available to purchase but may not be included in the standard feature package. For a full list of our models, standard features and available options contact a member of our sales team. All plans and specifications are believed correct at time of publication, however accuracy is not fully guaranteed. All dimensions, sizes, and descriptions shown are approximate. Amedore Homes et al, reserves the right to revise content without notice or obligation.