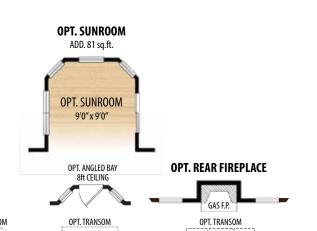

## THE CYPRESS I

2 Story • 2,452 sq.ft. • 4 Bedrooms • 2.5 Baths • Dining Room • Living Room / Opt. Study • Opt. Sunroom • 2 Car Garage

**SECOND FLOOR PLAN** 