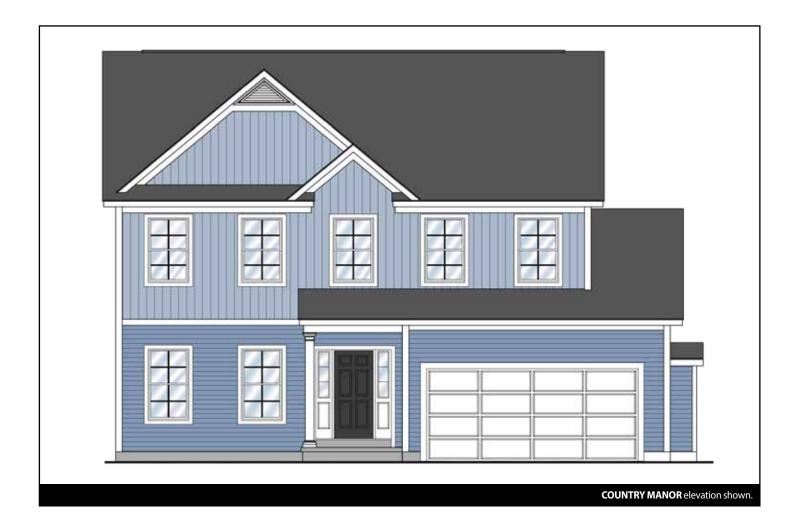

## THE CYPRESS I

2 Story • 2,452 sq.ft. • 4 Bedrooms • 2.5 Baths • Dining Room • Living Room / Opt. Study • Opt. Sunroom • 2 Car Garage

**SECOND FLOOR PLAN** 