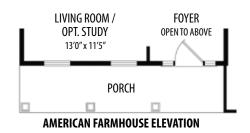

## THE CYPRESS I

2 Story • 2,452 sq.ft. • 4 Bedrooms • 2.5 Baths • Dining Room • Living Room / Opt. Study • Opt. Sunroom • 2 Car Garage

**SECOND FLOOR PLAN** 