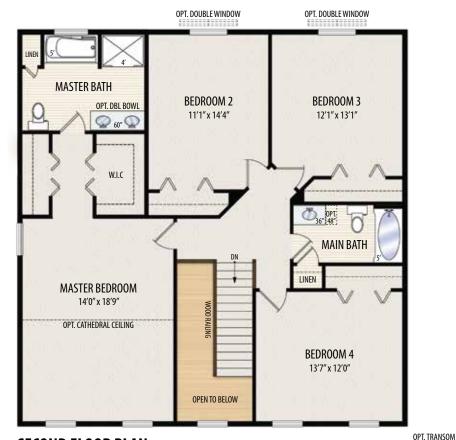

## THE CYPRESS I

2 Story • 2,452 sq.ft. • 4 Bedrooms • 2.5 Baths • Dining Room • Living Room / Opt. Study • Opt. Sunroom • 2 Car Garage

**SECOND FLOOR PLAN** 