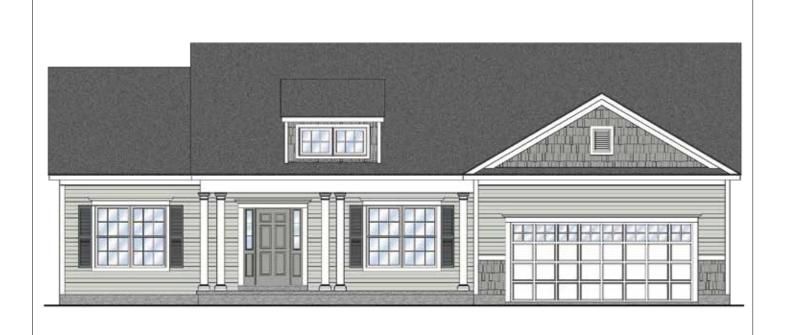

## THE DANBURY

1 Story, 2,036 sq.ft.

AMERICAN FARMHOUSE elevation shown.

AMERICAN FARMHOUSE

amedorehomes.com