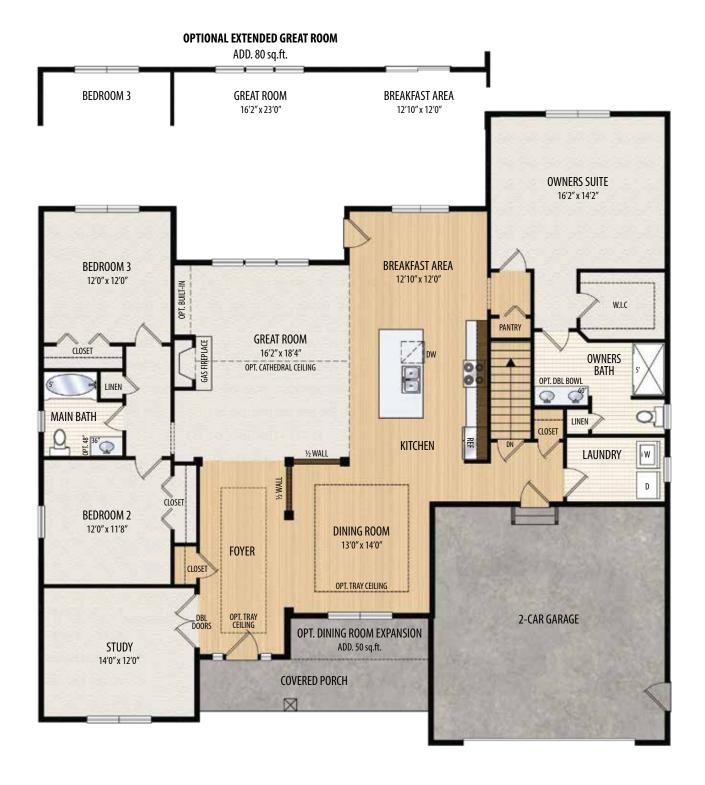

## THE **DANBURY** ALTERNATE FLOORPLAN

1 Story • 2,279 sq.ft. • 3 Bedrooms • 2 Baths • Dining Room • Study • 2 Car Garage