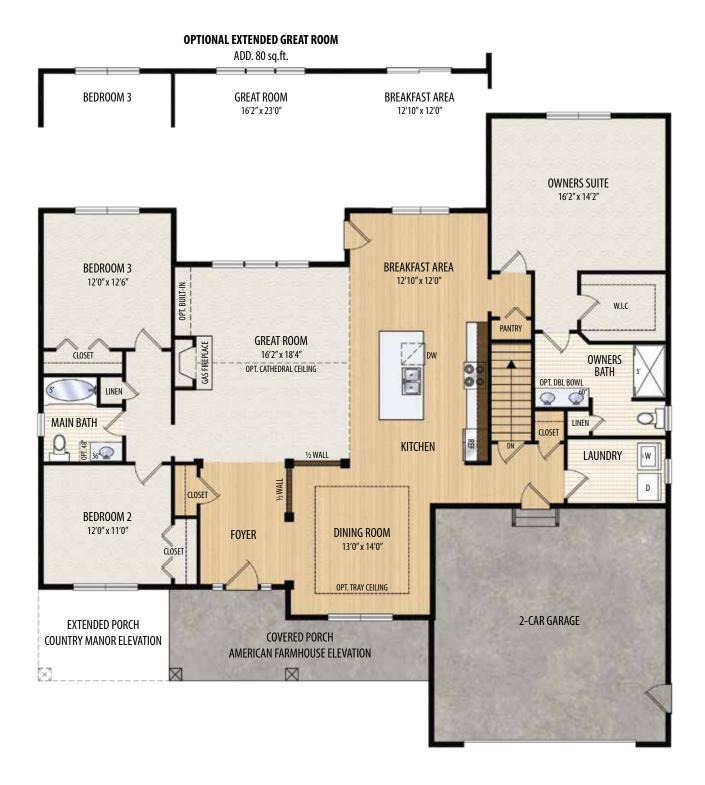

## 1 Story • 2,036 sq.ft. • 3 Bedrooms • 2 Baths • Dining Room • 2 Car Garage

Marketing Disclaimer: The renderings and visual media used in our marketing are for illustrative purposes only. They depict options and upgrades that are available to purchase but may not be included in the standard feature package. For a full list of our models, standard features and available options contact a member of our sales team. All plans and specifications are believed correct at time of publication, however accuracy is not fully guaranteed. All dimensions, sizes, and descriptions shown are approximate. Amedore Homes et al, reserves the right to revise content without notice or obligation.

## THE **DANBURY** ALTERNATE FLOORPLAN

1 Story • 2,279 sq.ft. • 3 Bedrooms • 2 Baths • Dining Room • Study • 2 Car Garage