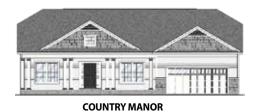

## THE **DANBURY** ALTERNATE FLOORPLAN

1 Story • 2,279 sq.ft. • 3 Bedrooms • 2 Baths • Dining Room • Study • 2 Car Garage