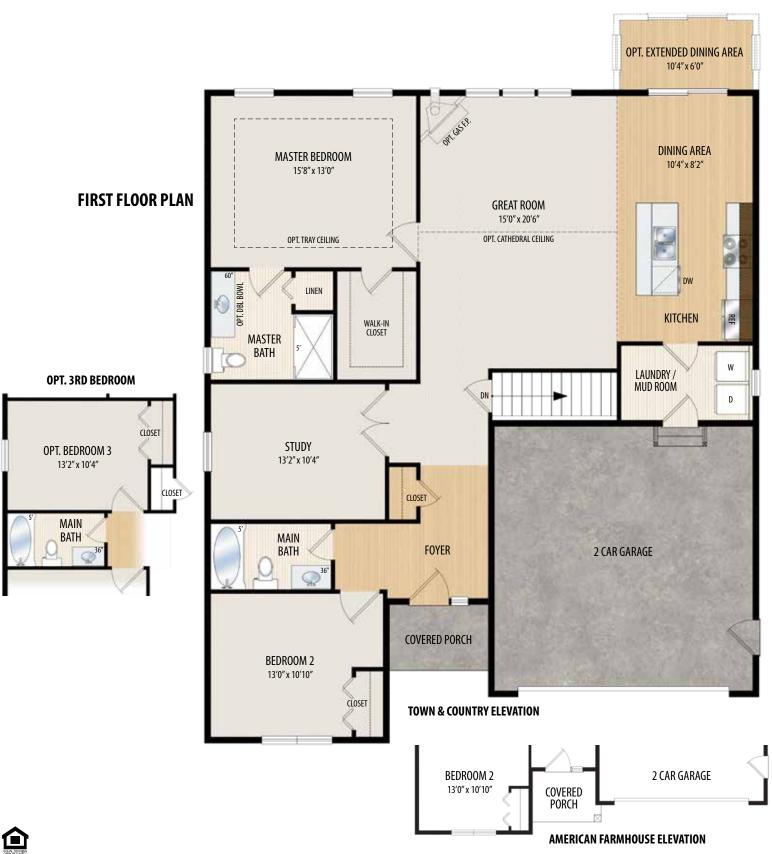

## THE LANCASTER

1 Story • 1,514 sq.ft. • 2 Bedrooms (Opt. 3) • 2 Baths • Study • Opt. Extended Dining Area • 2 Car Garage

Marketing Disclaimer: The renderings and visual media used in our marketing are for illustrative purposes only. They depict our models, standard features and available options contact a member of our sales team. All plans and specifications are believed correct at time of publication, however accuracy is not fully guaranteed. All dimensions, sizes, and descriptions shown are approximate. Amedore Homes et al, reserves the right to revise content without notice or obligation.