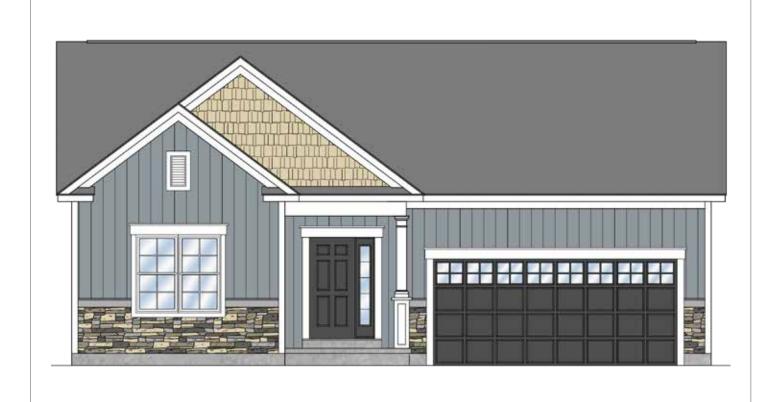

1 Story, 1,514 sq.ft.

**AMERICAN FARMHOUSE** elevation shown with optional cultured stone.

AMERICAN FARMHOUSE Shown with optional cultured stone.

## THE LANCASTER

1 Story • 1,514 sq.ft. • 2 Bedrooms (Opt. 3) • 2 Baths • Study • Opt. Extended Dining Area • 2 Car Garage

Marketing Disclaimer: The renderings and visual media used in our marketing are for illustrative purposes only. They depict our models, standard features and available options contact a member of our sales team. All plans and specifications are believed correct at time of publication, however accuracy is not fully guaranteed. All dimensions, sizes, and descriptions shown are approximate. Amedore Homes et al, reserves the right to revise content without notice or obligation.