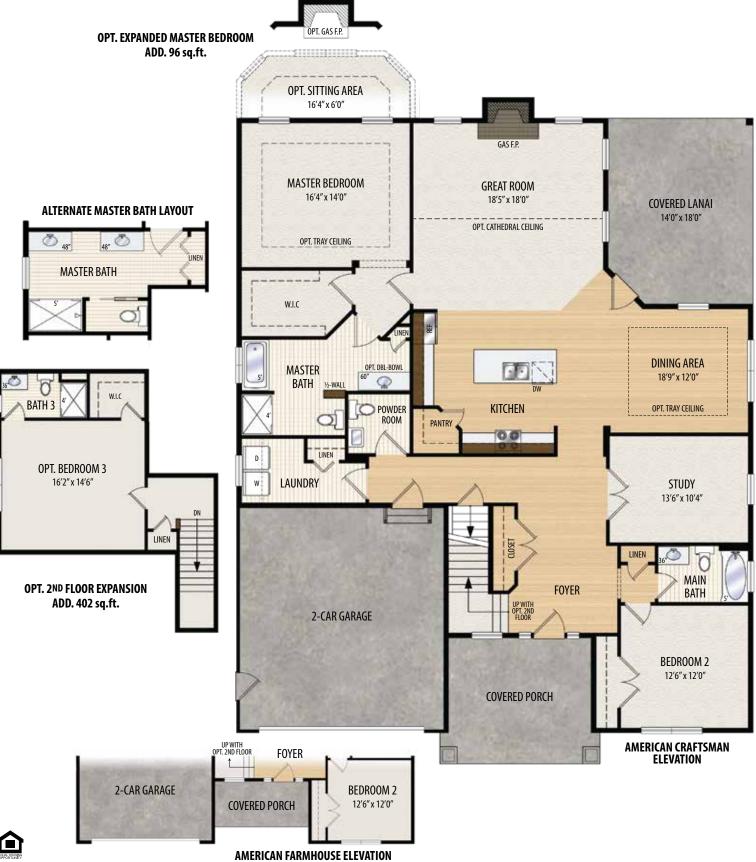

## THE LEIGHTON

1 Story • 2,160 sq.ft. • 2 Bedrooms (Up to 4 Opt.) • 2.5 Baths (Opt. 3) • Study • Covered Lanai • 2 Car Garage

Marketing Disclaimer: The renderings and visual media used in our marketing are for illustrative purposes only. They depict options and upgrades that are available to purchase but may not be included in the standard feature package. For a full list of our models, standard features and available options contact a member of our sales team. All plans and specifications are believed correct at time of publication, however accuracy is not fully guaranteed. All dimensions, sizes, and descriptions shown are approximate. Amedore Homes et al, reserves the right to revise content without notice or obligation.