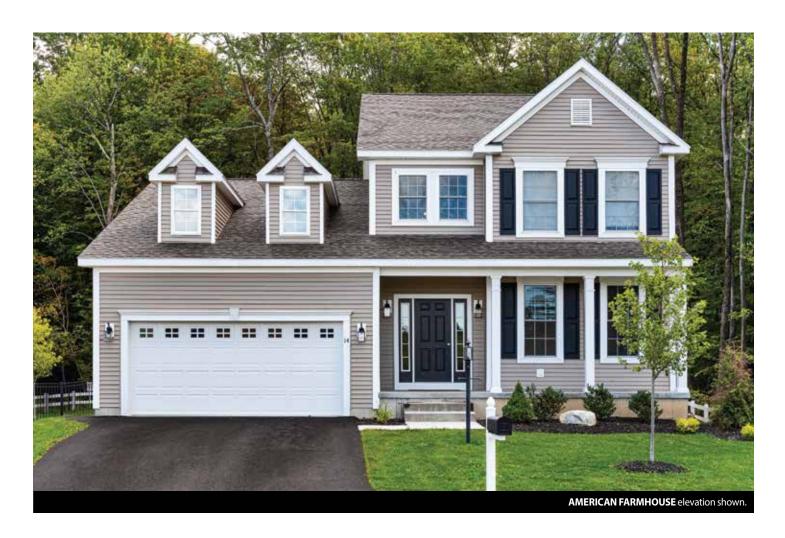

## THE MULBERRY 1.5 Story, 2,737 sq.ft.

## THE MULBERRY

1.5 Story • 2,737 sq.ft. • 3 Bedrooms (Opt. 4th) • 1st Floor Master • 2.5 Baths • Opt. Study • Media Loft • 2 Car Garage

## FIRST FLOOR PLAN

**AMERICAN FARMHOUSE ELEVATION** 

**ELEVATION** 

**COUNTRY MANOR** 

**ELEVATION** 

**OPT. LUXURY MASTER BATH** 

2-STORY PORCH

OPT. ANGLE BAY 8ft CEILING