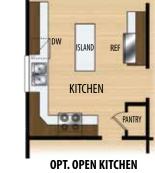

## FIRST FLOOR PLAN

**AMERICAN FARMHOUSE ELEVATION** 

**ELEVATION** 

**COUNTRY MANOR** 

**ELEVATION** 

**OPT. LUXURY MASTER BATH** 

2-STORY PORCH

OPT. ANGLE BAY 8ft CEILING