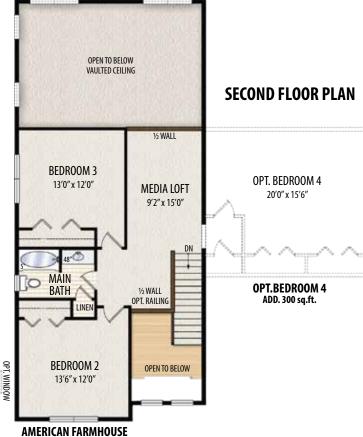

## FIRST FLOOR PLAN

**AMERICAN FARMHOUSE ELEVATION** 

**ELEVATION** 

**COUNTRY MANOR** 

**ELEVATION** 

**OPT. LUXURY MASTER BATH** 

2-STORY PORCH

OPT. ANGLE BAY 8ft CEILING