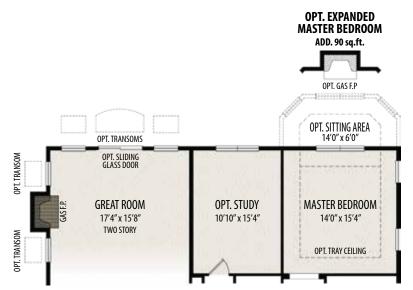

## THE MULBERRY

1.5 Story • 2,737 sq.ft. • 3 Bedrooms (Opt. 4th) • 1st Floor Master • 2.5 Baths • Opt. Study • Media Loft • 2 Car Garage

## FIRST FLOOR PLAN

**AMERICAN FARMHOUSE ELEVATION** 

**ELEVATION** 

**COUNTRY MANOR** 

**ELEVATION** 

**OPT. LUXURY MASTER BATH** 

2-STORY PORCH

OPT. ANGLE BAY 8ft CEILING

DINING ROOM

518.456.1010 amedorehomes.com

Marketing Disclaimer: The renderings and visual media used in our marketing are for illustrative purposes only. They depict options and upgrades that are available to purchase but may not be included in the standard feature package. For a full list of our models, standard features and available options contact a member of our sales team. All plans and specifications are believed correct at time of publication, however accuracy is not fully guaranteed. All dimensions, sizes, and descriptions shown are approximate. Amedore Homes et al, reserves the right to revise content without notice or obligation.