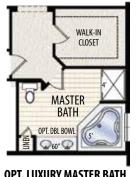

## FIRST FLOOR PLAN

**AMERICAN FARMHOUSE ELEVATION** 

**ELEVATION** 

**COUNTRY MANOR** 

**ELEVATION** 

**OPT. LUXURY MASTER BATH** 

2-STORY PORCH

OPT. ANGLE BAY 8ft CEILING