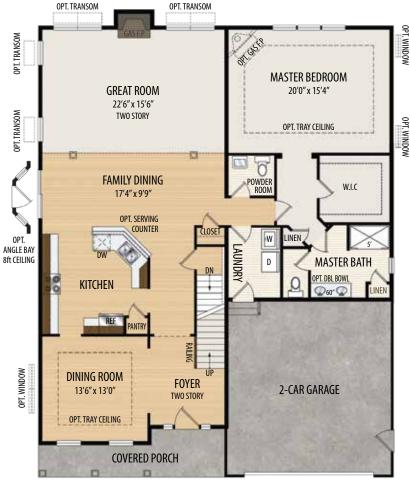

## FIRST FLOOR PLAN

**AMERICAN FARMHOUSE ELEVATION** 

**ELEVATION** 

**COUNTRY MANOR** 

**ELEVATION** 

**OPT. LUXURY MASTER BATH** 

2-STORY PORCH

OPT. ANGLE BAY 8ft CEILING