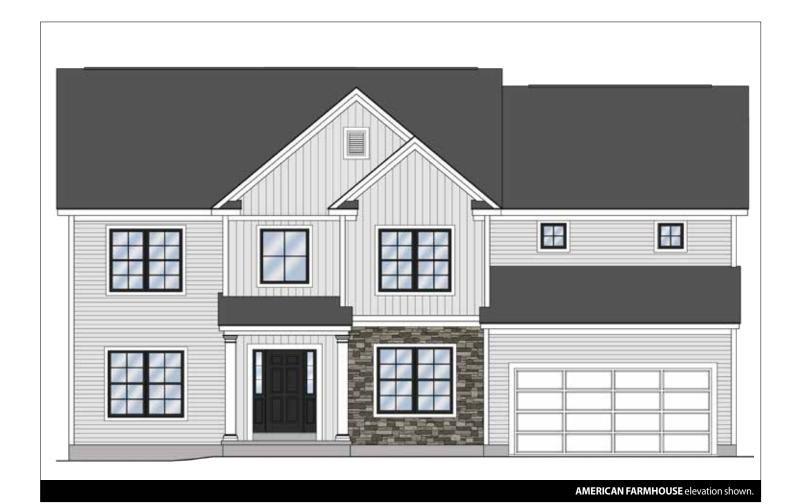

## THE BELLE GROVE II

2 Story, 2,745 sq.ft.

**AMERICAN CRAFTSMAN**Shown with optional canopy roof.

## THE BELLE GROVE II

2 Story • 2,745 sq.ft. • 4 Bedrooms • 2.5 Baths • Living Room • Dining Room • Study • 2nd Floor Laundry • 2 Car Garage

Marketing Disclaimer: The renderings and visual media used in our marketing are for illustrative purposes only. They depict options and upgrades that are available to purchase but may not be included in the standard feature package. For a full list of our models, standard features and available options contact a member of our sales team. All plans and specifications are believed correct at time of publication, however accuracy is not fully guaranteed. All dimensions, sizes, and descriptions shown are approximate. Amedore Homes et al, reserves the right to revise content without notice or obligation.