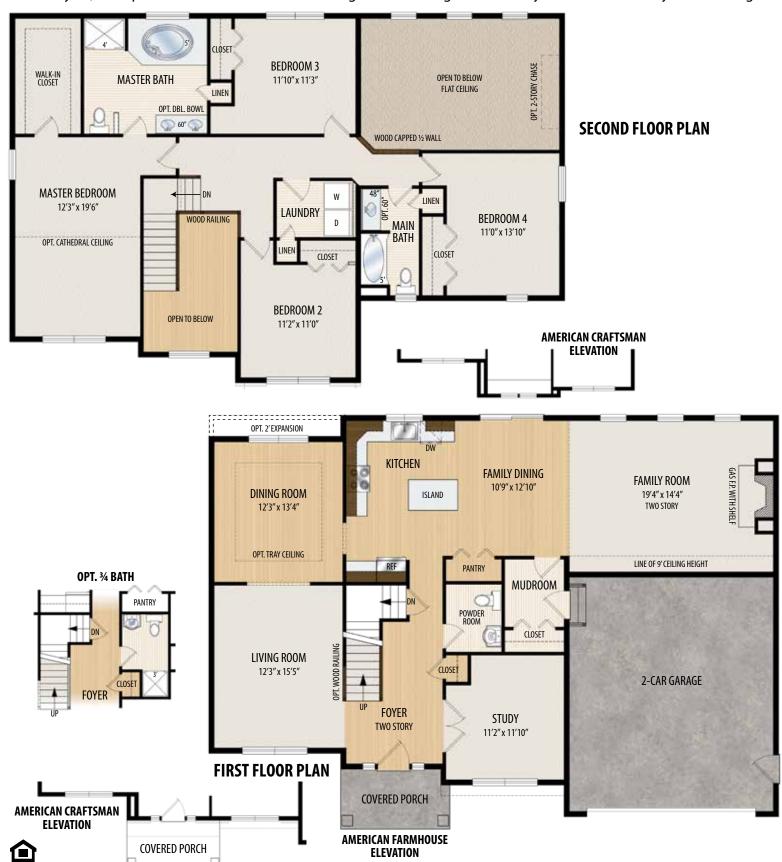

## THE BELLE GROVE II

2 Story • 2,745 sq.ft. • 4 Bedrooms • 2.5 Baths • Living Room • Dining Room • Study • 2nd Floor Laundry • 2 Car Garage

Marketing Disclaimer: The renderings and visual media used in our marketing are for illustrative purposes only. They depict options and upgrades that are available to purchase but may not be included in the standard feature package. For a full list of our models, standard features and available options contact a member of our sales team. All plans and specifications are believed correct at time of publication, however accuracy is not fully guaranteed. All dimensions, sizes, and descriptions shown are approximate. Amedore Homes et al, reserves the right to revise content without notice or obligation.