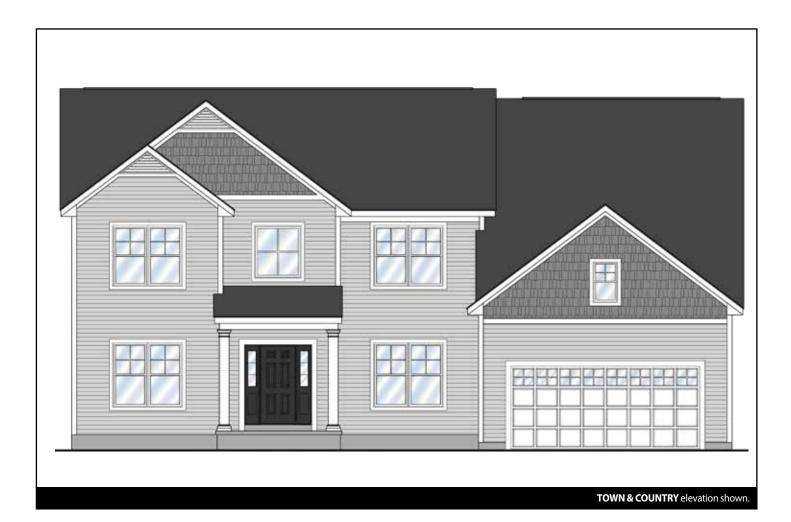

2 Story, 2,766 sq.ft.

AMERICAN FARMHOUSE

## THE CAMBRIDGE

2 Story • 2,766 sq.ft. • 4 Bedrooms • 2.5 Baths • Living Room • Dining Room • Study • 2nd Floor Laundry • 2 Car Garage

Marketing Disclaimer: The renderings and visual media used in our marketing are for illustrative purposes only. They depict options and upgrades that are available to purchase but may not be included in the standard feature package. For a full list of our models, standard features and available options contact a member of our sales team. All plans and specifications are believed correct at time of publication, however accuracy is not fully guaranteed. All dimensions, sizes, and descriptions shown are approximate. Amedore Homes et al, reserves the right to revise content without notice or obligation.