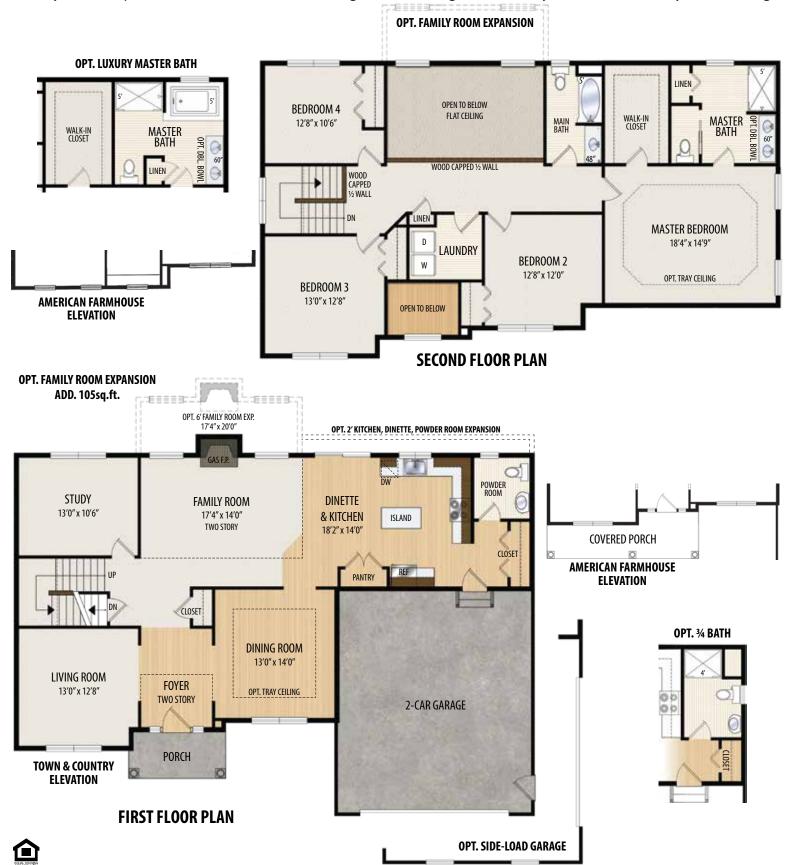

## THE CAMBRIDGE

2 Story • 2,766 sq.ft. • 4 Bedrooms • 2.5 Baths • Living Room • Dining Room • Study • 2nd Floor Laundry • 2 Car Garage

Marketing Disclaimer: The renderings and visual media used in our marketing are for illustrative purposes only. They depict options and upgrades that are available to purchase but may not be included in the standard feature package. For a full list of our models, standard features and available options contact a member of our sales team. All plans and specifications are believed correct at time of publication, however accuracy is not fully guaranteed. All dimensions, sizes, and descriptions shown are approximate. Amedore Homes et al, reserves the right to revise content without notice or obligation.