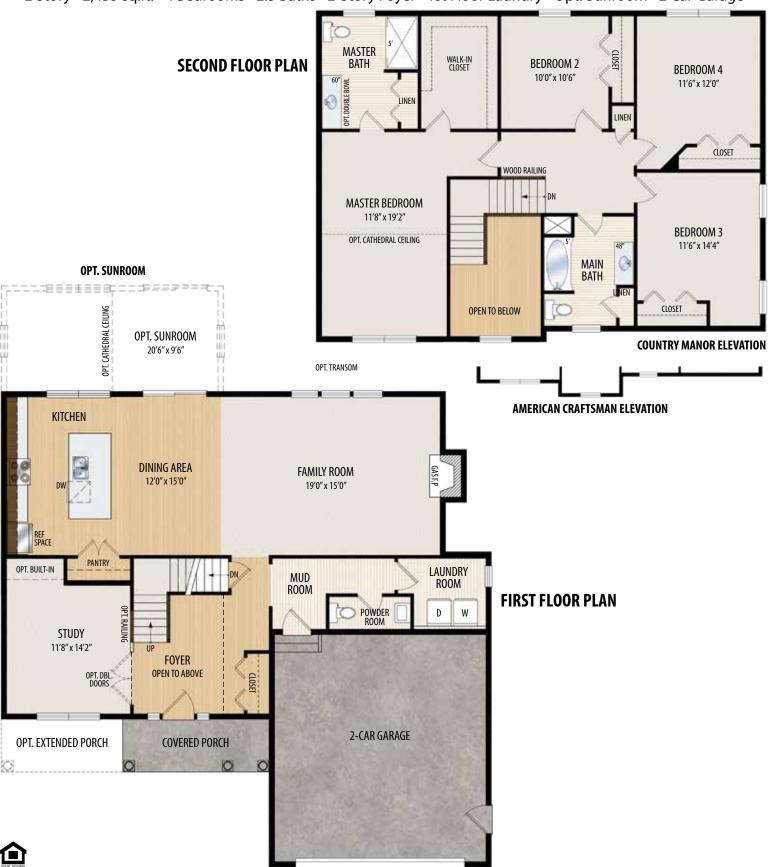

## THE OAKHILL

2 Story • 2,455 sq.ft. • 4 Bedrooms • 2.5 Baths • 2nd Floor Laundry • Opt. Sunroom • 2 Car Garage

Marketing Disclaimer: The renderings and visual media used in our marketing are for illustrative purposes only. They depict options and upgrades that are available to purchase but may not be included in the standard feature package. For a full list of our models, standard features and available options contact a member of our sales team. All plans and specifications are believed correct at time of publication, however accuracy is not fully guaranteed. All dimensions, sizes, and descriptions shown are approximate. Amedore Homes et al, reserves the right to revise content without notice or obligation.