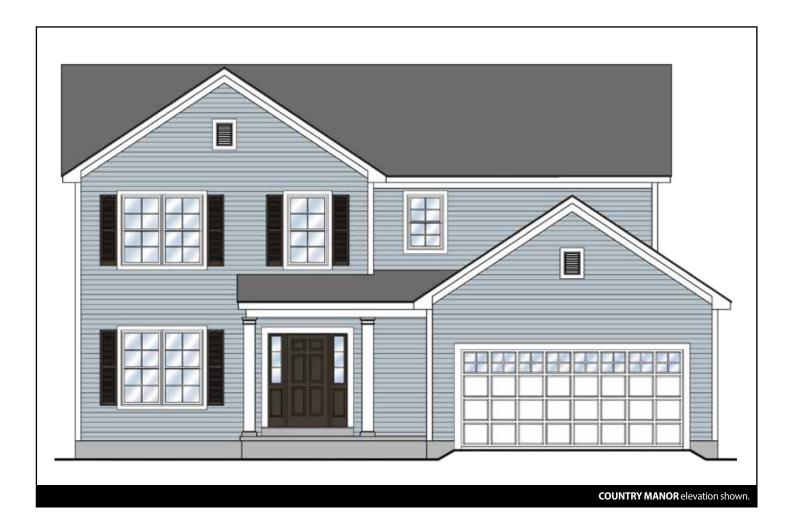

## THE OAKHILL 2 Story, 2,455 sq.ft.

## THE OAKHILL

2 Story • 2,455 sq.ft. • 4 Bedrooms • 2.5 Baths • 2nd Floor Laundry • Opt. Sunroom • 2 Car Garage

Marketing Disclaimer: The renderings and visual media used in our marketing are for illustrative purposes only. They depict options and upgrades that are available to purchase but may not be included in the standard feature package. For a full list of our models, standard features and available options contact a member of our sales team. All plans and specifications are believed correct at time of publication, however accuracy is not fully guaranteed. All dimensions, sizes, and descriptions shown are approximate. Amedore Homes et al, reserves the right to revise content without notice or obligation.