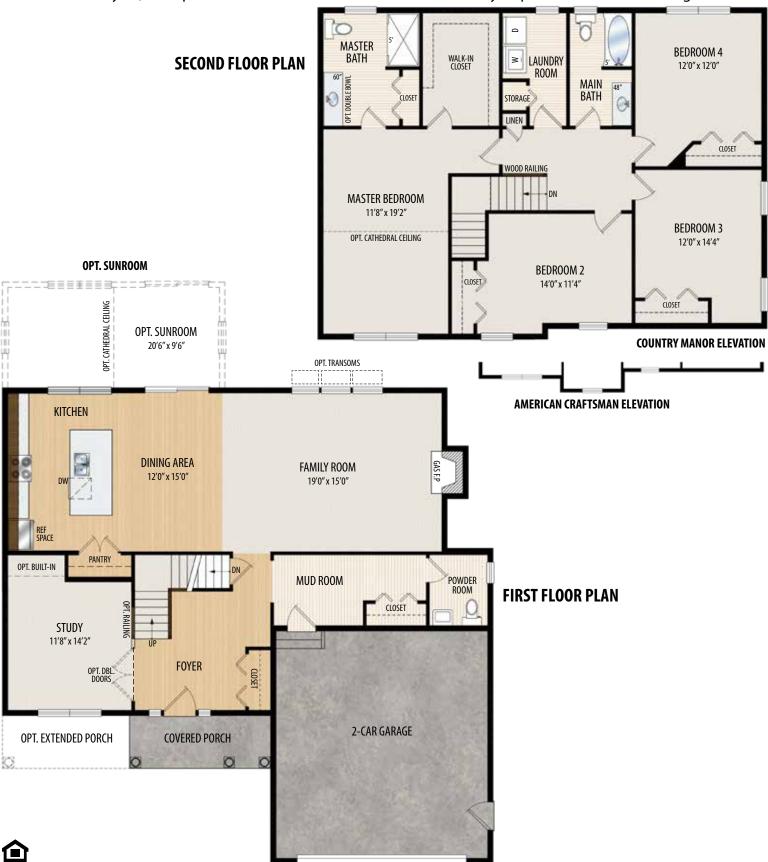

## THE OAKHILL

2 Story • 2,455 sq.ft. • 4 Bedrooms • 2.5 Baths • 2nd Floor Laundry • Opt. Sunroom • 2 Car Garage

Marketing Disclaimer: The renderings and visual media used in our marketing are for illustrative purposes only. They depict options and upgrades that are available to purchase but may not be included in the standard feature package. For a full list of our models, standard features and available options contact a member of our sales team. All plans and specifications are believed correct at time of publication, however accuracy is not fully guaranteed. All dimensions, sizes, and descriptions shown are approximate. Amedore Homes et al, reserves the right to revise content without notice or obligation.

## THE **OAKHILL** ALTERNATE FLOORPLAN

2 Story • 2,455 sq.ft. • 4 Bedrooms • 2.5 Baths • 2-Story Foyer • 1st Floor Laundry • Opt. Sunroom • 2 Car Garage

Marketing Disclaimer: The renderings and visual media used in our marketing are for illustrative purposes only. They depict options and upgrades that are available to purchase but may not be included in the standard feature package. For a full list of our models, standard features and available options contact a member of our sales team. All plans and specifications are believed correct at time of publication, however accuracy is not fully guaranteed. All dimensions, sizes, and descriptions shown are approximate. Amedore Homes et al, reserves the right to revise content without notice or obligation.