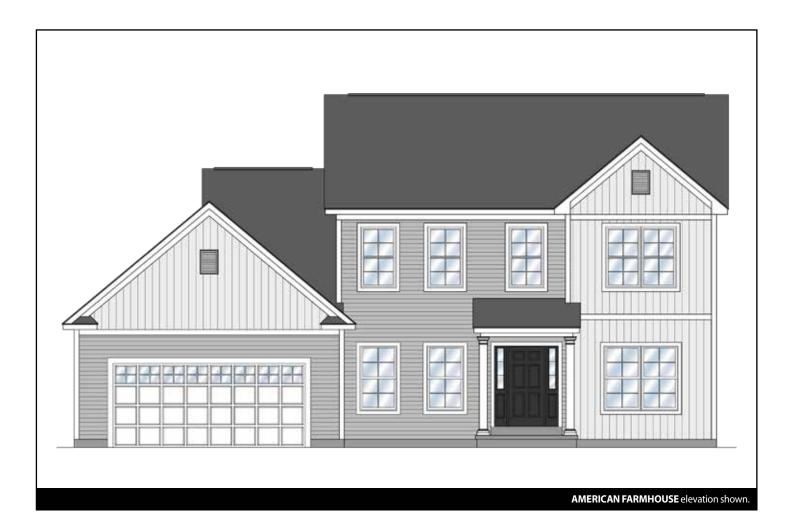

## THE PRESTON I

2 Story, 2,820 sq.ft.

## THE PRESTON I

2 Story • 2,820 sq.ft • 4 Bedrooms • 2.5 Baths • Dining Room • Study • 2 Car Garage

Marketing Disclaimer: The renderings and visual media used in our marketing are for illustrative purposes only. They depict options and upgrades that are available to purchase but may not be included in the standard feature package. For a full list of our models, standard features and available options contact a member of our sales team. All plans and specifications are believed correct at time of publication, however accuracy is not fully guaranteed. All dimensions, sizes, and descriptions shown are approximate. Amedore Homes et al, reserves the right to revise content without notice or obligation.