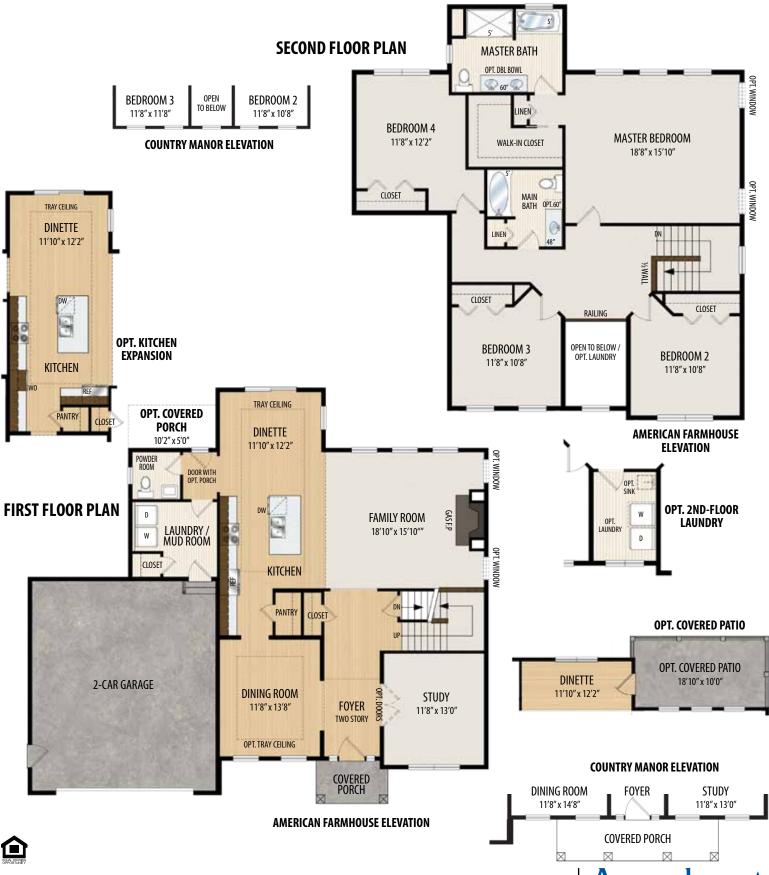

## THE PRESTON I

2 Story, 2,820 sq.ft.

## THE PRESTON I

2 Story • 2,820 sq.ft • 4 Bedrooms • 2.5 Baths • Dining Room • Study • 2 Car Garage

Marketing Disclaimer: The renderings and visual media used in our marketing are for illustrative purposes only. They depict options and upgrades that are available to purchase but may not be included in the standard feature package. For a full list of our models, standard features and available options contact a member of our sales team. All plans and specifications are believed correct at time of publication, however accuracy is not fully guaranteed. All dimensions, sizes, and descriptions shown are approximate. Amedore Homes et al, reserves the right to revise content without notice or obligation.