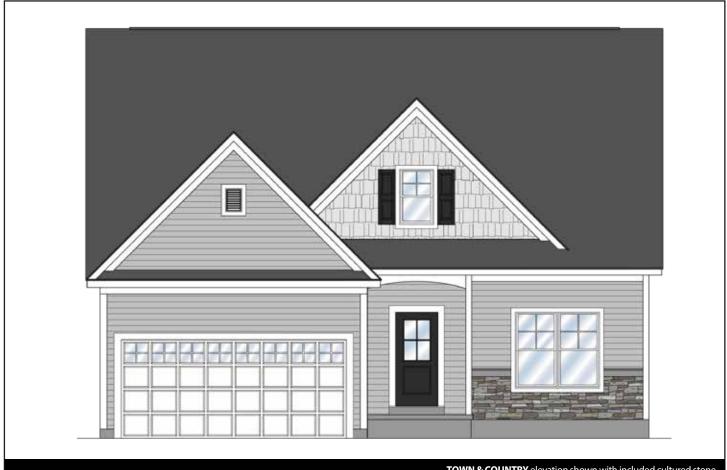

**TOWN & COUNTRY** elevation shown with included cultured stone.

**TOWN & COUNTRY** Shown with included cultured stone.

## THE BROOKDALE II

1.5 Story • 2,419 sq.ft. • 3 Bedrooms (Opt. 4th) • 1st Floor Master Suite • 3 Baths • Dining Room • Loft • 2 Car Garage

Marketing Disclaimer: The renderings and visual media used in our marketing are for illustrative purposes only. They depict options and upgrades that are available to purchase but may not be included in the standard feature package. For a full list of our models, standard features and available options contact a member of our sales team. All plans and specifications are believed correct at time of publication, however accuracy is not fully guaranteed. All dimensions, sizes, and descriptions shown are approximate. Amedore Homes et al, reserves the right to revise content without notice or obligation.