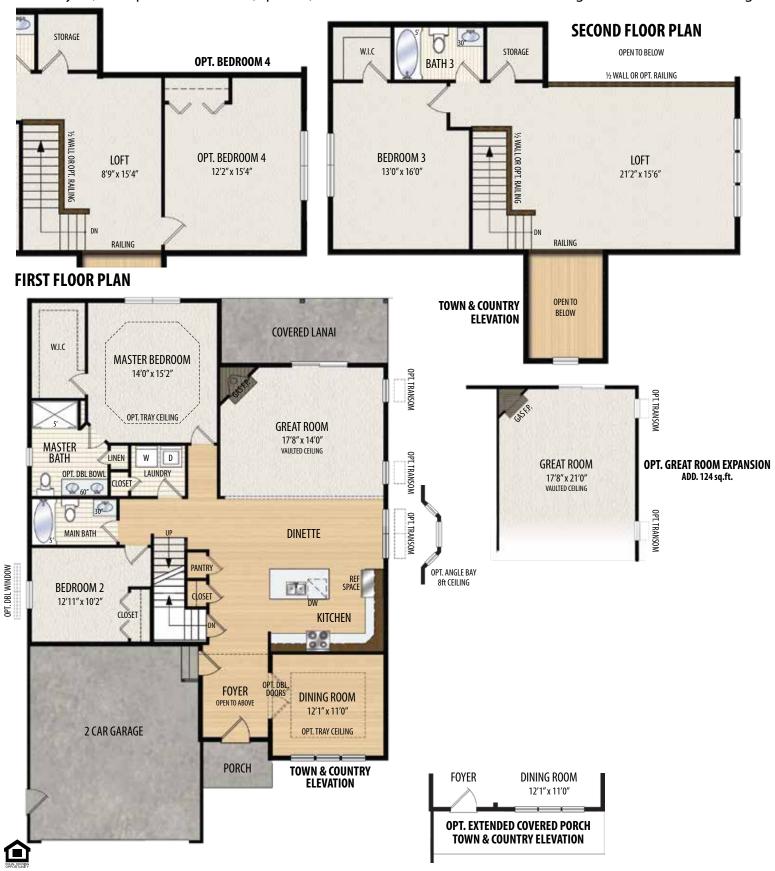

## THE BROOKDALE II

1.5 Story • 2,419 sq.ft. • 3 Bedrooms (Opt. 4th) • 1st Floor Master Suite • 3 Baths • Dining Room • Loft • 2 Car Garage

Marketing Disclaimer: The renderings and visual media used in our marketing are for illustrative purposes only. They depict options and upgrades that are available to purchase but may not be included in the standard feature package. For a full list of our models, standard features and available options contact a member of our sales team. All plans and specifications are believed correct at time of publication, however accuracy is not fully guaranteed. All dimensions, sizes, and descriptions shown are approximate. Amedore Homes et al, reserves the right to revise content without notice or obligation.